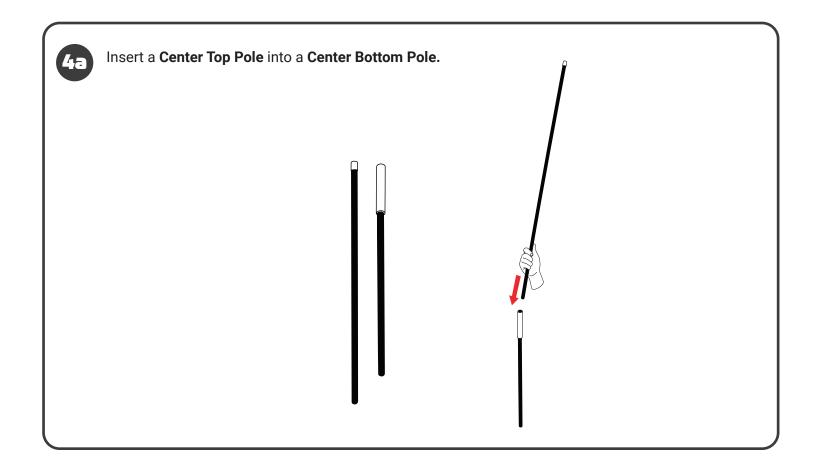

NOTE: SKIP THIS STEP IF PLAYING CLOSER TO WOMEN'S HEIGHT.

Slide the connected **Center Top** and **Bottom Poles** upward through the black center sleeve on the **4-Way Net**.