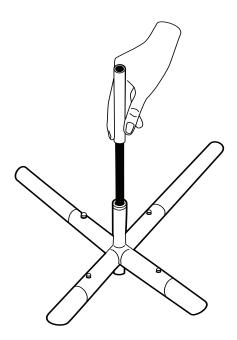

### **HEIGHT ADJUSTMENT OPTION**

3

Insert the **Height Riser Pole** into the **Cross Connector** pole holder to play closer to MEN'S HEIGHT. Continue to insert the remaining 4 **Height Riser Poles** into each **End Leg** if playing at this height.