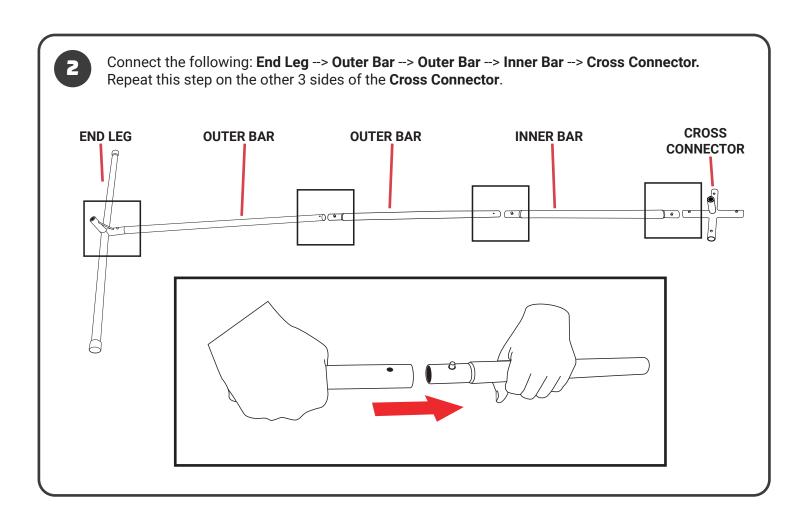

### **HEIGHT ADJUSTMENT OPTION**

3

Insert the **Height Riser Pole** into the **Cross Connector** pole holder to play closer to MEN'S HEIGHT. Continue to insert the remaining 4 **Height Riser Poles** into each **End Leg** if playing at this height.