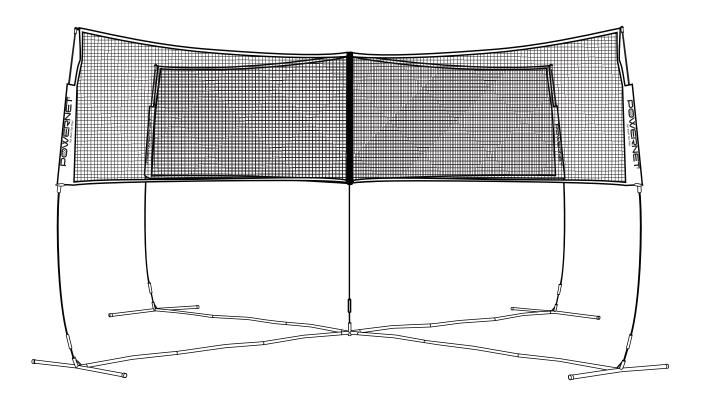

# Out Work! Out Play!

## **FOUR SQUARE STANDALONE VOLLEYBALL NET**



## **Model 1183-F**

## **MARNING**

- · Read all instructions before using.
- Use caution during assembly and disassembly.
  Failure to do so may result in injury.
- · Use caution around sliding / moving parts to avoid pinching.
- Store equipment after use. Do not leave outdoors.

FOR VIDEO INSTRUCTIONS VISIT: POWERNET TrainingNets.com









### **HEIGHT ADJUSTMENT OPTION**

3

Insert the **Height Riser Pole** into the **Cross Connector** pole holder to play closer to MEN'S HEIGHT. Continue to insert the remaining 4 **Height Riser Poles** into each **End Leg** if playing at this height.

NOTE: SKIP THIS STEP IF PLAYING CLOSER TO WOMEN'S HEIGHT.







Slide the connected **Center Top** and **Bottom Poles** upward through the black center sleeve on the **4-Way Net**.













####