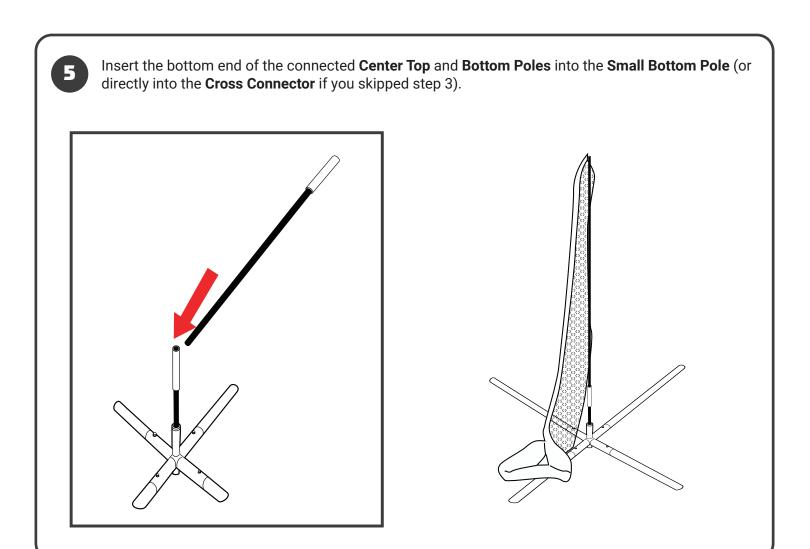

### **HEIGHT ADJUSTMENT OPTION**

3

Insert the **Height Riser Pole** into the **Cross Connector** pole holder to play closer to MEN'S HEIGHT. Continue to insert the remaining 4 **Height Riser Poles** into each **End Leg** if playing at this height.