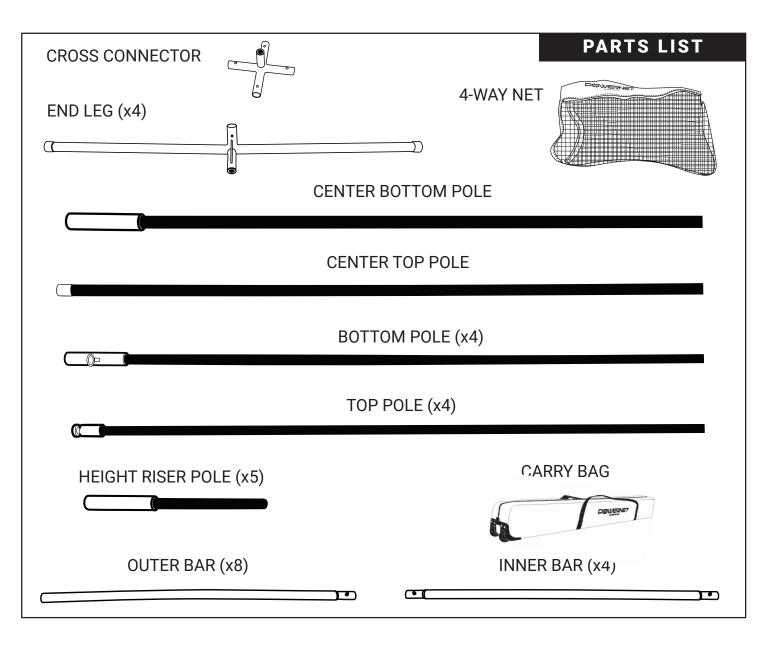

### **HEIGHT ADJUSTMENT OPTION**

3

Insert the **Height Riser Pole** into the **Cross Connector** pole holder to play closer to MEN'S HEIGHT. Continue to insert the remaining 4 **Height Riser Poles** into each **End Leg** if playing at this height.

NOTE: SKIP THIS STEP IF PLAYING CLOSER TO WOMEN'S HEIGHT.

Slide the connected **Center Top** and **Bottom Poles** upward through the black center sleeve on the **4-Way Net**.