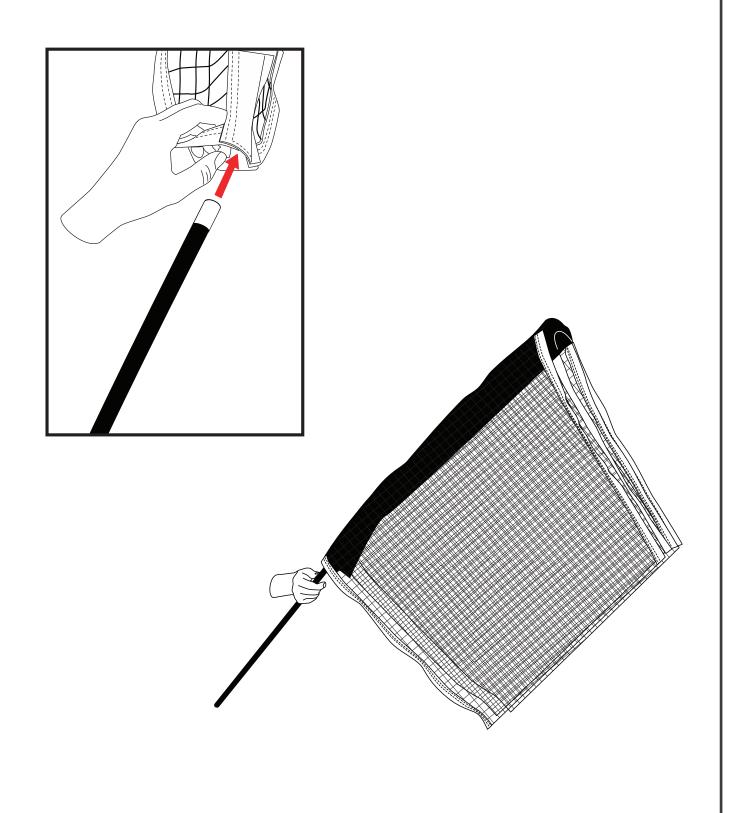

NOTE: SKIP THIS STEP IF PLAYING CLOSER TO WOMEN'S HEIGHT.

Slide the connected **Center Top** and **Bottom Poles** upward through the black center sleeve on the **4-Way Net**.