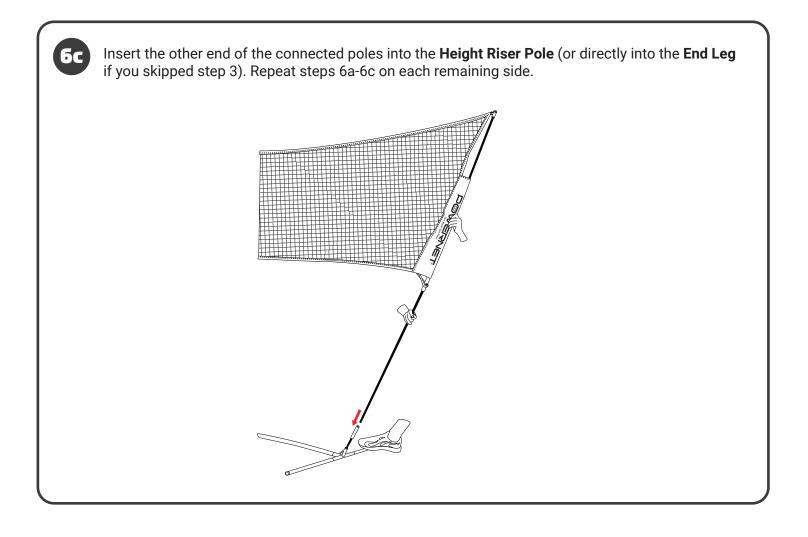

### **HEIGHT ADJUSTMENT OPTION**

3

Insert the **Height Riser Pole** into the **Cross Connector** pole holder to play closer to MEN'S HEIGHT. Continue to insert the remaining 4 **Height Riser Poles** into each **End Leg** if playing at this height.