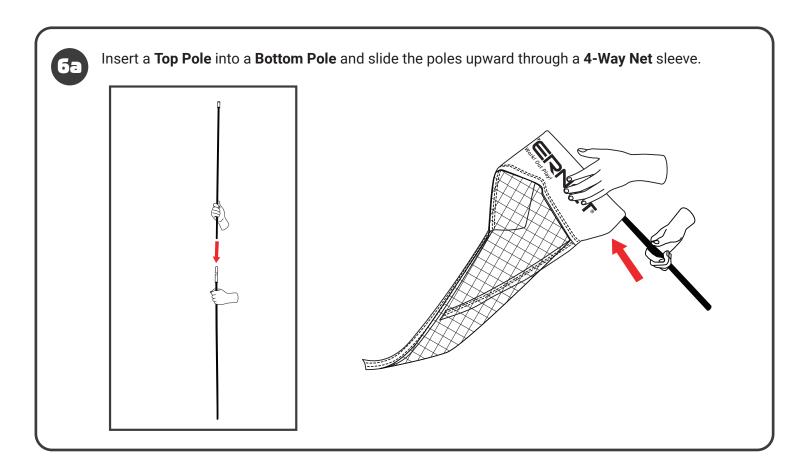

NOTE: SKIP THIS STEP IF PLAYING CLOSER TO WOMEN'S HEIGHT.

Slide the connected **Center Top** and **Bottom Poles** upward through the black center sleeve on the **4-Way Net**.