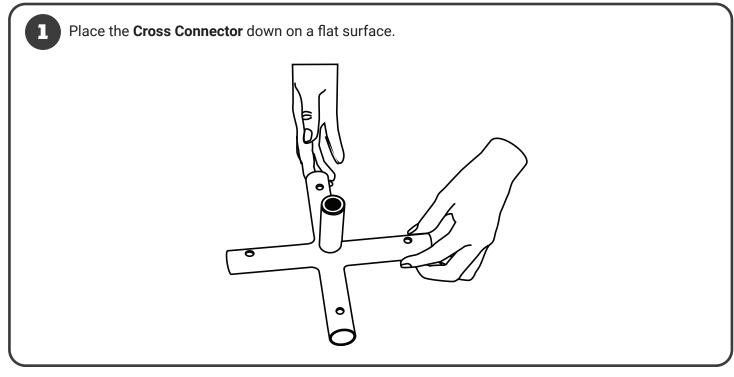

### **HEIGHT ADJUSTMENT OPTION**

3

Insert the **Height Riser Pole** into the **Cross Connector** pole holder to play closer to MEN'S HEIGHT. Continue to insert the remaining 4 **Height Riser Poles** into each **End Leg** if playing at this height.