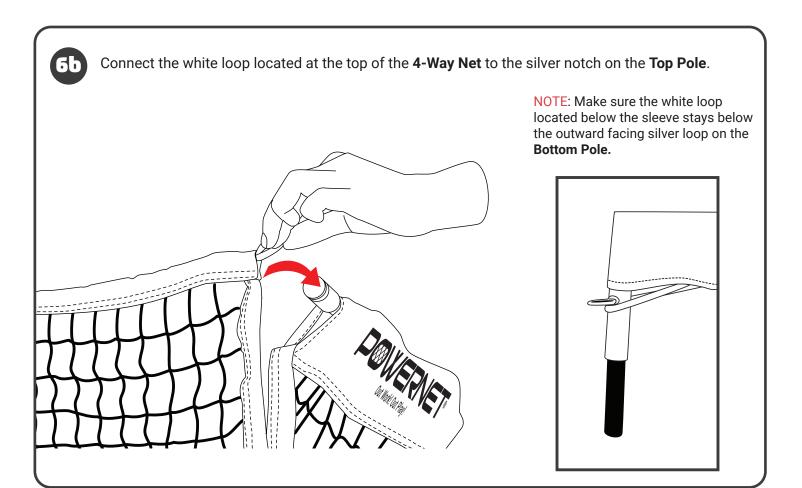

NOTE: SKIP THIS STEP IF PLAYING CLOSER TO WOMEN'S HEIGHT.

Slide the connected **Center Top** and **Bottom Poles** upward through the black center sleeve on the **4-Way Net**.