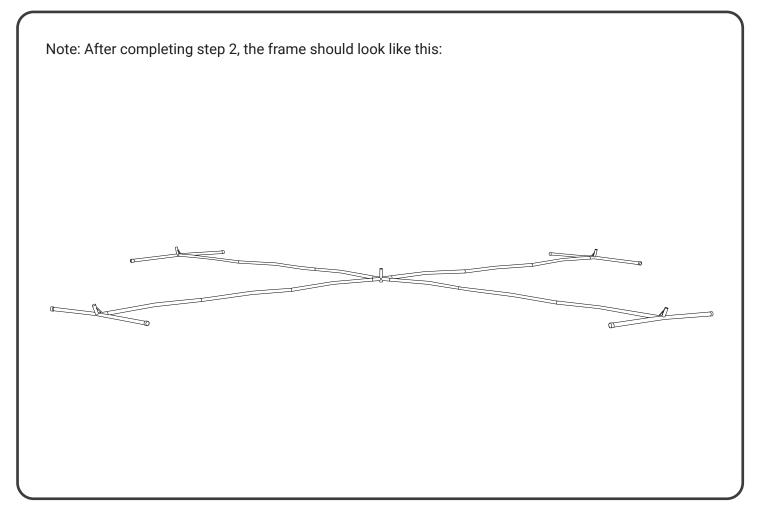

# Out Work! Out Play!

## **FOUR SQUARE STANDALONE VOLLEYBALL NET**



## **Model 1183-F**

## **MARNING**

- · Read all instructions before using.
- Use caution during assembly and disassembly.
  Failure to do so may result in injury.
- · Use caution around sliding / moving parts to avoid pinching.
- Store equipment after use. Do not leave outdoors.

FOR VIDEO INSTRUCTIONS VISIT: POWERNET TrainingNets.com









### **HEIGHT ADJUSTMENT OPTION**

3

Insert the **Height Riser Pole** into the **Cross Connector** pole holder to play closer to MEN'S HEIGHT. Continue to insert the remaining 4 **Height Riser Poles** into each **End Leg** if playing at this height.

NOTE: SKIP THIS STEP IF PLAYING CLOSER TO WOMEN'S HEIGHT.







Slide the connected **Center Top** and **Bottom Poles** upward through the black center sleeve on the **4-Way Net**.













#### **OUR VISION**

Building confidence through sports is a far-reaching achievement that takes time and repetition.

Winners aren't built overnight. Individuals who challenge themselves to excel in sports walk away with something even greater than the game; pride, confidence and self-respect. This places them in a position to experience sustained s