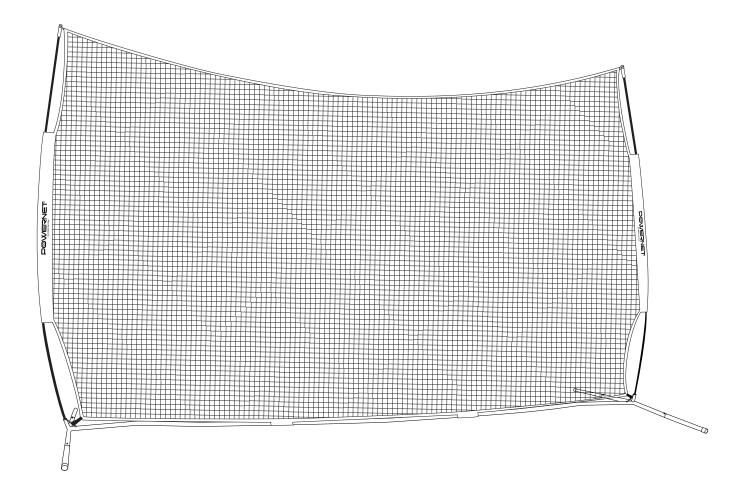

## 16 x 10 FT MULTISPORT BARRIER



**Model 1153** 

## INSTRUCTIONS

Identical assembly for all 1153 models.

FOR VIDEO INSTRUCTIONS VISIT: **D**POWERNET TrainingNets.com



## 

- Read all instructions before using.
- Poles are under tension. Use caution during assembly and disassembly. Failure to do so may result in injury.
- ${\boldsymbol \cdot}$  Use caution around sliding / moving parts to avoid pinching.
- After training, store your equipment. Do not leave outdoors.











Insert Upper Pole into the connected Lower Poles and slide Net sleeve up to attach white loop around silver notch. Repeat on opposite side.



9



NOTE: Bend pole inward to help relieve tension, if necessary.







## **OUR VISION**

Building confidence through sports is a far-reaching acheivement that takes time and repetition.

Winners are