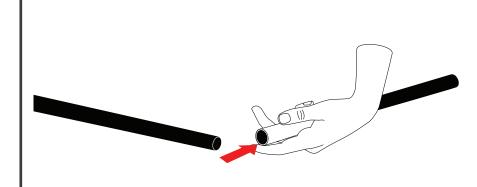

Insert Upper Pole into the connected Lower Poles and slide Net sleeve up to attach white loop around silver notch. Repeat on opposite side.

9

NOTE: Bend pole inward to help relieve tension, if necessary.