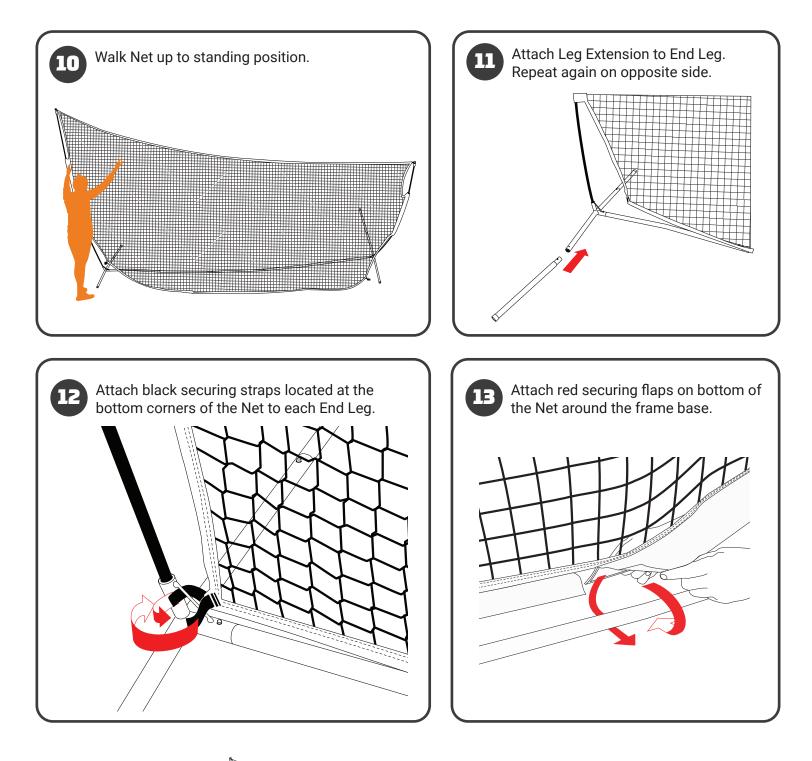

Insert Upper Pole into the connected Lower Poles and slide Net sleeve up to attach white loop around silver notch. Repeat on opposite side.

9

NOTE: Bend pole inward to help relieve tension, if necessary.