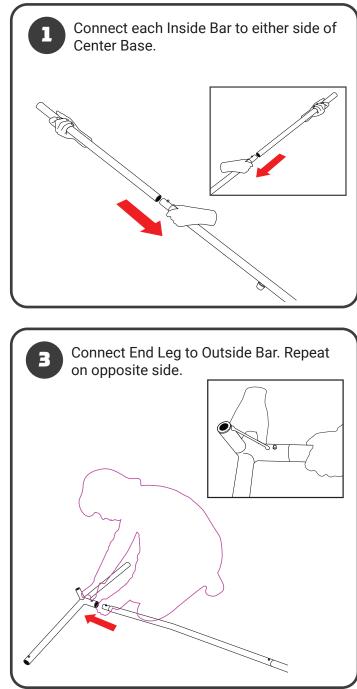

## INSTRUCTIONS

Identical assembly for all 1153 models.

FOR VIDEO INSTRUCTIONS VISIT: **D**POWERNET TrainingNets.com