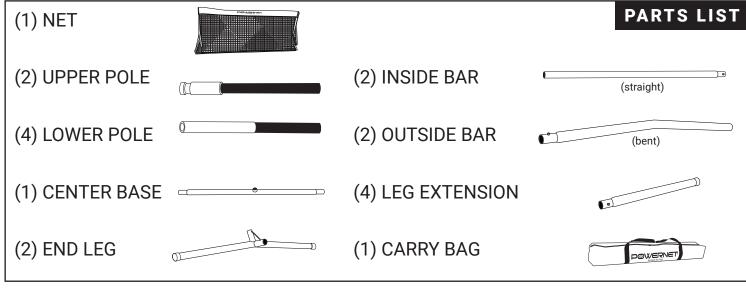

Insert Upper Pole into the connected Lower Poles and slide Net sleeve up to attach white loop around silver notch. Repeat on opposite side.

9

NOTE: Bend pole inward to help relieve tension, if necessary.