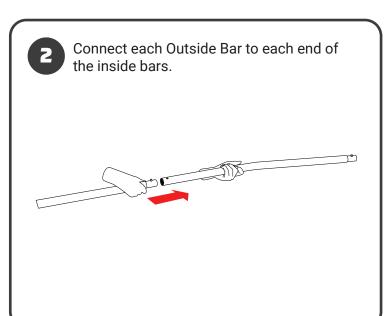

Insert Upper Pole into the connected Lower Poles and slide Net sleeve up to attach white loop around silver notch. Repeat on opposite side.

9

NOTE: Bend pole inward to help relieve tension, if necessary.