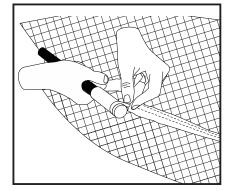

Insert Upper Pole into the connected Lower Poles and slide Net sleeve up to attach white loop around silver notch. Repeat on opposite side.

9

NOTE: Bend pole inward to help relieve tension, if necessary.