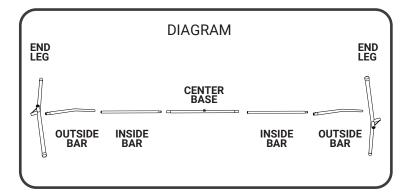

Insert Upper Pole into the connected Lower Poles and slide Net sleeve up to attach white loop around silver notch. Repeat on opposite side.

9

NOTE: Bend pole inward to help relieve tension, if necessary.