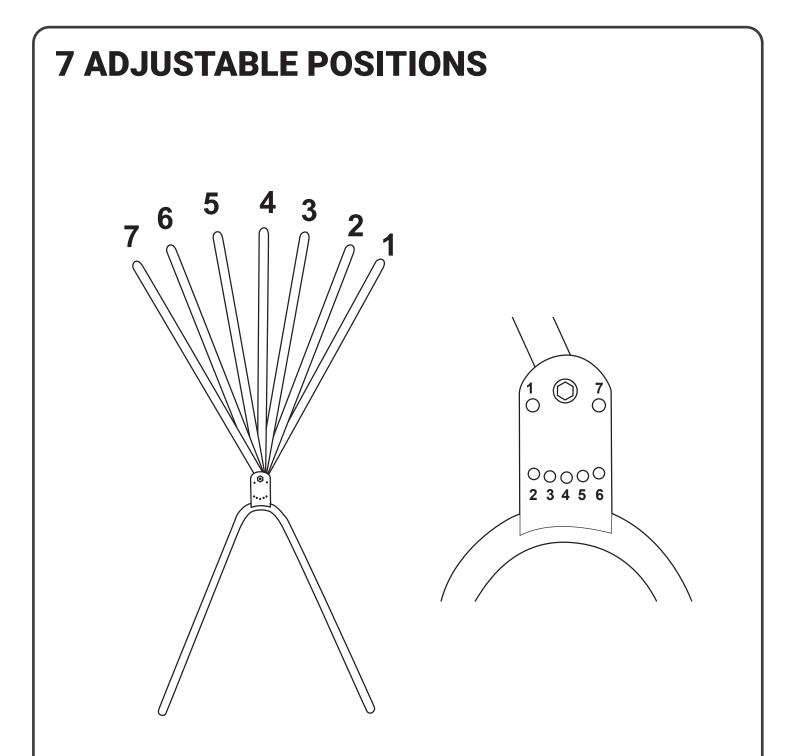

FOR VIDEO INSTRUCTIONS VISIT: **D**POWERNET **TrainingNets.com** 

Adjust the pin position on both **Swivel Hinges** to create everything from groundball to flyball positions.