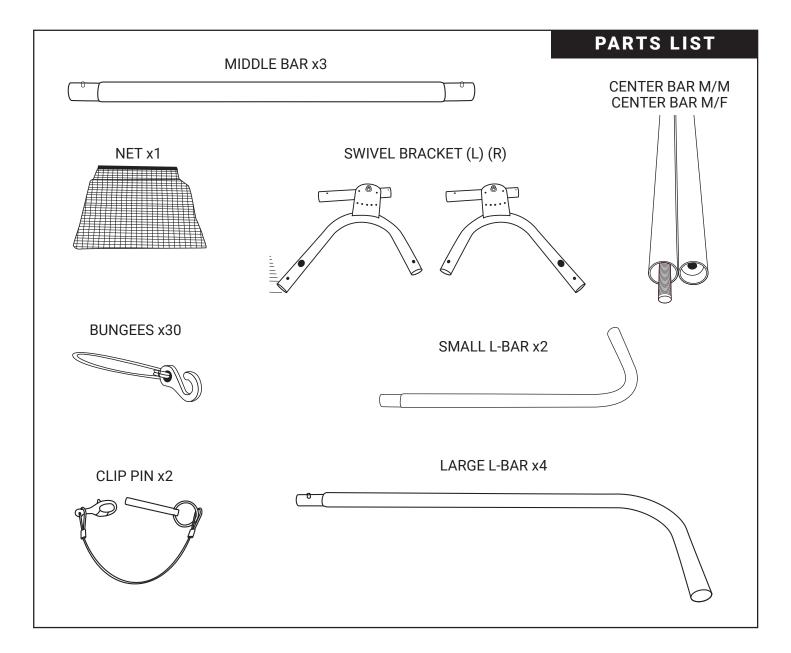

## Out Work! Out Play!

## **ADJUSTABLE REBOUNDER**



**Model 1150** 

## 

- · Read all instructions before using.
- · Use caution during assembly and disassembly. Failure to do so may result in injury.
- Use caution around sliding / moving parts to avoid pinching.
- · Store equipment after use. Do not leave outdoors.

FOR VIDEO INSTRUCTIONS VISIT: **D**POWERNET **TrainingNets.com** 

























Adjust the pin position on both **Swivel Hinges** to create everything from groundball to flyball positions.





## **OUR VISION**

Building confidence through sports is a far-reaching achievement that takes time and repetition.

Winners aren't built overnight. Individuals who challenge themselves to excel in sports walk away with something even greater than the game; pride, confidence and self-respect. This places them in a position to experience sustained success in all areas. Our driving force is to get PowerNet gear in the hands of the player. We trust in the process of training and hard work as we know it leads to success on and off the field. Our hope is to play a role in building winners in sports and in life.



FOR VIDEO INSTRUCTIONS VISIT:



www.PowerNet