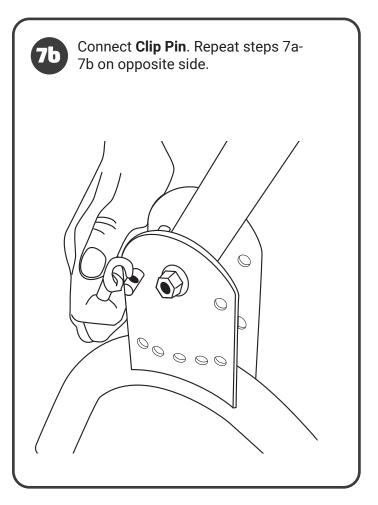

FOR VIDEO INSTRUCTIONS VISIT: **D**POWERNET **TrainingNets.com** 

Adjust the pin position on both **Swivel Hinges** to create everything from groundball to flyball positions.