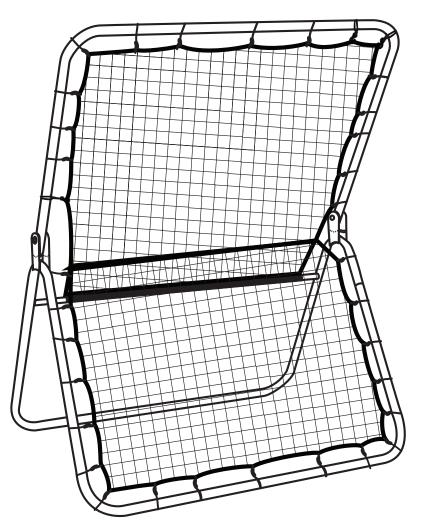

## **ADJUSTABLE REBOUNDER**

**Model 1150** 

FOR VIDEO INSTRUCTIONS VISIT: **D**POWERNET **TrainingNets.com** 

Adjust the pin position on both **Swivel Hinges** to create everything from groundball to flyball positions.