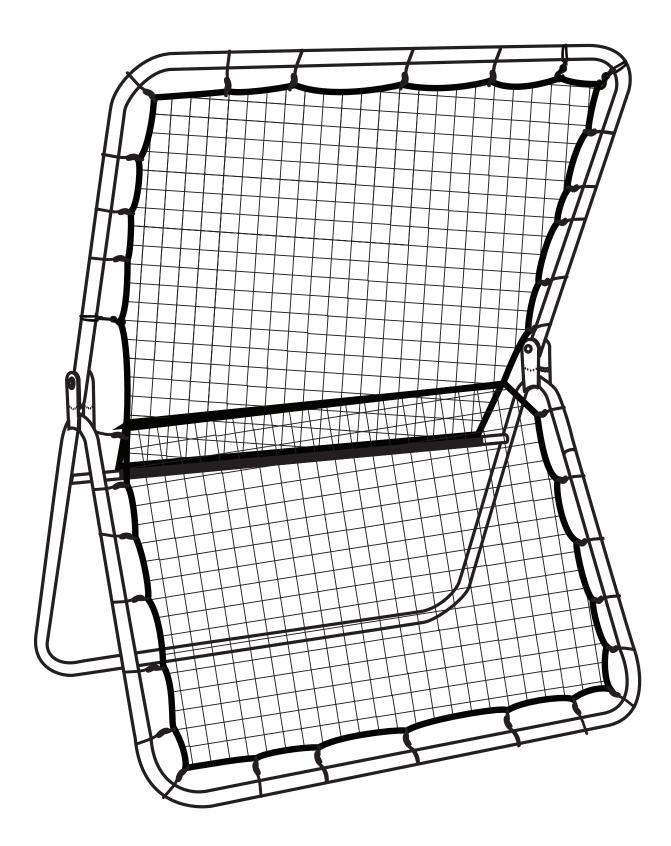

## **ADJUSTABLE REBOUNDER**

**Model 1150** 

FOR VIDEO INSTRUCTIONS VISIT: **D**POWERNET **TrainingNets.com** 

Adjust the pin position on both **Swivel Hinges** to create everything from groundball to flyball positions.