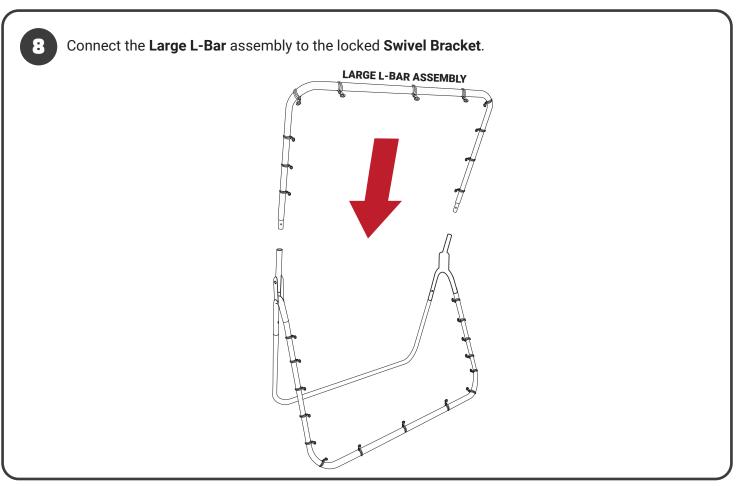

## Out Work! Out Play!

## **ADJUSTABLE REBOUNDER**



**Model 1150** 

## 

- · Read all instructions before using.
- · Use caution during assembly and disassembly. Failure to do so may result in injury.
- Use caution around sliding / moving parts to avoid pinching.
- · Store equipment after use. Do not leave outdoors.

FOR VIDEO INSTRUCTIONS VISIT: **D**POWERNET **TrainingNets.com** 

























Adjust the pin position on both **Swivel Hinges** to create everything from groundball to flyball positions.





## **OUR VISION**

Building confidence through sports is a far-reaching achievement that takes time and repetition.

Winners aren't built overnight. Individuals who challenge themselves to excel in sports walk away with something even greater than the game; pride, confidence and self-respect. This places them in a position to experience sustained success in all areas. Our driving force is to get PowerNet gear in the hands of the player. We trust in the process of training and hard work as we know it leads to success on and off the field. Our hope is to play a role in building winners in sports and in life.



FOR VIDEO INSTRUCTIONS VISIT:



www.PowerNetInc.net | 909.