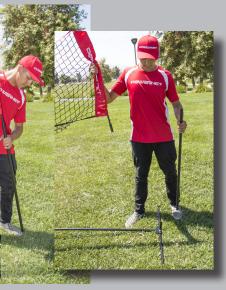

#### PARTS LIST 1.

(1) NET (2) BASE LEG (2) LOWER POLES (2) UPPER POLES (1) MIDDLE BAR (4) GROUNDSTAKES (1) BAG

1. Attach middle bar into both ends of the base legs.

2. Open outer legs and snap into place for both sides.

3. Insert one lower (thicker) bar into post at base leg. Repeat for other side.

4. For one side, slip net sleeve over one lower bar. NOTE: The end with the white loops will be at the top. Repeat for other side.

5. For one side, insert one fiberglass pole into lower bar. Repeat for other side.

6. Slide net sleeve up and attach white loop on net to silver notch on pole. Repeat for other side.