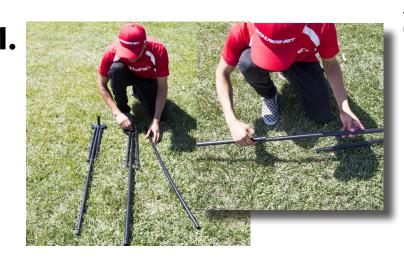

#### PARTS LIST 1.

(1) NET (2) BASE LEG (2) LOWER POLES (2) UPPER POLES (1) MIDDLE BAR (4) GROUNDSTAKES (1) BAG

1. Attach middle bar into both ends of the base legs.

2. Open outer legs and snap into place for both sides.

3. Insert one lower (thicker) bar into post at base leg. Repeat for other side.

4. For one side, slip net sleeve over one lower bar. NOTE: The end with the white loops will be at the top. Repeat for other side.