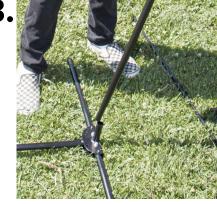

#### PARTS LIST 1.

(1) NET (2) BASE LEG (2) LOWER POLES (2) UPPER POLES (1) MIDDLE BAR (4) GROUNDSTAKES (1) BAG

1. Attach middle bar into both ends of the base legs.

2. Open outer legs and snap into place for both sides.

3. Insert one lower (thicker) bar into post at base leg. Repeat for other side.

4. For one side, slip net sleeve over one lower bar. NOTE: The end with the white loops will be at the top. Repeat for other side.