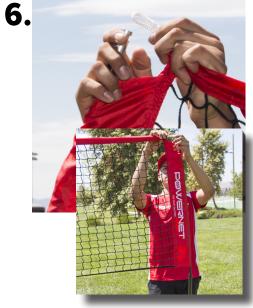

5. For one side, insert one fiberglass pole into lower bar. Repeat for other side.

6. Slide net sleeve up and attach white loop on net to silver notch on pole. Repeat for other side.