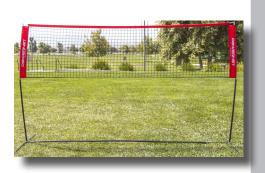

## **BADMINTON TENNIS**

#### PARTS LIST 1.

(1) NET (2) BASE LEG (2) LOWER POLES (2) UPPER POLES (1) MIDDLE BAR (4) GROUNDSTAKES (1) BAG

1. Attach middle bar into both ends of the base legs.

2. Open outer legs and snap into place for both sides.