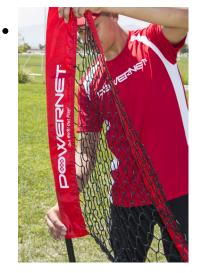

3. Insert one lower (thicker) bar into post at base leg. Repeat for other side.

4. For one side, slip net sleeve over one lower bar. NOTE: The end with the white loops will be at the top. Repeat for other side.