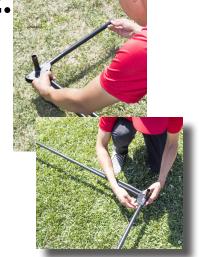

5. For one side, insert one fiberglass pole into lower bar. Repeat for other side.

6. Slide net sleeve up and attach white loop on net to silver notch on pole. Repeat for other side.