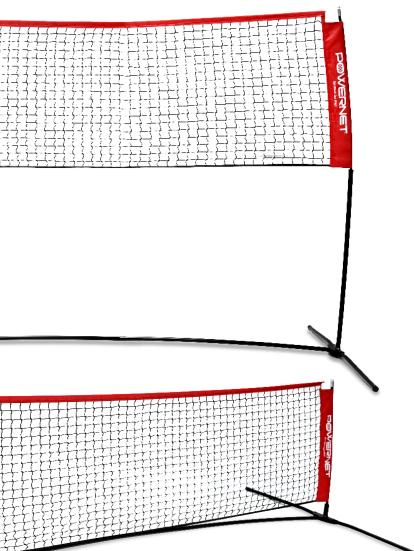

## **BADMINTON TENNIS**

#### **TENNIS TRANSITION INSTRUCTIONS**

1. With net fully assembled for badminton, detach lower bar on one side and set aside.

Value The State

2. With fiberglass pole still attached to net, insert directly into side post at base leg. Repeat for other side.