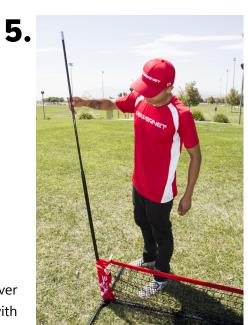

5. For one side, insert one fiberglass pole into lower bar. Repeat for other side.

6. Slide net sleeve up and attach white loop on net to silver notch on pole. Repeat for other side.