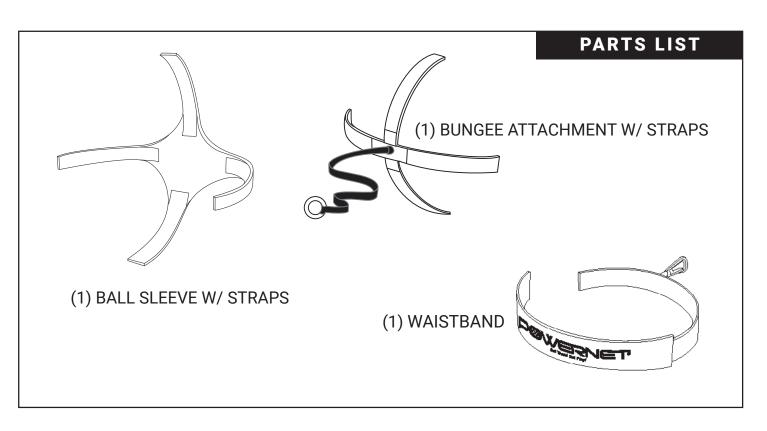

FOR VIDEO INSTRUCTIONS VISIT: POWERNET TrainingNets.com

Fasten two strips together on the **Bungee Attachment w/ Straps** and **Ball Sleeve w/ Straps** as shown by the two arrows below.