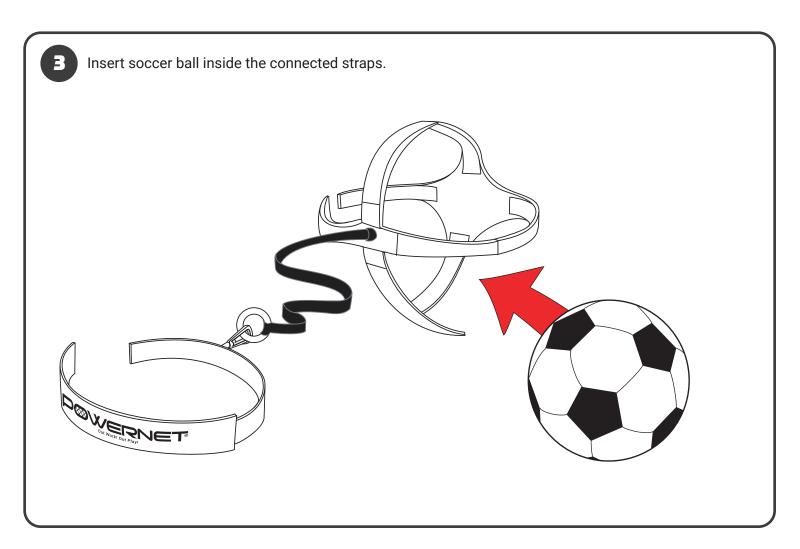

FOR VIDEO INSTRUCTIONS VISIT: POWERNET TrainingNets.com

Fasten two strips together on the **Bungee Attachment w/ Straps** and **Ball Sleeve w/ Straps** as shown by the two arrows below.