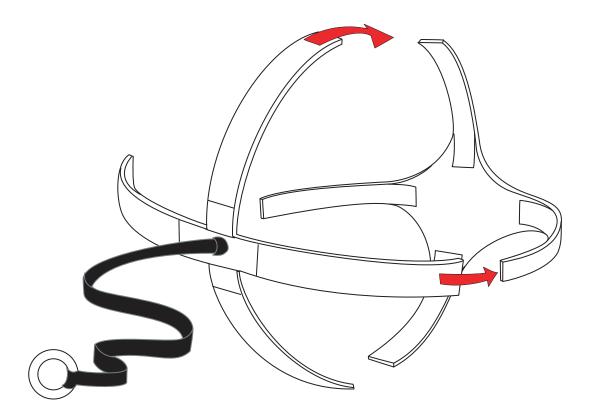

FOR VIDEO INSTRUCTIONS VISIT: POWERNET TrainingNets.com

Fasten two strips together on the **Bungee Attachment w/ Straps** and **Ball Sleeve w/ Straps** as shown by the two arrows below.