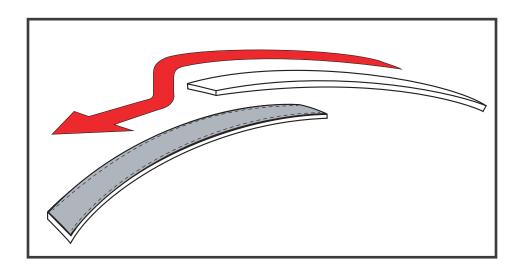

FOR VIDEO INSTRUCTIONS VISIT: POWERNET TrainingNets.com

Fasten two strips together on the **Bungee Attachment w/ Straps** and **Ball Sleeve w/ Straps** as shown by the two arrows below.