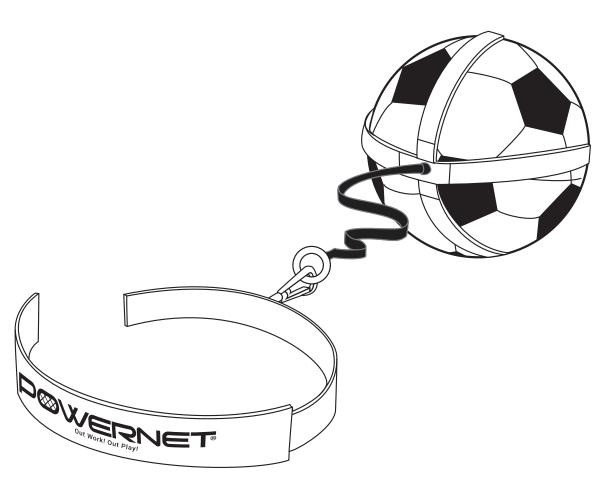

FOR VIDEO INSTRUCTIONS VISIT: POWERNET TrainingNets.com

Fasten two strips together on the **Bungee Attachment w/ Straps** and **Ball Sleeve w/ Straps** as shown by the two arrows below.