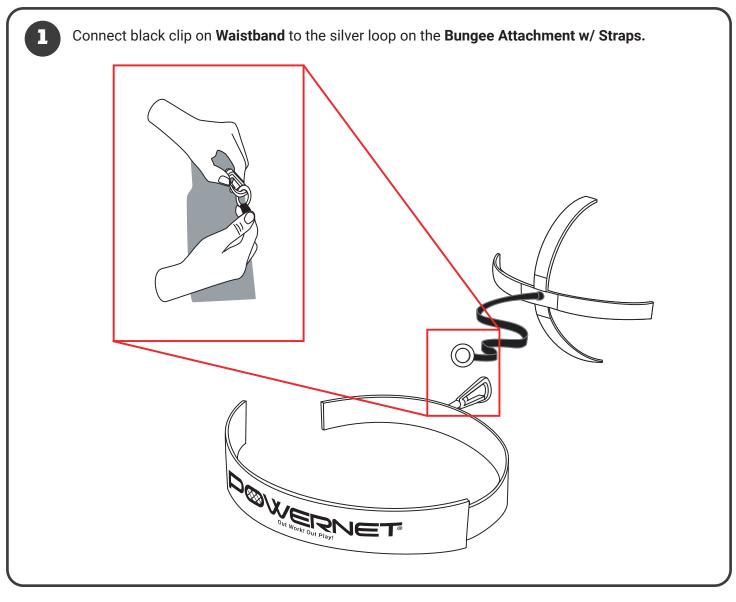

## **MARNING**

- · Read all instructions before using.
- Poles are under tension. Use caution during assembly and disassembly. Failure to do so may result in injury.
- Use caution around sliding / moving parts to avoid pinching.
- · Store equipment after use. Do not leave outdoors.