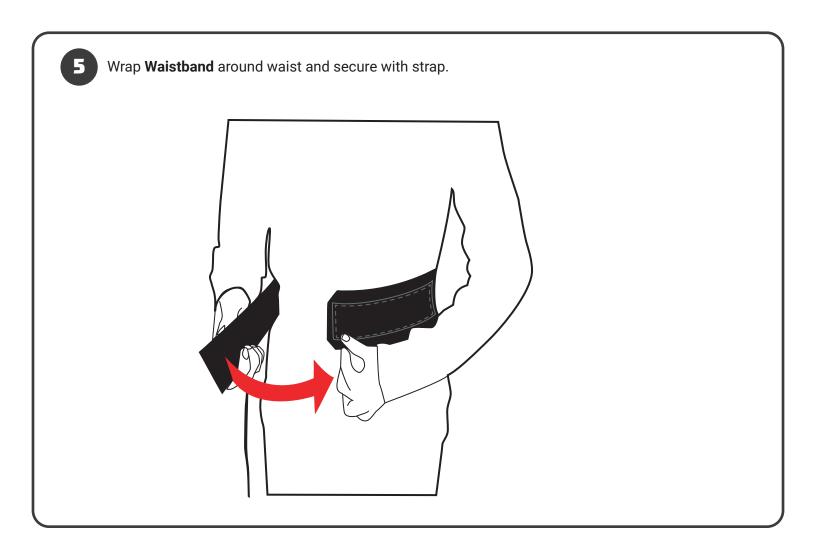

Out Work! Out Play!

## **SOLO SOCCER RETURN TRAINER**



**Model 1148** 

## **MARNING**

- · Read all instructions before using.
- Poles are under tension. Use caution during assembly and disassembly. Failure to do so may result in injury.
- Use caution around sliding / moving parts to avoid pinching.
- · Store equipment after use. Do not leave outdoors.

FOR VIDEO INSTRUCTIONS VISIT: POWERNET TrainingNets.com







Fasten two strips together on the **Bungee Attachment w/ Straps** and **Ball Sleeve w/ Straps** as shown by the two arrows below.















## **OUR VISION**

Building confidence through sports is a far-reaching achievement that takes time and repetition.

Winners aren't built overnight. Individuals who challenge themselves to excel in sports walk away with something even greater than the game; pride, confidence and self-respect. This places them in a position to experience sustained success in all areas. Our driving force is to get PowerNet gear in the hands of the player. We trust in the process of training and hard work as we know it leads to success on and off the field. Our hope is to play a role in building winners in sports and in life.



## FOR VIDEO INSTRUCTIONS VISIT:





www.PowerNetInc.net | 909.203.5495