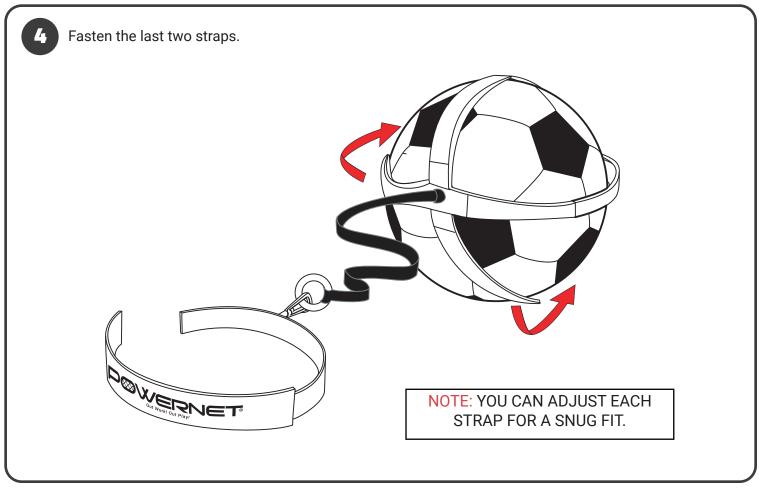

FOR VIDEO INSTRUCTIONS VISIT: POWERNET TrainingNets.com

Fasten two strips together on the **Bungee Attachment w/ Straps** and **Ball Sleeve w/ Straps** as shown by the two arrows below.