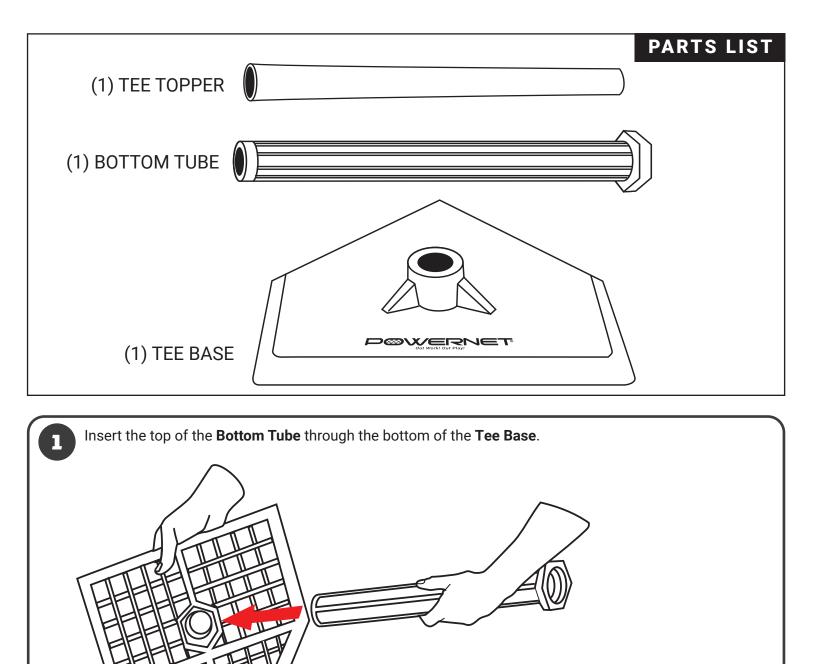

## 

- Read all instructions before using.
- Store your equipment after training. Do not leave outdoors.

FOR VIDEO INSTRUCTIONS VISIT: POWERNET TrainingNets.com

Bottom Tube will sit flush with the Tee Base.