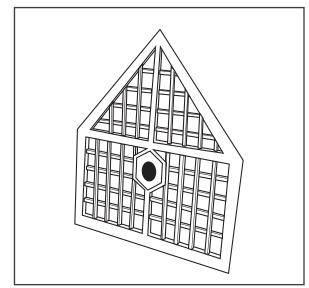

## 

- Read all instructions before using.
- Store your equipment after training. Do not leave outdoors.

FOR VIDEO INSTRUCTIONS VISIT: POWERNET TrainingNets.com

Bottom Tube will sit flush with the Tee Base.