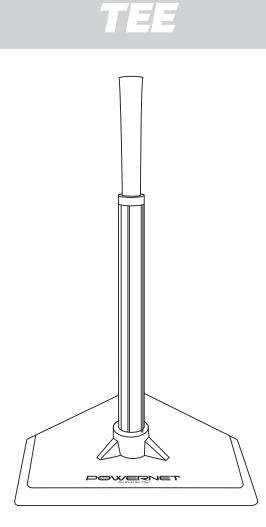

## For Models 1136 | 1137

## 

- Read all instructions before using.
- Store your equipment after training. Do not leave outdoors.

FOR VIDEO INSTRUCTIONS VISIT: POWERNET TrainingNets.com





Bottom Tube will sit flush with the Tee Base.





## **OUR VISION**

Building confidence through sports is a far-reaching achievement that takes time and repetition.

Winners aren't built overnight. Individuals who challenge themselves to excel in sports walk away with something even greater than the game; pride, confidence and self-respect. This places them in a position to experience sustained success in all areas. Our driving force is to get PowerNet gear in the hands of the player. We trust in the process of training and hard work as we know it leads to success on and off the field. Our hope