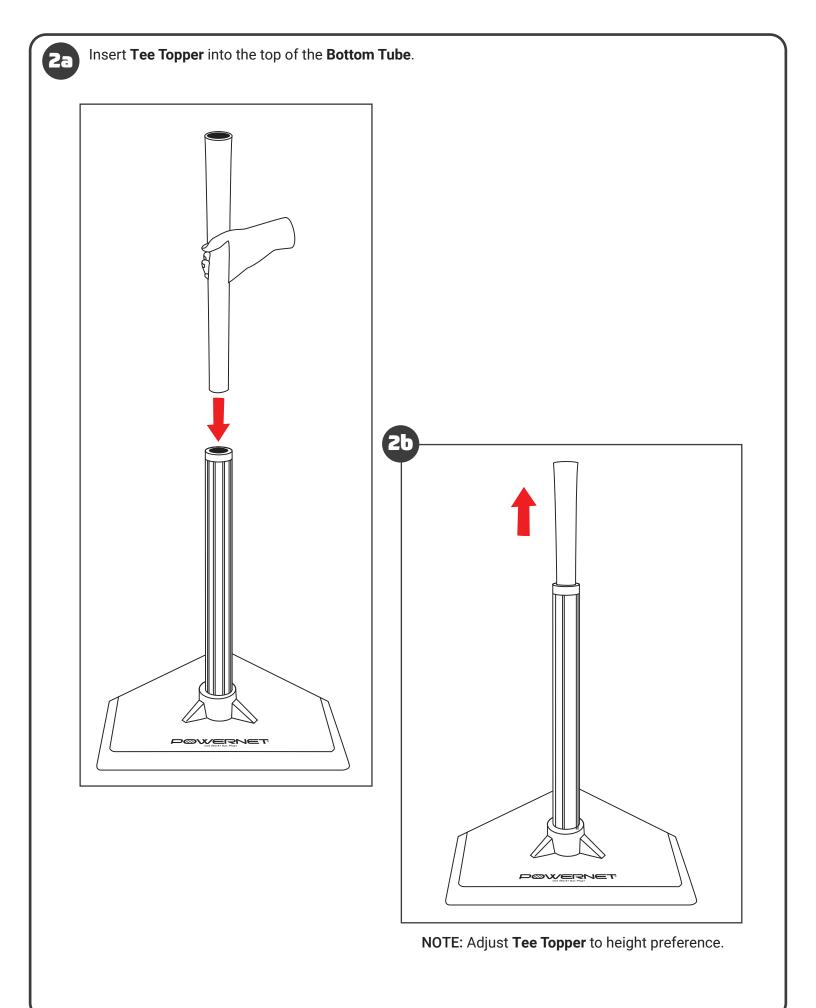

## 

- Read all instructions before using.
- Store your equipment after training. Do not leave outdoors.

FOR VIDEO INSTRUCTIONS VISIT: POWERNET TrainingNets.com

Bottom Tube will sit flush with the Tee Base.