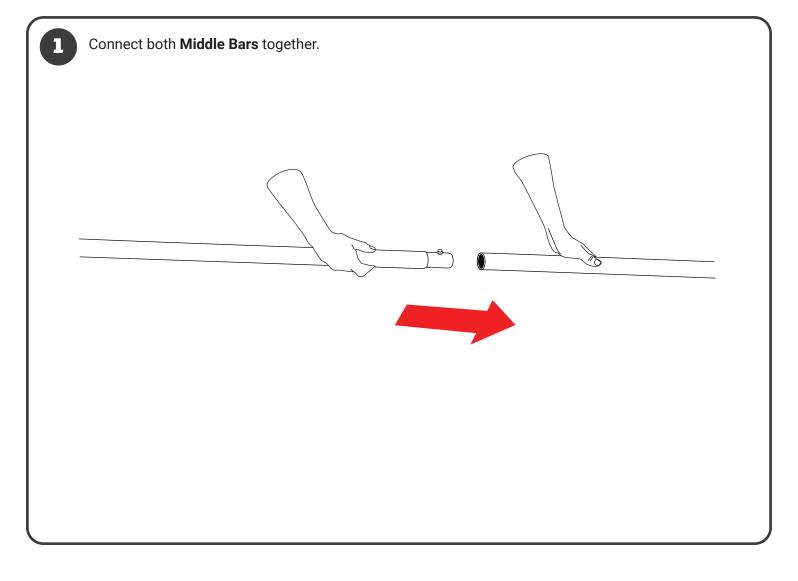

## **MARNING**

- · Read all instructions before using.
- Poles are under tension. Use caution during assembly and disassembly. Failure to do so may result in injury.
- Use caution around sliding / moving parts to avoid pinching.
- Store equipment after use. Do not leave outdoors.

FOR VIDEO INSTRUCTIONS VISIT: POWERNET TrainingNets.com