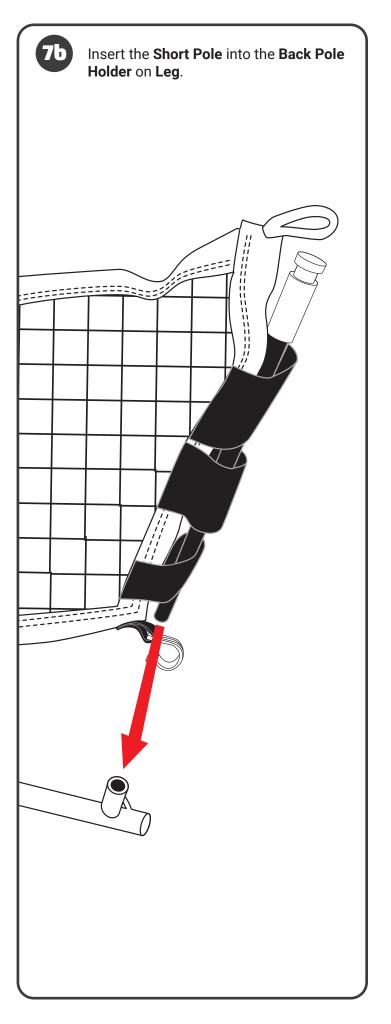

Out Work! Out Play!

## FAST-PASS SOCCER REBOUNDER



**Model 1126** 

## **MARNING**

- · Read all instructions before using.
- Poles are under tension. Use caution during assembly and disassembly. Failure to do so may result in injury.
- Use caution around sliding / moving parts to avoid pinching.
- Store equipment after use. Do not leave outdoors.

FOR VIDEO INSTRUCTIONS VISIT: POWERNET TrainingNets.com



























## **OUR VISION**

Building confidence through sports is a far-reaching achievement that takes time and repetition.

Winners aren't built overnight. Individuals who challenge themselves to excel in sports walk away with something even greater than the game; pride, confidence and self-respect. This places them in a position to experience sustained success in all areas. Our driving force is to get PowerNet gear in the hands of the player. We trust in the process of training and hard work as we know it leads to success on and off the field. Our hope is to play a role in building winners in sports and in life.



## FOR VIDEO INSTRUCTIONS VISIT:





www.PowerNetInc.net | 909.203.5495