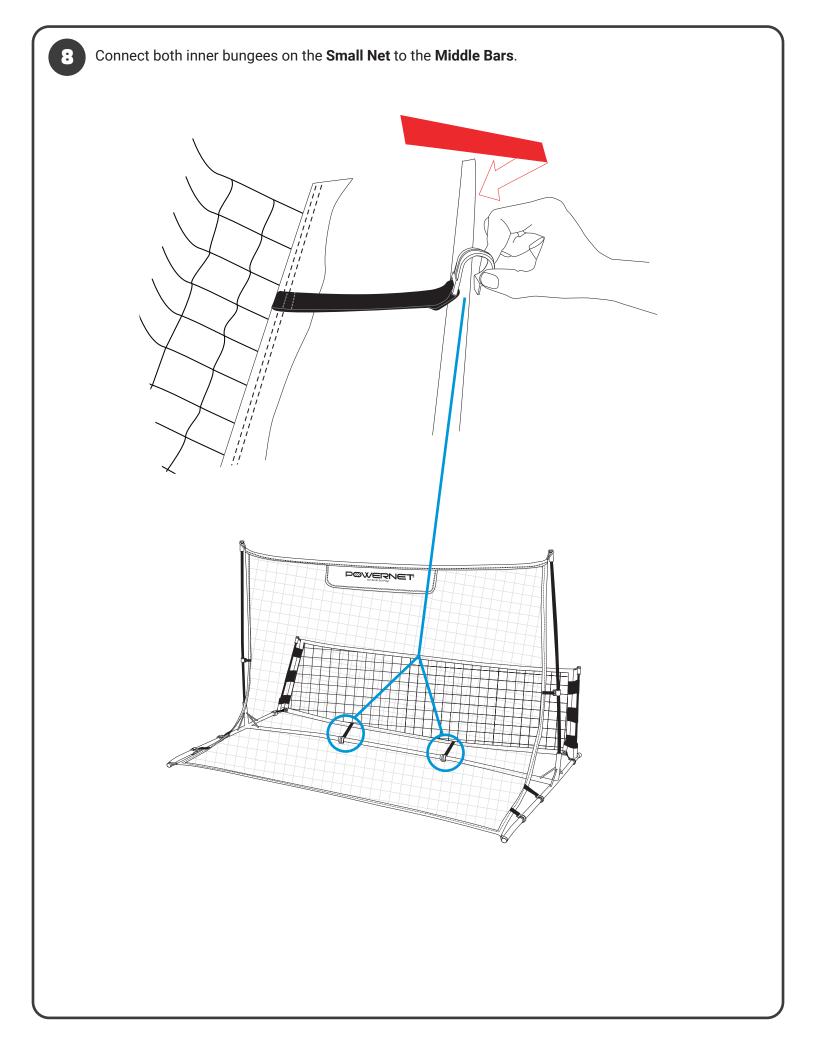

## **MARNING**

- · Read all instructions before using.
- Poles are under tension. Use caution during assembly and disassembly. Failure to do so may result in injury.
- Use caution around sliding / moving parts to avoid pinching.
- Store equipment after use. Do not leave outdoors.