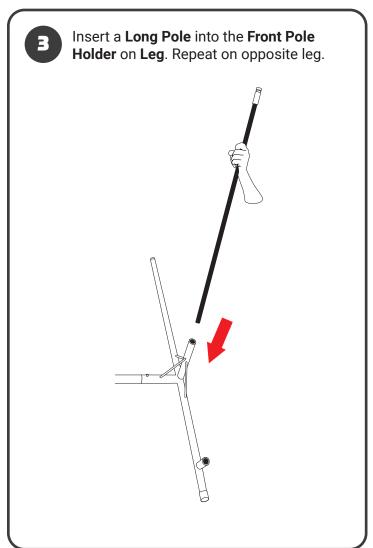

Out Work! Out Play!

## FAST-PASS SOCCER REBOUNDER



**Model 1126** 

## **MARNING**

- · Read all instructions before using.
- Poles are under tension. Use caution during assembly and disassembly. Failure to do so may result in injury.
- Use caution around sliding / moving parts to avoid pinching.
- Store equipment after use. Do not leave outdoors.

FOR VIDEO INSTRUCTIONS VISIT: POWERNET TrainingNets.com



























## **OUR VISION**

Building confidence through sports is a far-reaching achievement that takes time and repetition.

Winners aren't built overnight. Individuals who challenge themselves to excel in sports walk away with something even greater than the game; pride, confidence and self-respect. This places them in a position to experience sustained success in all areas. Our driving force is to get PowerNet gear in the hands of the player. We trust in the process of training and hard work as we know it leads to success on and off the field. Our hope is to play a role in building winners in sports and in life.



## FOR VIDEO INSTRUCTIONS VISIT:





www.PowerNetInc.net | 909.203.5495