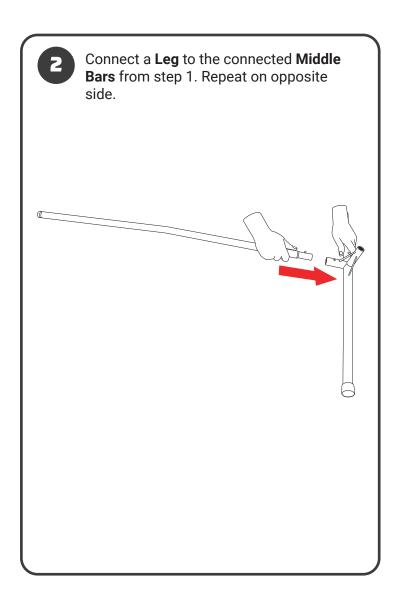

## **MARNING**

- · Read all instructions before using.
- Poles are under tension. Use caution during assembly and disassembly. Failure to do so may result in injury.
- Use caution around sliding / moving parts to avoid pinching.
- Store equipment after use. Do not leave outdoors.

FOR VIDEO INSTRUCTIONS VISIT: POWERNET TrainingNets.com