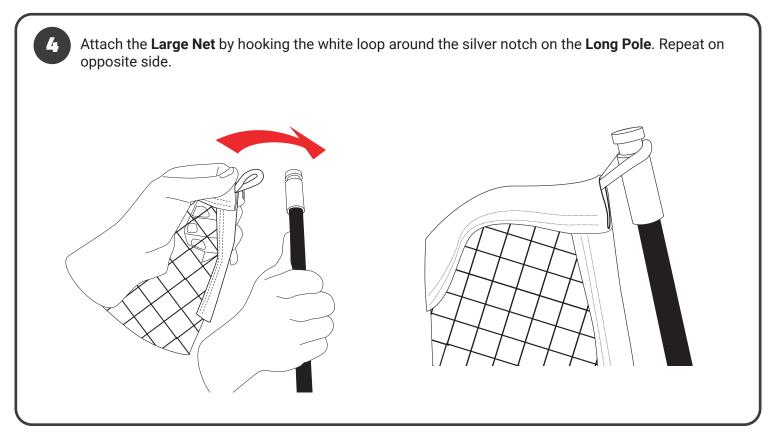

Out Work! Out Play!

## FAST-PASS SOCCER REBOUNDER



**Model 1126** 

## **MARNING**

- · Read all instructions before using.
- Poles are under tension. Use caution during assembly and disassembly. Failure to do so may result in injury.
- Use caution around sliding / moving parts to avoid pinching.
- Store equipment after use. Do not leave outdoors.

FOR VIDEO INSTRUCTIONS VISIT: POWERNET TrainingNets.com



























## **OUR VISION**

Building confidence through sports is a far-reaching achievement that takes time and repetition.

Winners aren't built overnight. Individuals who challenge themselves to excel in sports walk away with something even greater than the game; pride, confidence and self-respect. This places them in a position to experience sustained success in all areas. Our driving force is to get PowerNet gear in the hands of the player. We trust in the process of training and hard work as we know it leads to success on and off the field. Our hope is to play a role in building winners in sports and in life.



## FOR VIDEO INSTRUCTIONS VISIT:





www.PowerNetInc.net | 909.203.5495