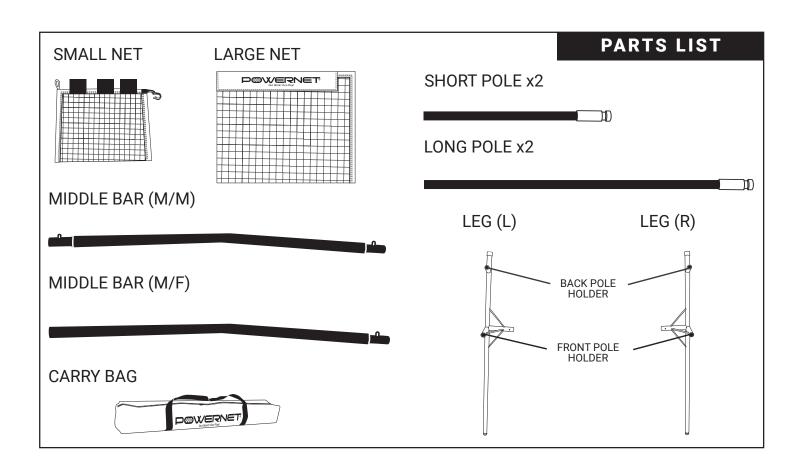

## **MARNING**

- · Read all instructions before using.
- Poles are under tension. Use caution during assembly and disassembly. Failure to do so may result in injury.
- Use caution around sliding / moving parts to avoid pinching.
- Store equipment after use. Do not leave outdoors.