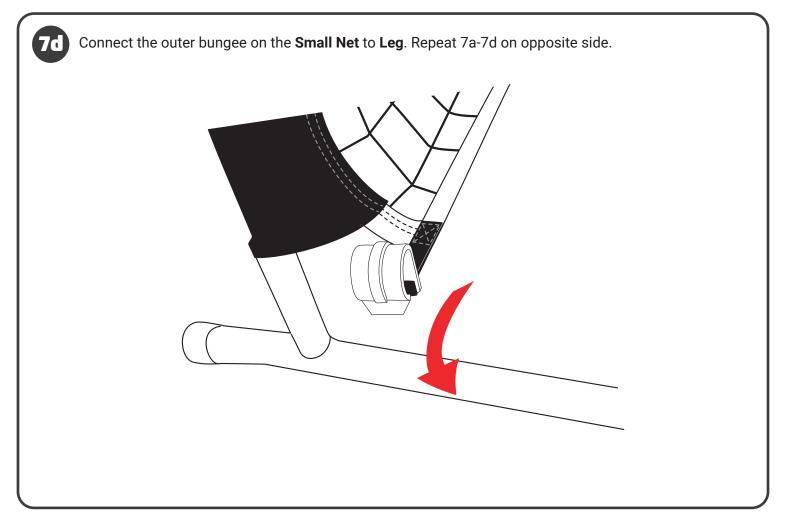

Out Work! Out Play!

## FAST-PASS SOCCER REBOUNDER



**Model 1126** 

## **MARNING**

- · Read all instructions before using.
- Poles are under tension. Use caution during assembly and disassembly. Failure to do so may result in injury.
- Use caution around sliding / moving parts to avoid pinching.
- Store equipment after use. Do not leave outdoors.

FOR VIDEO INSTRUCTIONS VISIT: POWERNET TrainingNets.com



























## **OUR VISION**

Building confidence through sports is a far-reaching achievement that takes time and repetition.

Winners aren't built overnight. Individuals who challenge themselves to excel in sports walk away with something even greater than the game; pride, confidence and self-respect. This places them in a position to experience sustained success in all areas. Our driving force is to get PowerNet gear in the hands of the player. We trust in the process of training and hard work as we know it leads to success on and off the field. Our hope is to play a role in building winners in sports and in life.



## FOR VIDEO INSTRUCTIONS VISIT:





www.PowerNetInc.net | 909.203.5495