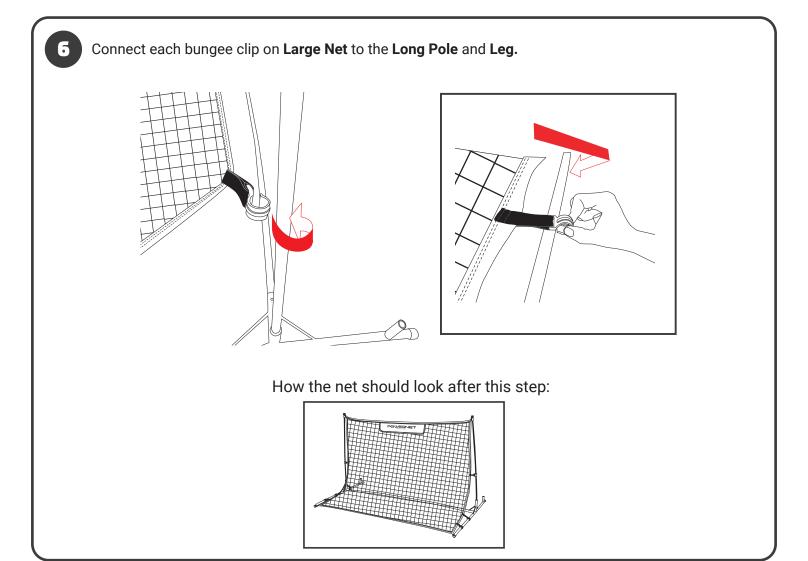

Out Work! Out Play!

## FAST-PASS SOCCER REBOUNDER



**Model 1126** 

## **MARNING**

- · Read all instructions before using.
- Poles are under tension. Use caution during assembly and disassembly. Failure to do so may result in injury.
- Use caution around sliding / moving parts to avoid pinching.
- Store equipment after use. Do not leave outdoors.

FOR VIDEO INSTRUCTIONS VISIT: POWERNET TrainingNets.com



























## **OUR VISION**

Building confidence through sports is a far-reaching achievement that takes time and repetition.

Winners aren't built overnight. Individuals who challenge themselves to excel in sports walk away with something even greater than the game; pride, confidence and self-respect. This places them in a position to experience sustained success in all areas. Our driving force is to get PowerNet gear in the hands of the player. We trust in the process of training and hard work as we know it leads to success on and off the field. Our hope is to play a role in building winners in sports and in life.



## FOR VIDEO INSTRUCTIONS VISIT:





www.PowerNetInc.net | 909.203.5495