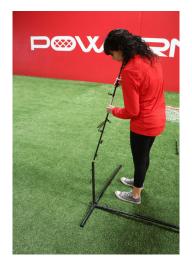

on and off the field.

# Thank you for choosing Powernet Inc.

#### Other Items Available:

# Out Work! Out Play!







# INSTRUCTIONS

### **PARTS LIST**

- (1) NET
- (2) MIDDLE BARS
- (2) FRONT LEGS
- (2) SIDE LEGS
- (2) UPPER POLES
- (2) LOWER POLES
- (2) BACK LEGS
- (32) BUNGEES





NOTE: FOR MIDDLE BAR AND SIDE LEG SLIP BUNGEE ON TO BAR AS SHOWN BELOW (A). FOR POLES WRAP BUNGEE AND SECURE AS SHOWN BELOW (B).



В.



ATTACH 5 BUNGEES TO EACH MIDDLE BAR, 3 TO EACH SIDE LEG AND 4 TO EACH LOWER AND UPPER POLE AS SHOWN ABOVE.



1.



1. Connect the Middle Bars until the button snaps.



2. Connect the end of the Middle bar to Side Leg. Then connect the Front Leg and Back Leg to Side Leg. Repeat on opposite side.



## 1125 | SOCCER REBOUNDER

### EASY SETUP & EASY TEARDOWN

3.



4.



**4.** Insert Lower Pole into Side Leg Post Holder. Repeat on opposite side.

3. Insert Upper Pole into top of Lower Pole.

**5**.





**6**. Connect bottom corner of Net to Bungee. Repeat on opposite side.

**7.** 



7. Starting from the top attach Bungees to net.

side.