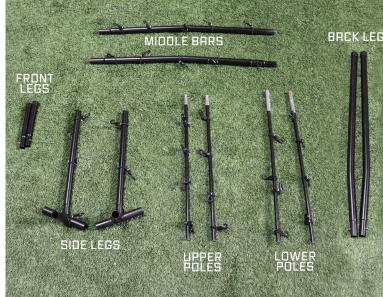

### **PARTS LIST**

- (1) NET
- (2) MIDDLE BARS
- (2) FRONT LEGS
- (2) SIDE LEGS
- (2) UPPER POLES
- (2) LOWER POLES
- (2) BACK LEGS
- (32) BUNGEES

NOTE: FOR MIDDLE BAR AND SIDE LEG SLIP BUNGEE ON TO BAR AS SHOWN BELOW (A). FOR POLES WRAP BUNGEE AND SECURE AS SHOWN BELOW (B).

В.

ATTACH 5 BUNGEES TO EACH MIDDLE BAR, 3 TO EACH SIDE LEG AND 4 TO EACH LOWER AND UPPER POLE AS SHOWN ABOVE.

1.

1. Connect the Middle Bars until the button snaps.

2. Connect the end of the Middle bar to Side Leg. Then connect the Front Leg and Back Leg to Side Leg. Repeat on opposite side.