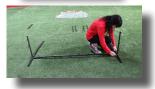

### EASY SETUP & EASY TEARDOWN

3.

4.

**4.** Insert Lower Pole into Side Leg Post Holder. Repeat on opposite side.

3. Insert Upper Pole into top of Lower Pole.

**5**.

**6**. Connect bottom corner of Net to Bungee. Repeat on opposite side.