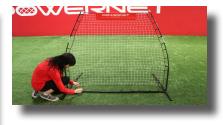

### **PARTS LIST**

- (1) NET
- (2) MIDDLE BARS
- (2) FRONT LEGS
- (2) SIDE LEGS
- (2) UPPER POLES
- (2) LOWER POLES
- (2) BACK LEGS
- (32) BUNGEES

NOTE: FOR MIDDLE BAR AND SIDE LEG SLIP BUNGEE ON TO BAR AS SHOWN BELOW (A). FOR POLES WRAP BUNGEE AND SECURE AS SHOWN BELOW (B).

В.

ATTACH 5 BUNGEES TO EACH MIDDLE BAR, 3 TO EACH SIDE LEG AND 4 TO EACH LOWER AND UPPER POLE AS SHOWN ABOVE.

1.

1. Connect the Middle Bars until the button snaps.

2. Connect the end of the Middle bar to Side Leg. Then connect the Front Leg and Back Leg to Side Leg. Repeat on opposite side.

### EASY SETUP & EASY TEARDOWN

3.

4.

**4.** Insert Lower Pole into Side Leg Post Holder. Repeat on opposite side.

3. Insert Upper Pole into top of Lower Pole.

**5**.

**6**. Connect bottom corner of Net to Bungee. Repeat on opposite side.

**7.** 

7. Starting from the top attach Bungees to net.

side.