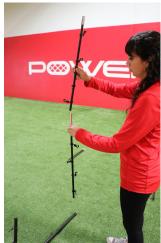

d work on and off the field.

# Thank you for choosing Powernet Inc.

#### Other Items Available:

# Out Work! Out Play!







# INSTRUCTIONS

### **PARTS LIST**

- (1) NET
- (2) MIDDLE BARS
- (2) FRONT LEGS
- (2) SIDE LEGS
- (2) UPPER POLES
- (2) LOWER POLES
- (2) BACK LEGS
- (32) BUNGEES





NOTE: FOR MIDDLE BAR AND SIDE LEG SLIP BUNGEE ON TO BAR AS SHOWN BELOW (A). FOR POLES WRAP BUNGEE AND SECURE AS SHOWN BELOW (B).



В.



ATTACH 5 BUNGEES TO EACH MIDDLE BAR, 3 TO EACH SIDE LEG AND 4 TO EACH LOWER AND UPPER POLE AS SHOWN ABOVE.



1.



1. Connect the Middle Bars until the button snaps.



2. Connect the end of the Middle bar to Side Leg. Then connect the Front Leg and Back Leg to Side Leg. Repeat on opposite side.



## 1125 | SOCCER REBOUNDER

### EASY SETUP & EASY TEARDOWN

3.



4.



**4.** Insert Lower Pole into Side Leg Post Holder. Repeat on opposite side.

3. Insert Upper Pole into top of Lower Pole.

**5**.





**6**. Connect bottom corner of Net to Bungee. Repeat on opposite side.

**7.** 



7. Starting from the top attach Bungees to net.

side.