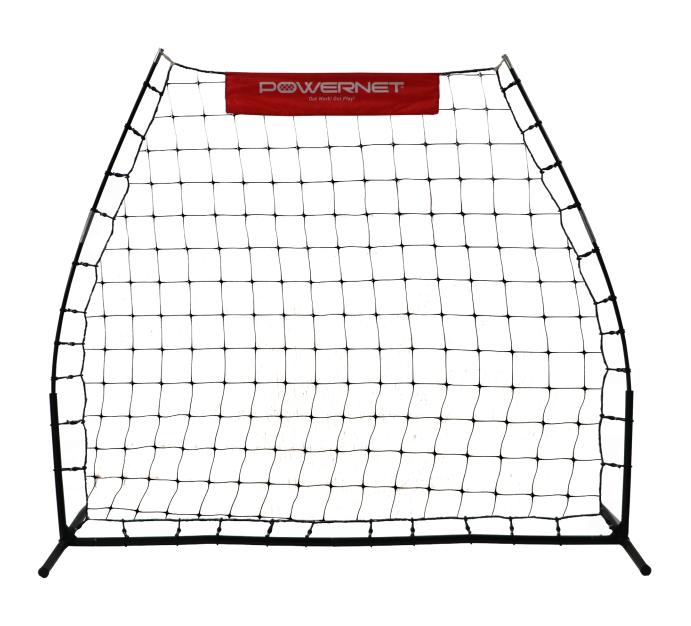

a far-reaching achievement that takes time and repetition.

Winners aren't built overnight. We believe the people who challenge themselves and others to create strong habits to excel in sports walk away with something even greater than the game; pride, confidence and self-respect. This places them in a position to experience sustained success in all areas. Our dedication to providing quality equipment at affordable prices has never wavered. Our commitment to getting our gear in the hands of the player continues to be our driving force. Our hope is to play a role in building winners not only in sports, but in life as well. We trust in the process of training and hard work on and off the field.

# Thank you for choosing Powernet Inc.

#### Other Items Available:

# Out Work! Out Play!







# INSTRUCTIONS

### **PARTS LIST**

- (1) NET
- (2) MIDDLE BARS
- (2) FRONT LEGS
- (2) SIDE LEGS
- (2) UPPER POLES
- (2) LOWER POLES
- (2) BACK LEGS
- (32) BUNGEES





NOTE: FOR MIDDLE BAR AND SIDE LEG SLIP BUNGEE ON TO BAR AS SHOWN BELOW (A). FOR POLES WRAP BUNGEE AND SECURE AS SHOWN BELOW (B).



В.



ATTACH 5 BUNGEES TO EACH MIDDLE BAR, 3 TO EACH SIDE LEG AND 4 TO EACH LOWER AND UPPER POLE AS SHOWN ABOVE.



1.



1. Connect the Middle Bars until the button snaps.



2. Connect the end of the Middle bar to Side Leg. Then connect the Front Leg and Back Leg to Side Leg. Repeat on opposite side.



## 1125 | SOCCER REBOUNDER

### EASY SETUP & EASY TEARDOWN

3.



4.



**4.** Insert Lower Pole into Side Leg Post Holder. Repeat on opposite side.

3. Insert Upper Pole into top of Lower P