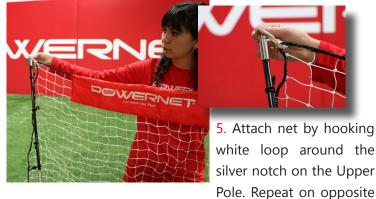

### EASY SETUP & EASY TEARDOWN

3.

4.

**4.** Insert Lower Pole into Side Leg Post Holder. Repeat on opposite side.

3. Insert Upper Pole into top of Lower Pole.

**5**.

**6**. Connect bottom corner of Net to Bungee. Repeat on opposite side.