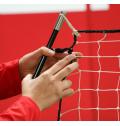

### EASY SETUP & EASY TEARDOWN

3.

4.

**4.** Insert Lower Pole into Side Leg Post Holder. Repeat on opposite side.

3. Insert Upper Pole into top of Lower Pole.

**5**.

**6**. Connect bottom corner of Net to Bungee. Repeat on opposite side.