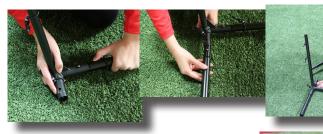

В.

ATTACH 5 BUNGEES TO EACH MIDDLE BAR, 3 TO EACH SIDE LEG AND 4 TO EACH LOWER AND UPPER POLE AS SHOWN ABOVE.

1.

1. Connect the Middle Bars until the button snaps.

2. Connect the end of the Middle bar to Side Leg. Then connect the Front Leg and Back Leg to Side Leg. Repeat on opposite side.

### EASY SETUP & EASY TEARDOWN

3.

4.

**4.** Insert Lower Pole into Side Leg Post Holder. Repeat on opposite side.

3. Insert Upper Pole into top of Lower Pole.

**5**.

**6**. Connect bottom corner of Net to Bungee. Repeat on opposite side.