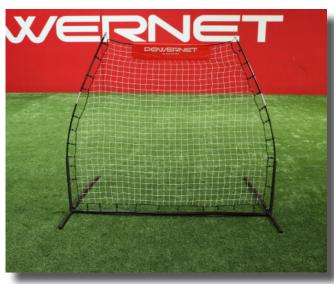

### **PARTS LIST**

- (1) NET
- (2) MIDDLE BARS
- (2) FRONT LEGS
- (2) SIDE LEGS
- (2) UPPER POLES
- (2) LOWER POLES
- (2) BACK LEGS
- (32) BUNGEES

NOTE: FOR MIDDLE BAR AND SIDE LEG SLIP BUNGEE ON TO BAR AS SHOWN BELOW (A). FOR POLES WRAP BUNGEE AND SECURE AS SHOWN BELOW (B).

В.

ATTACH 5 BUNGEES TO EACH MIDDLE BAR, 3 TO EACH SIDE LEG AND 4 TO EACH LOWER AND UPPER POLE AS SHOWN ABOVE.

1.

1. Connect the Middle Bars until the button snaps.

2. Connect the end of the Middle bar to Side Leg. Then connect the Front Leg and Back Leg to Side Leg. Repeat on opposite side.

### EASY SETUP & EASY TEARDOWN

3.

4.

**4.** Insert Lower Pole into Side Leg Post Holder. Repeat on opposite side.

3. Insert Upper Pole into top of Lower Pole.

**5**.

**6**. Connect bottom corner of Net to Bungee. Repeat on opposite side.

**7.** 

7. Starting from the top attach Bungees to net.

side.