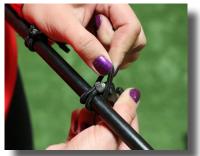

### **PARTS LIST**

- (1) NET
- (2) MIDDLE BARS
- (2) FRONT LEGS
- (2) SIDE LEGS
- (2) UPPER POLES
- (2) LOWER POLES
- (2) BACK LEGS
- (32) BUNGEES

NOTE: FOR MIDDLE BAR AND SIDE LEG SLIP BUNGEE ON TO BAR AS SHOWN BELOW (A). FOR POLES WRAP BUNGEE AND SECURE AS SHOWN BELOW (B).

В.

ATTACH 5 BUNGEES TO EACH MIDDLE BAR, 3 TO EACH SIDE LEG AND 4 TO EACH LOWER AND UPPER POLE AS SHOWN ABOVE.

1.

1. Connect the Middle Bars until the button snaps.

2. Connect the end of the Middle bar to Side Leg. Then connect the Front Leg and Back Leg to Side Leg. Repeat on opposite side.