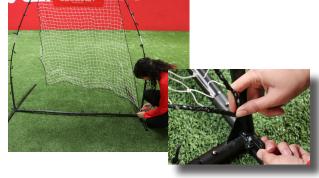

### EASY SETUP & EASY TEARDOWN

3.

4.

**4.** Insert Lower Pole into Side Leg Post Holder. Repeat on opposite side.

3. Insert Upper Pole into top of Lower Pole.

**5**.

**6**. Connect bottom corner of Net to Bungee. Repeat on opposite side.