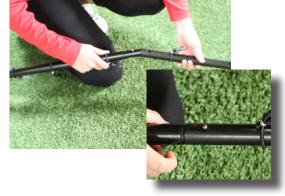

### EASY SETUP & EASY TEARDOWN

3.

4.

**4.** Insert Lower Pole into Side Leg Post Holder. Repeat on opposite side.

3. Insert Upper Pole into top of Lower Pole.

**5**.

**6**. Connect bottom corner of Net to Bungee. Repeat on opposite side.