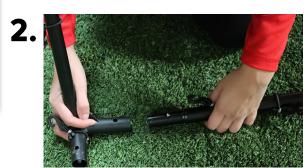

В.

ATTACH 5 BUNGEES TO EACH MIDDLE BAR, 3 TO EACH SIDE LEG AND 4 TO EACH LOWER AND UPPER POLE AS SHOWN ABOVE.

1.

1. Connect the Middle Bars until the button snaps.

2. Connect the end of the Middle bar to Side Leg. Then connect the Front Leg and Back Leg to Side Leg. Repeat on opposite side.