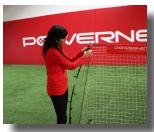

BUNGEES





NOTE: FOR MIDDLE BAR AND SIDE LEG SLIP BUNGEE ON TO BAR AS SHOWN BELOW (A). FOR POLES WRAP BUNGEE AND SECURE AS SHOWN BELOW (B).



В.



ATTACH 5 BUNGEES TO EACH MIDDLE BAR, 3 TO EACH SIDE LEG AND 4 TO EACH LOWER AND UPPER POLE AS SHOWN ABOVE.



1.



1. Connect the Middle Bars until the button snaps.



2. Connect the end of the Middle bar to Side Leg. Then connect the Front Leg and Back Leg to Side Leg. Repeat on opposite side.



## 1125 | SOCCER REBOUNDER

### EASY SETUP & EASY TEARDOWN

3.



4.



**4.** Insert Lower Pole into Side Leg Post Holder. Repeat on opposite side.

3. Insert Upper Pole into top of Lower Pole.

**5**.





**6**. Connect bottom corner of Net to Bungee. Repeat on opposite side.

**7.** 



7. Starting from the top attach Bungees to net.

side.