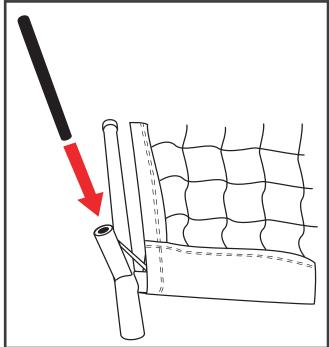

## **MARNING**

- · Read all instructions before using.
- Poles are under tension. Use caution during assembly and disassembly. Failure to do so may result in injury.
- Use caution around sliding / moving parts to avoid pinching.
- Store equipment after use. Do not leave outdoors.