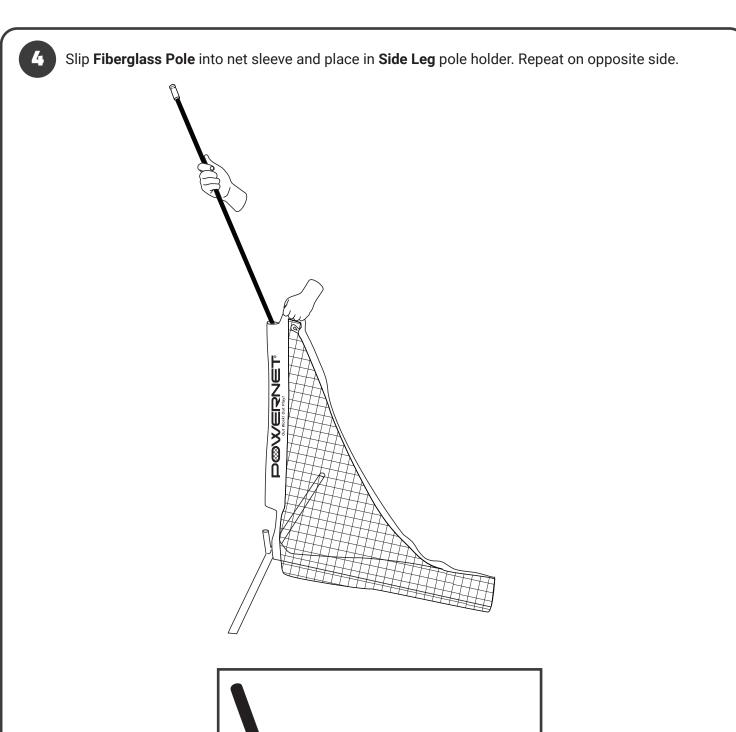

## **MARNING**

- · Read all instructions before using.
- Poles are under tension. Use caution during assembly and disassembly. Failure to do so may result in injury.
- Use caution around sliding / moving parts to avoid pinching.
- Store equipment after use. Do not leave outdoors.