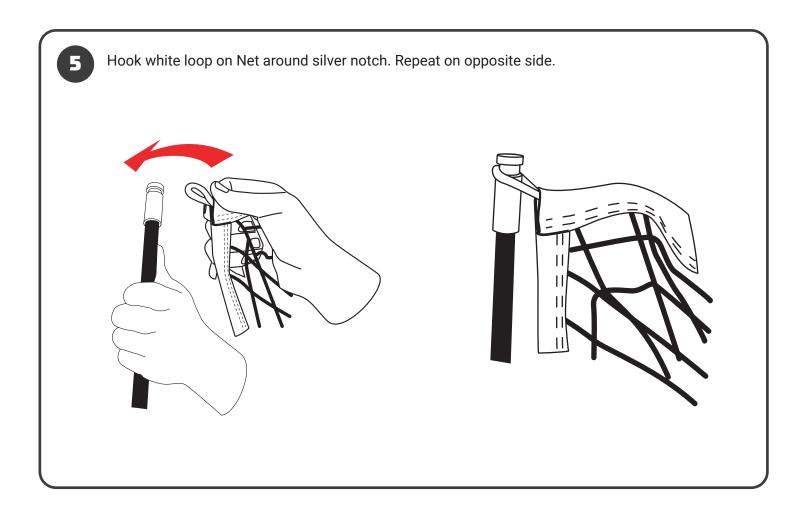

## **MARNING**

- · Read all instructions before using.
- Poles are under tension. Use caution during assembly and disassembly. Failure to do so may result in injury.
- Use caution around sliding / moving parts to avoid pinching.
- Store equipment after use. Do not leave outdoors.