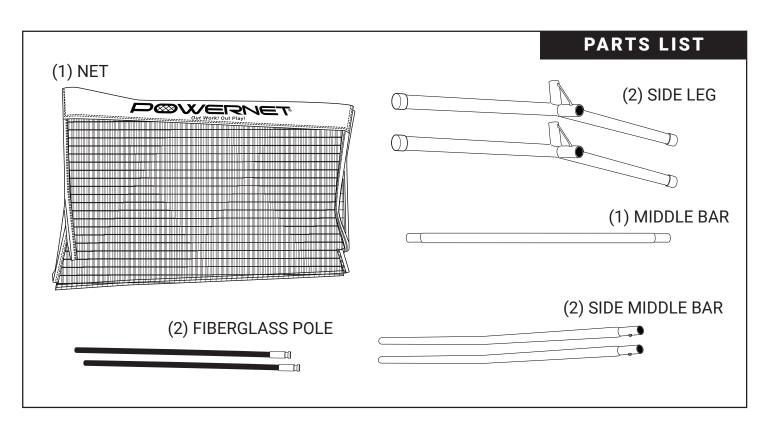

Out Work! Out Play!

# 12x3 FT SOCCER TENNIS NET



### **Model 1092**

## **MARNING**

- · Read all instructions before using.
- Poles are under tension. Use caution during assembly and disassembly. Failure to do so may result in injury.
- Use caution around sliding / moving parts to avoid pinching.
- Store equipment after use. Do not leave outdoors.

FOR VIDEO INSTRUCTIONS VISIT: POWERNET TrainingNets.com



















#### **OUR VISION**

Building confidence through sports is a far-reaching achievement that takes time and repetition.

Winners aren't built overnight. Individuals who challenge themselves to excel in sports walk away with something even greater than the game; pride, confidence and self-respect. This places them in a position to experience sustained success in all areas. Our driving force is to get PowerNet gear in the hands of the player. We trust in the process of training and hard work as we know it leads to success on and off the field. Our hope is to play a role in building winners in sports and in life.



#### FOR VIDEO INSTRUCTIONS VISIT:





www.PowerNetInc.net | 909.203.5495