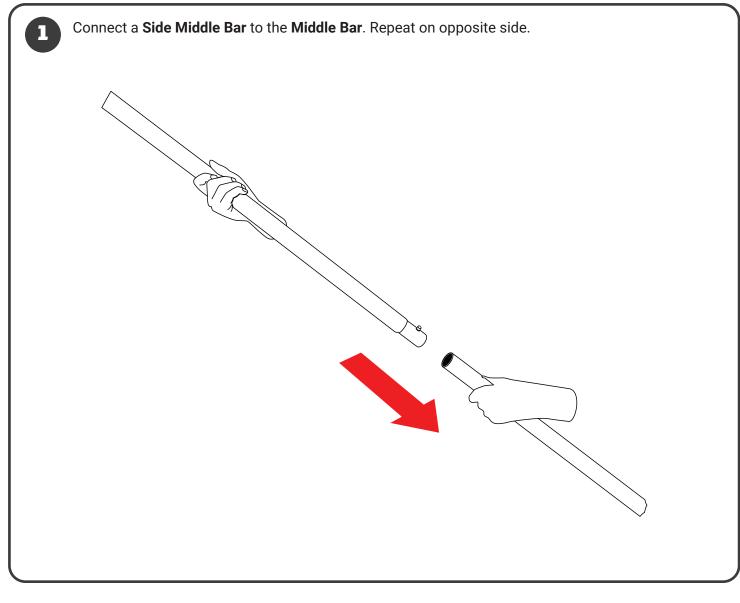

Out Work! Out Play!

# 12x3 FT SOCCER TENNIS NET



### **Model 1092**

## **MARNING**

- · Read all instructions before using.
- Poles are under tension. Use caution during assembly and disassembly. Failure to do so may result in injury.
- Use caution around sliding / moving parts to avoid pinching.
- Store equipment after use. Do not leave outdoors.

FOR VIDEO INSTRUCTIONS VISIT: POWERNET TrainingNets.com



















#### **OUR VISION**

Building confidence through sports is a far-reaching achievement that takes time and repetition.

Winners aren't built overnight. Individuals who challenge themselves to excel in sports walk away with something even greater than the game; pride, confidence and self-respect. This places them in a position to experience sustained success in all areas. Our driving force is to get PowerNet gear in the hands of the player. We trust in the process of training and hard work as we know it leads to success on and off the field. Our hope is to play a role in building winners in sports and in life.



#### FOR VIDEO INSTRUCTIONS VISIT:





www.PowerNetInc.net | 909.203.5495