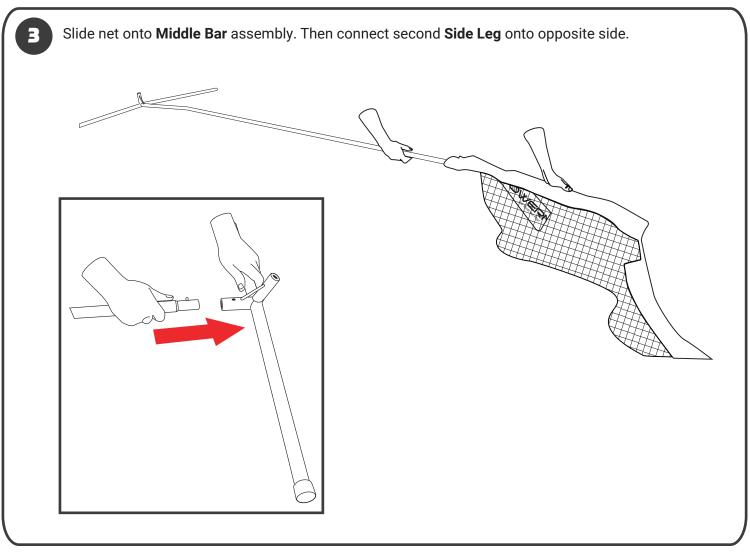

## **MARNING**

- · Read all instructions before using.
- Poles are under tension. Use caution during assembly and disassembly. Failure to do so may result in injury.
- Use caution around sliding / moving parts to avoid pinching.
- Store equipment after use. Do not leave outdoors.