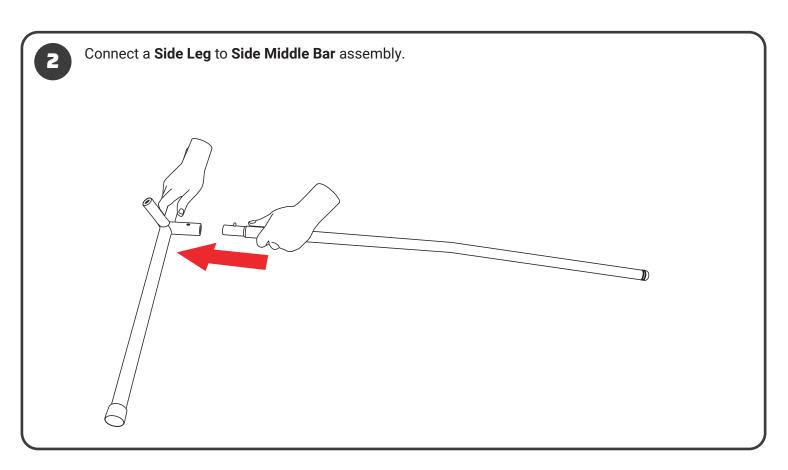

Out Work! Out Play!

# 12x3 FT SOCCER TENNIS NET



### **Model 1092**

## **MARNING**

- · Read all instructions before using.
- Poles are under tension. Use caution during assembly and disassembly. Failure to do so may result in injury.
- Use caution around sliding / moving parts to avoid pinching.
- Store equipment after use. Do not leave outdoors.

FOR VIDEO INSTRUCTIONS VISIT: POWERNET TrainingNets.com



















#### **OUR VISION**

Building confidence through sports is a far-reaching achievement that takes time and repetition.

Winners aren't built overnight. Individuals who challenge themselves to excel in sports walk away with something even greater than the game; pride, confidence and self-respect. This places them in a position to experience sustained success in all areas. Our driving force is to get PowerNet gear in the hands of the player. We trust in the process of training and hard work as we know it leads to success on and off the field. Our hope is to play a role in building winners in sports and in life.



#### FOR VIDEO INSTRUCTIONS VISIT:





www.PowerNetInc.net | 909.203.5495