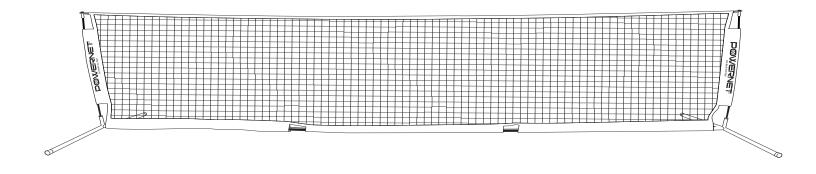

Out Work! Out Play!

# 12x3 FT SOCCER TENNIS NET



### **Model 1092**

## **MARNING**

- · Read all instructions before using.
- Poles are under tension. Use caution during assembly and disassembly. Failure to do so may result in injury.
- Use caution around sliding / moving parts to avoid pinching.
- Store equipment after use. Do not leave outdoors.

FOR VIDEO INSTRUCTIONS VISIT: POWERNET TrainingNets.com



















#### **OUR VISION**

Building confidence through sports is a far-reaching achievement that takes time and repetition.

Winners aren't built overnight. Individuals who challenge themselves to excel in sports walk away with something even greater than the game; pride, confidence and self-respect. This places them in a position to experience sustained success in all areas. Our driving force is to get PowerNet gear in the hands of the player. We trust in the process of training and hard work as we know it leads to success on and off the field. Our hope is to play a role in building winners in sports and in life.



#### FOR VIDEO INSTRUCTIONS VISIT:





www.PowerNetInc.net | 909.203.5495