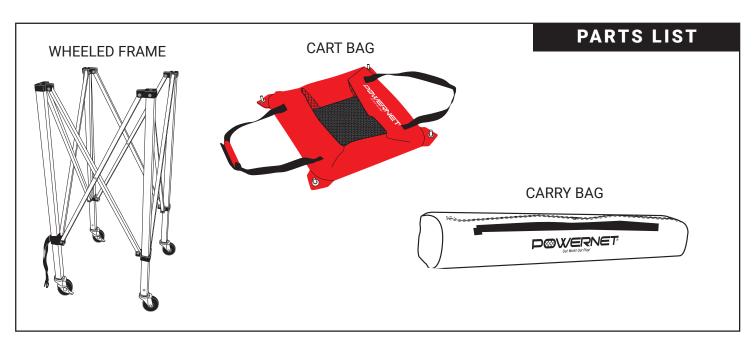

Out Work! Out Play!

## **WHEELED BALL CART**



**Model 1091** 

## **MARNING**

- · Read all instructions before using.
- Use caution during assembly and disassembly. Failure to do so may result in injury.
- Use caution around sliding / moving parts to avoid pinching.
- Store equipment after use. Do not leave outdoors.

FOR VIDEO INSTRUCTIONS VISIT: POWERNET TrainingNets.com









Brakes are located on two wheels on the **Wheeled Frame** to lock the cart in place. Switch brake lever up or down to engage/disengage the brakes.





## **OUR VISION**

Building confidence through sports is a far-reaching achievement that takes time and repetition.

Winners aren't built overnight. Individuals who challenge themselves to excel in sports walk away with something even greater than the game; pride, confidence and self-respect. This places them in a position to experience sustained success in all areas. Our driving force is to get PowerNet gear in the hands of the player. We trust in the process of training and hard work as we know it leads to success on and off the field. Our hope is to play a role in building winners in sports and in life.





## FOR VIDEO INSTRUCT