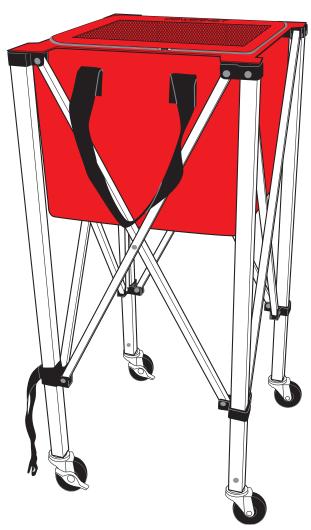

FOR VIDEO INSTRUCTIONS VISIT: POWERNET TrainingNets.com

Brakes are located on two wheels on the **Wheeled Frame** to lock the cart in place. Switch brake lever up or down to engage/disengage the brakes.