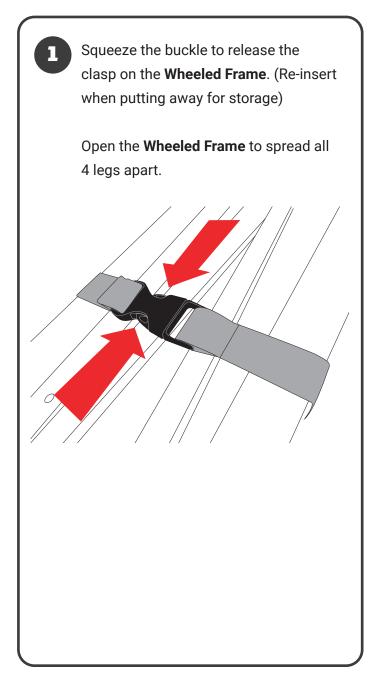

## **MARNING**

- · Read all instructions before using.
- Use caution during assembly and disassembly. Failure to do so may result in injury.
- Use caution around sliding / moving parts to avoid pinching.
- Store equipment after use. Do not leave outdoors.