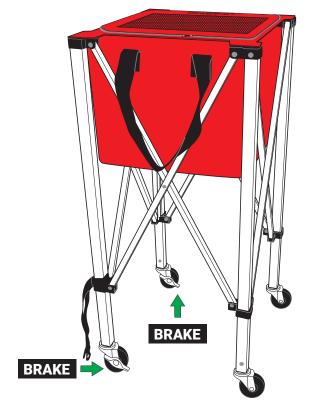

FOR VIDEO INSTRUCTIONS VISIT: POWERNET TrainingNets.com

Brakes are located on two wheels on the **Wheeled Frame** to lock the cart in place. Switch brake lever up or down to engage/disengage the brakes.