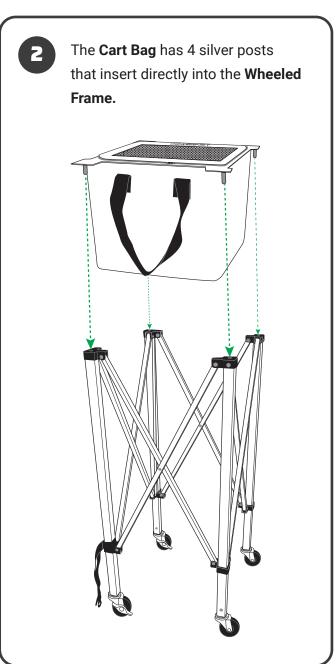

Out Work! Out Play!

## **WHEELED BALL CART**



**Model 1091** 

## **MARNING**

- · Read all instructions before using.
- Use caution during assembly and disassembly. Failure to do so may result in injury.
- Use caution around sliding / moving parts to avoid pinching.
- Store equipment after use. Do not leave outdoors.

FOR VIDEO INSTRUCTIONS VISIT: POWERNET TrainingNets.com









Brakes are located on two wheels on the **Wheeled Frame** to lock the cart in place. Switch brake lever up or down to engage/disengage the brakes.





## **OUR VISION**

Building confidence through sports is a far-reaching achievement that takes time and repetition.

Winners aren't built overnight. Individuals who challenge themselves to excel in sports walk away with something even greater than the game; pride, confidence and self-respect. This places them in a position to experience sustained success in all areas. Our driving force is to get PowerNet gear in the hands of the player. We trust in the process of training and hard work as we know it leads to success on and off the field. Our hope is to play a role in building winners in sports and in life.





## FOR VIDEO INSTRUCTIONS