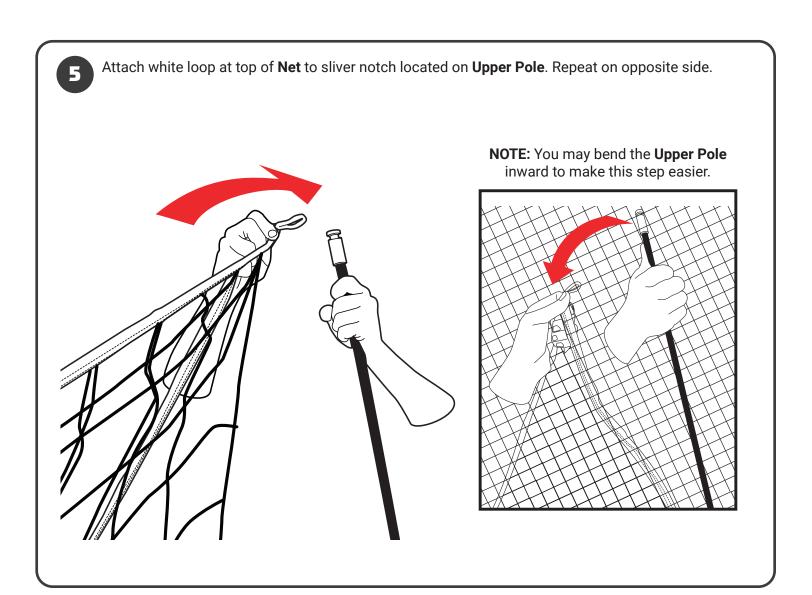

FOR VIDEO INSTRUCTIONS VISIT: POWERNET TrainingNets.com

Attach **Net** onto **Base Frame** by securing flaps over the bar.