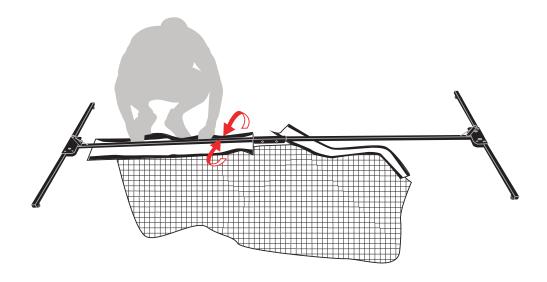

FOR VIDEO INSTRUCTIONS VISIT: POWERNET TrainingNets.com

Attach **Net** onto **Base Frame** by securing flaps over the bar.