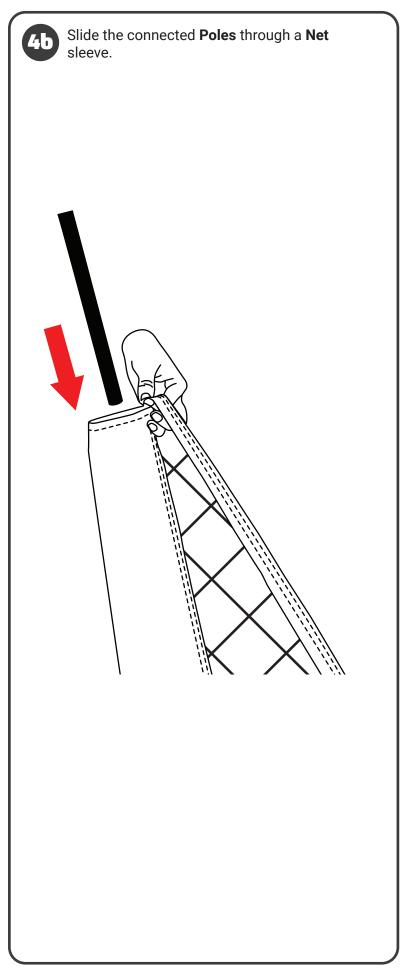

FOR VIDEO INSTRUCTIONS VISIT: POWERNET TrainingNets.com

Attach **Net** onto **Base Frame** by securing flaps over the bar.