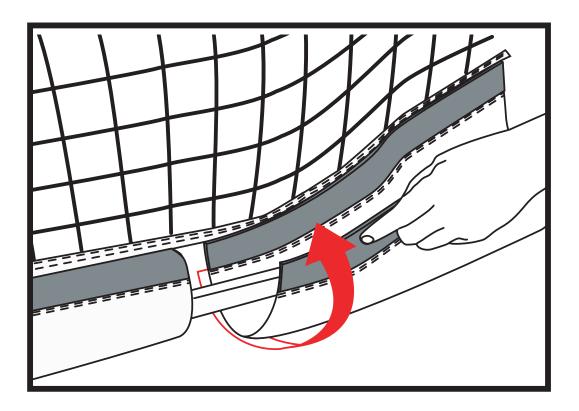

FOR VIDEO INSTRUCTIONS VISIT: POWERNET TrainingNets.com

Attach **Net** onto **Base Frame** by securing flaps over the bar.