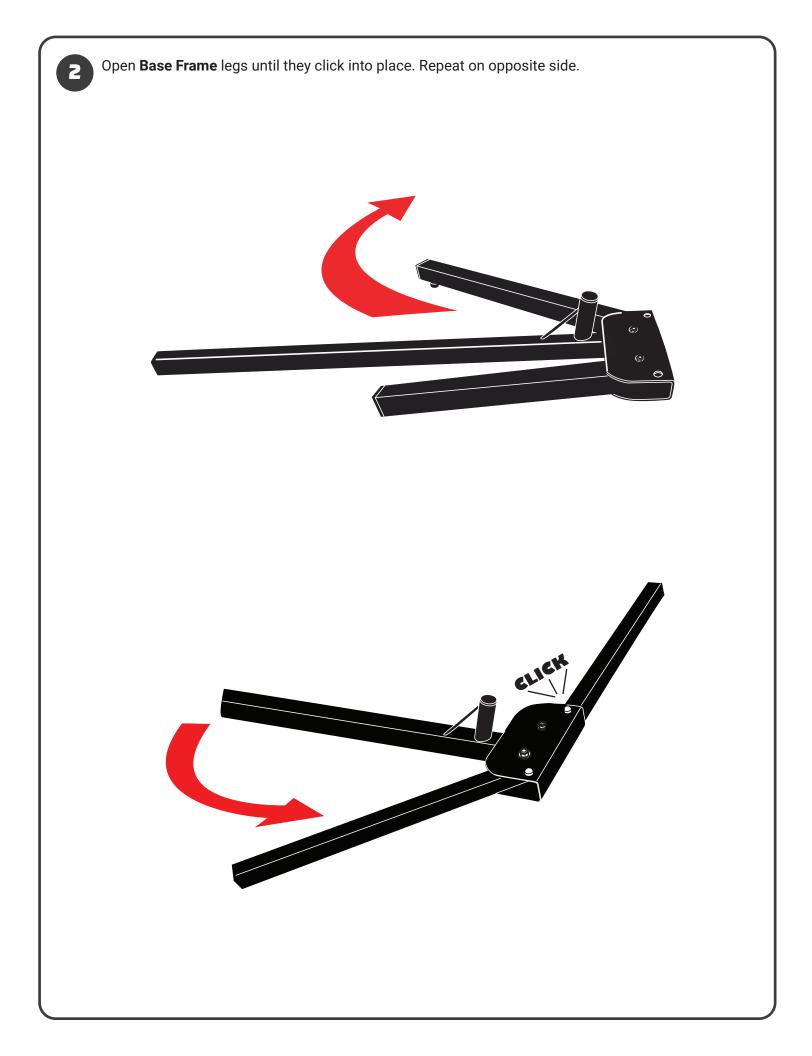

FOR VIDEO INSTRUCTIONS VISIT: POWERNET TrainingNets.com

Attach **Net** onto **Base Frame** by securing flaps over the bar.