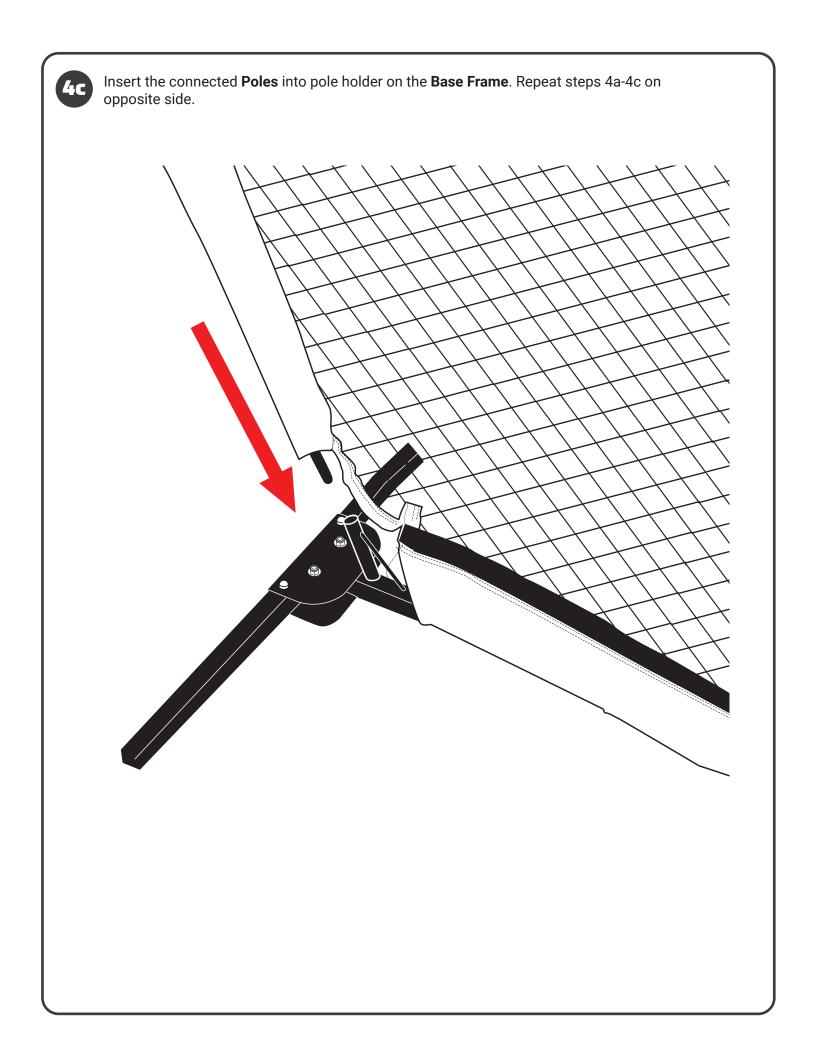

FOR VIDEO INSTRUCTIONS VISIT: POWERNET TrainingNets.com

Attach **Net** onto **Base Frame** by securing flaps over the bar.