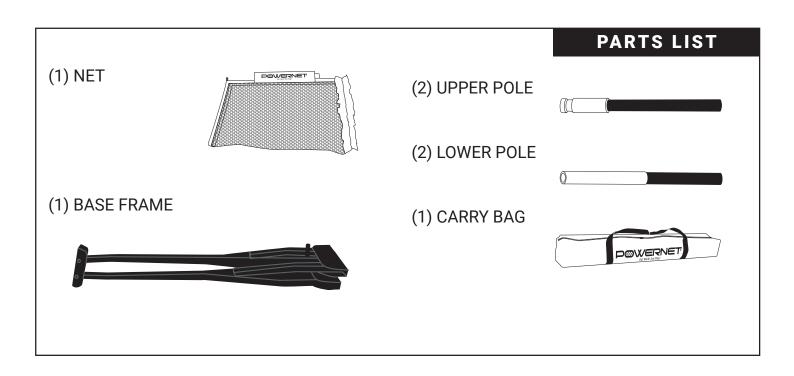

FOR VIDEO INSTRUCTIONS VISIT: POWERNET TrainingNets.com

Attach **Net** onto **Base Frame** by securing flaps over the bar.