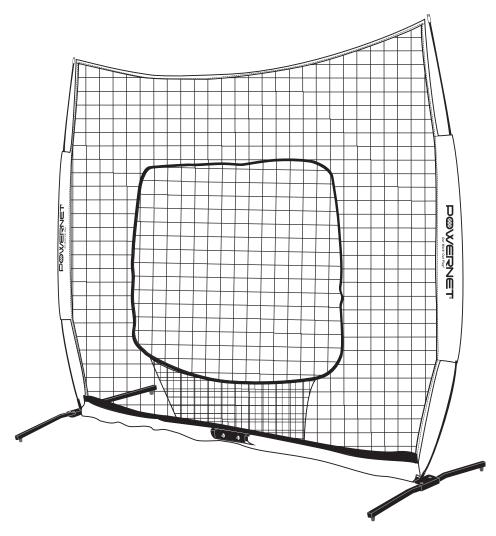

## Out Work! Out Play!

## 7x7 / 8x8 FT PRO FRAME PRACTICE NET



Models 1026 / 1030

## **MARNING**

- · Read all instructions before use.
- Poles are under tension. Use caution during assembly and disassembly. Failure to do so may result in injury.
- Use caution around sliding / moving parts to avoid pinching.
- Store equipment after use. Do not leave outdoors.

FOR VIDEO INSTRUCTIONS VISIT: POWERNET TrainingNets.com









Attach **Net** onto **Base Frame** by securing flaps over the bar.

















## **OUR VISION**

Building confidence through sports is a far-reaching achievement that takes time and repetition.

Winners aren't built overnight. Individuals who challenge themselves to excel in sports walk away with something even greater than the game; pride, confidence and self-respect. This places them in a position to experience sustained