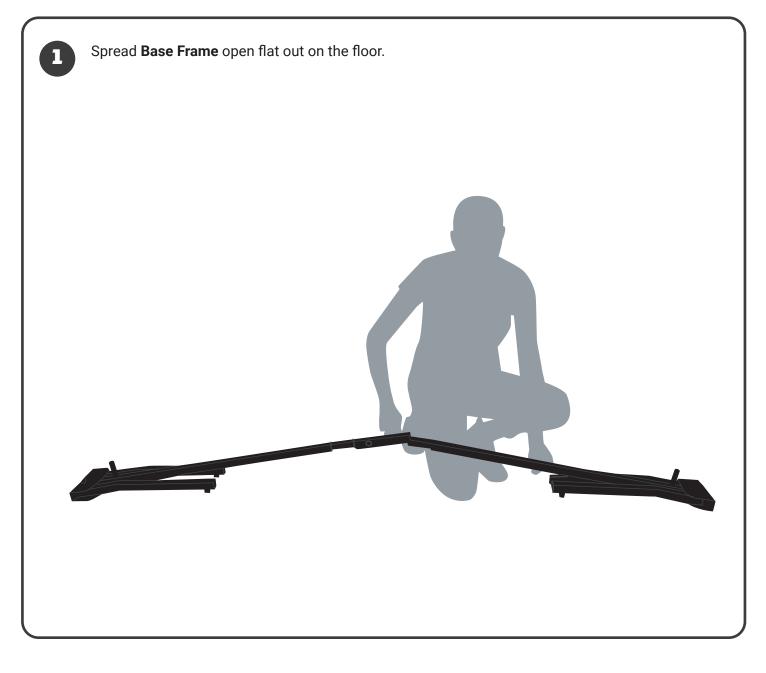

FOR VIDEO INSTRUCTIONS VISIT: POWERNET TrainingNets.com

Attach **Net** onto **Base Frame** by securing flaps over the bar.