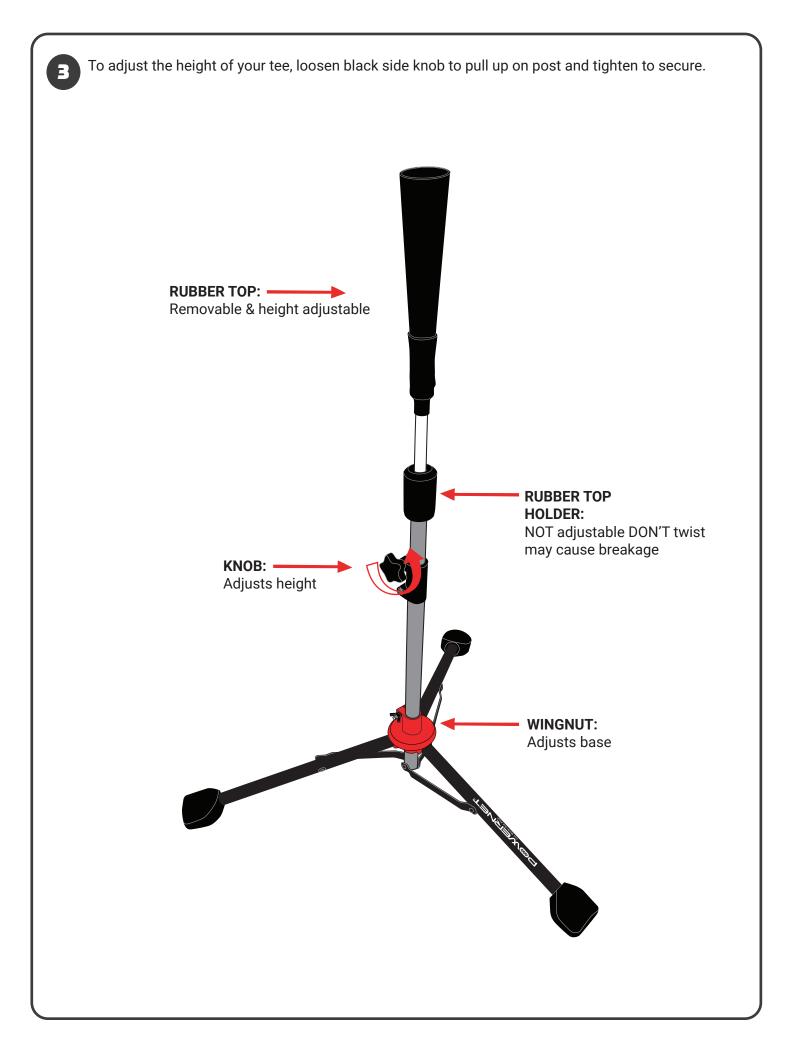

## **MARNING**

- · Read all instructions before using.
- Use caution during assembly and disassembly. Failure to do so may result in injury.
- Use caution around sliding / moving parts to avoid pinching.
- Store equipment after use. Do not leave outdoors.