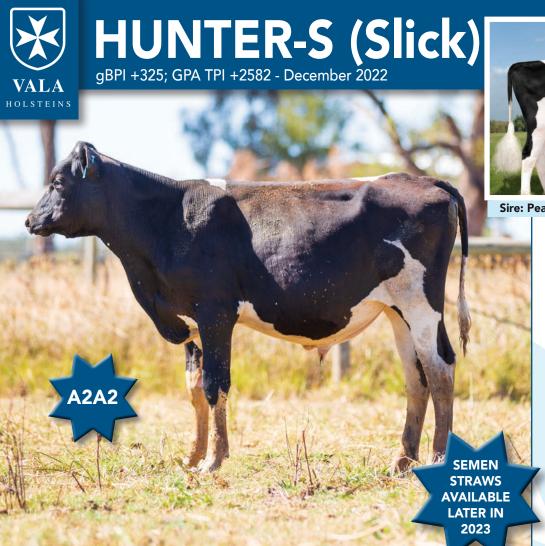

# Vala Zazzle HUNTER-S (Slick)

AltaZazzle x Vala Blanco Haven-S

**Full Pedigree Holstein on Australian Herdbook** Herdbook Registration H02204310 Date of Birth 22 July 2022 Milk +376; +0.08%P & +0.24%B/F A2A2/AB

Heterozygous Slick Carrier 50% of progeny will be Slick Carriers From a deep pedigree, proven North American cow family!

- **★** gBPI +325 **★** GPA TPI 2582
- **★** HWI +319 **★ NM 527**
- **★** DF 109 **★ PTAT 1.33**
- **★ SURV 108 ★ DCE 1.8**
- **★** SCC 161 **★ PL 2.0**