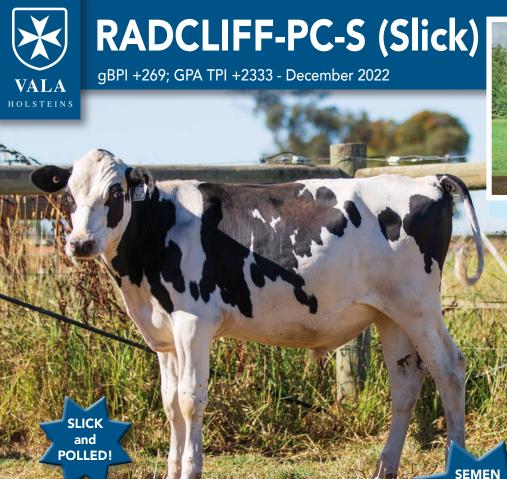

### Vala Nippon RADCLIFF-PC-S (Slick)

NIPPON-P x Vala Blanco Rozina-PC-S (Slick)

Full Pedigree Holstein on Australian Herdbook
Herdbook Registration H02192582
Date of Birth 5 April 2022
Milk +105; +0.11%P & -0.08%B/F
A1A2/AB

Heterozygous Slick Carrier 50% of progeny will be Slick Carriers 50% of progeny will be Polled. Some progeny will be Slick and Polled. From a deep pedigree, proven North American cow family!

★ gBPI +269 ★ GPA TPI 2333