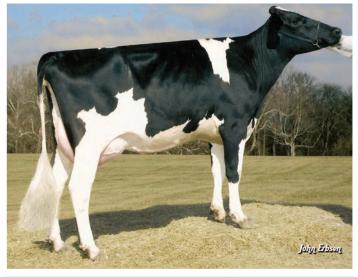

# **SUNNI-S (SLICK)**

gBPI +174; GPA TPI +2337 - December 2022

Sire: Slick -Gator BLANCO (Slick) USAM144046155

# Vala Blanco SUNNI-S (Slick)

Blanco x Vala KingRoyal Sheena
Full Pedigree Holstein on Australian Herdbook
Herdbook ID H02111721
Porn 1/4/2020

Born 1/4/2020

Milk +125; +0.14%P & +0.35%BF A1A1/AB

Heterozygous Slick Carrier 50% of progeny will be Slick Carriers From a deep pedigree, proven North American cow family

- ★ gBPI +174 ★ GPA TPI 2337
- ★ HWI +109 ★ NM 328
- **★** HT 102 **★** PTAT 0.75
- **★** CE 101 **★** DCE 2.8
- **★** SCC 144 ★ PL 0.4
- **★** SURV 104 ★ SCE 2.2