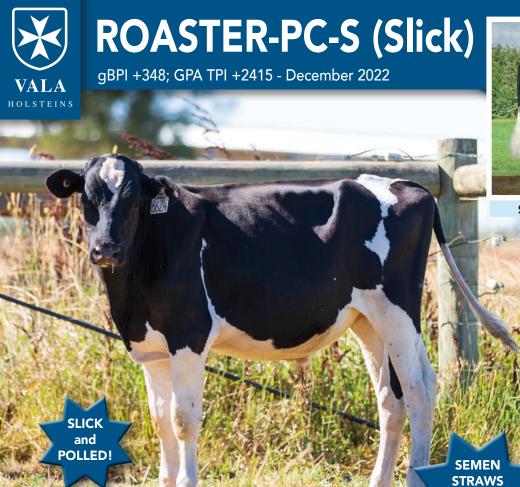

# Vala Nippon ROASTER-PC-S (Slick) NIPPON-P x Vala Blanco Rosie-PC-S

NIPPON-P x Vala Blanco Rosie-PC-S (Slick)

Full Pedigree Holstein on Australian Herdbook Herdbook Registration H02197639 Date of Birth 28 April 2022 Milk +273; +0.11%P & +0.1%B/F A1A2/AB

Heterozygous Slick Carrier 50% of progeny will be Slick Carriers 50% of progeny will be Polled Some progeny will be Slick and Polled From a deep pedigree, proven North American cow family!

★ gBPI +348 ★ GPA TPI 2415

★ HWI +407 ★ NM 433

★ HT 101
★ PTAT 0.81

**★** DF 113 **★** DPR 0.8

**★ SURV 110** ★ Feed Saved 112

**★** SCC 158 **★** PL 2.3

A spectacular Dam Line from a Famous Cow Family stretching back to Glen Drummond Splendor herself

**AVAILABLE** 

LATER IN

2023

# **Dam Line**

Dam - Vala Blanco Rosie-PC-S (Slick) G/Dam - Vala Lighthouse Rozina-PC 3rd Dam - Swissbec Jedi Rozina-PC 4th Dam - IHG Mardi Sens 9017-PC 5th Dam - K Manor Sensational-Red-POS 6th Dam - Lookout Pesce Magna P Sarah 7th Dam - Charpentier Mr Burns Sisi 8th Dam - Charpentier FBI Sierra 9th Dam - Gen-I-Beq Talent Spectra 10th Dam - Glen Drummond Splendor