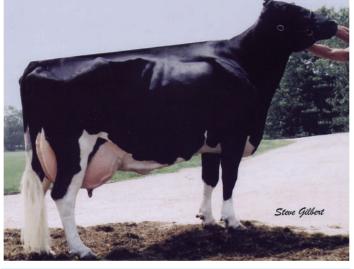

# LOCUST-S (SLICK)

gBPI +288; GPA TPI +2241 - December 2022

Sire: Slick -Gator BLANCO (Slick) USAM144046155

# Vala Blanco LOCUST-S (Slick)

Blanco x Vala Banderes Loca

Full Pedigree Holstein on Australian Herdbook

Herdbook ID H02108904

Born 11/2/2020 Milk +100: +0.04%P & +0.29%BF

A1A1/AB

Heterozygous Slick Carrier 50% of progeny will be Slick Carriers From a deep pedigree, proven North American cow family

★ gBPI +288 ★ GPA TPI 2241

★ HWI +334 ★ NM 221

★ HT 101
★ PTAT 0.45

**★ CE 101** ★ DPR 1.9

**★** SCC 153 **★** PL 1.5

**★ SURV 107** ★ LIV 2.6

**★** DF 112 **★** SCS 2.97