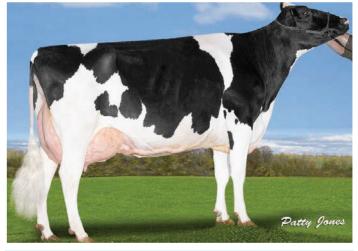

# LOCUST-S (SLICK)

gBPI +288; GPA TPI +2241 - December 2022

Sire: Slick -Gator BLANCO (Slick) USAM144046155

# Vala Blanco LOCUST-S (Slick)

Blanco x Vala Banderes Loca

Full Pedigree Holstein on Australian Herdbook

Herdbook ID H02108904

Born 11/2/2020 Milk +100: +0.04%P & +0.29%BF

A1A1/AB

Heterozygous Slick Carrier 50% of progeny will be Slick Carriers From a deep pedigree, proven North American cow family

★ gBPI +288 ★ GPA TPI 2241

★ HWI +334 ★ NM 221

★ HT 101
★ PTAT 0.45

**★ CE 101** ★ DPR 1.9

**★** SCC 153 **★** PL 1.5

**★ SURV 107** ★ LIV 2.6

**★** DF 112 **★** SCS 2.97