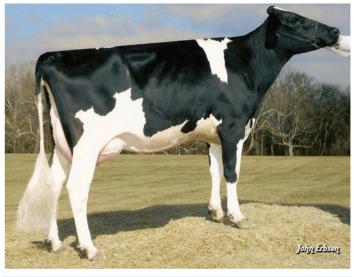

# LOCUST-S (SLICK)

gBPI +288; GPA TPI +2241 - December 2022

Sire: Slick -Gator BLANCO (Slick) USAM144046155

# Vala Blanco LOCUST-S (Slick)

Blanco x Vala Banderes Loca

Full Pedigree Holstein on Australian Herdbook

Herdbook ID H02108904

Born 11/2/2020 Milk +100: +0.04%P & +0.29%BF

A1A1/AB

Heterozygous Slick Carrier 50% of progeny will be Slick Carriers From a deep pedigree, proven North American cow family

★ gBPI +288 ★ GPA TPI 2241

★ HWI +334 ★ NM 221

★ HT 101
★ PTAT 0.45

**★ CE 101** ★ DPR 1.9

**★** SCC 153 **★** PL 1.5

**★ SURV 107** ★ LIV 2.6

**★** DF 112 **★** SCS 2.97