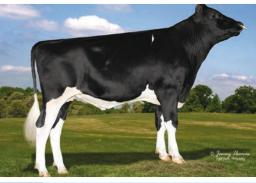

# **SUNNI-S (SLICK)**

gBPI +174; GPA TPI +2337 - December 2022

Sire: Slick -Gator BLANCO (Slick) USAM144046155

# Vala Blanco SUNNI-S (Slick)

Blanco x Vala KingRoyal Sheena
Full Pedigree Holstein on Australian Herdbook
Herdbook ID H02111721
Porn 1/4/2020

Born 1/4/2020

Milk +125; +0.14%P & +0.35%BF A1A1/AB

Heterozygous Slick Carrier 50% of progeny will be Slick Carriers From a deep pedigree, proven North American cow family

- ★ gBPI +174 ★ GPA TPI 2337
- ★ HWI +109 ★ NM 328
- **★** HT 102 **★** PTAT 0.75
- **★** CE 101 **★** DCE 2.8
- **★** SCC 144 ★ PL 0.4
- **★** SURV 104 ★ SCE 2.2