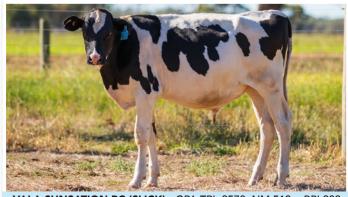

VALA BLANCO SUNNI (SLICK) - GPA TPI 2337, NM 328, gBPI 174

VALA BLANCO LOCUST (SLICK) - GPA TPI 2241, NM 221, gBPI 288

Vala Holsteins is a leader in Australia in the breeding of Holstein cattle. For more on Vala Holsteins and its breeding philosophy please visit <a href="https://www.valaholsteins.com/blogs/news/breeding-philoso-phy">https://www.valaholsteins.com/blogs/news/breeding-philoso-phy</a>. Over the years Vala Holsteins has been breeding for traits such as A2A2 and polled. Both of these traits started from positions of inferiority compared to the index ratings, milk production, conformation and health & fitness traits of the then breed-leaders (i.e. non-A2A2 and horned Holsteins). However, in a relatively short period of time, breeders have closed the gap such that A2A2 and polled animals now compete at the very top of all major Holstein indexes

# Vala Blanco SUNNI-S (Slick)

Blanco x Vala KingRoyal Sheena
Full Pedigree Holstein on Australian Herdbook
Herdbook ID H02111721
Porn 1/4/2020

Born 1/4/2020

Milk +125; +0.14%P & +0.35%BF A1A1/AB

Heterozygous Slick Carrier 50% of progeny will be Slick Carriers From a deep pedigree, proven North American cow family