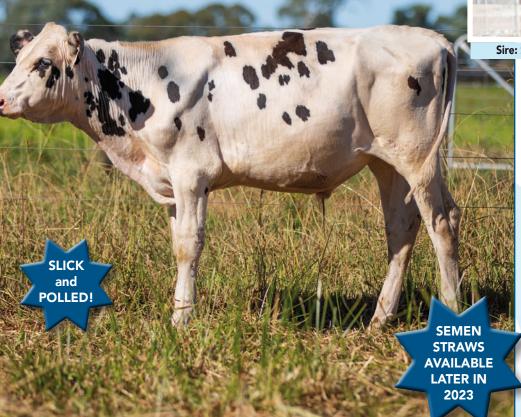

Livestock with a shorter hair coat are known to be more heat tolerant - research studies at the University of Florida confirm that. Also research in other places comes to the same conclusion e.g. in New Zealand http://www.aaabg.org/aaabghome/AAABG24papers/25Donkersloot24094.pdf. The difference in body temperature between a Slick animal and a non-Slick animal can be significant with the Slick animal maintaining a body temperature typically between 0.5 and 1 degree C lower under adverse THI conditions. The result is that the Slick animal is able to maintain milk production despite higher ambient temperature and humidity situations. Slick animals ought therefore be at a natural advantage in adverse environments such as in tropical and sub-tropical climates. Moreover, climate change and rising temperatures are creating conditions in all dairy regions throughout the world where Slick animals will have a natural advantage for part, if not all, of the year. For any dairy-farmer the question becomes why should my cows be wearing a thick fur coat in hot and humid conditions? Slick Holsteins with a shorter-hair coat provide an obvious answer to that question.

### Vala Nippon RADCLIFF-PC-S (Slick)

NIPPON-P x Vala Blanco Rozina-PC-S (Slick)

Full Pedigree Holstein on Australian Herdbook
Herdbook Registration H02192582
Date of Birth 5 April 2022
Milk +105; +0.11%P & -0.08%B/F
A1A2/AB

Heterozygous Slick Carrier 50% of progeny will be Slick Carriers 50% of progeny will be Polled. Some progeny will be Slick and Polled. From a deep pedigree, proven North American cow family!

★ gBPI +269 ★ GPA TPI 2333