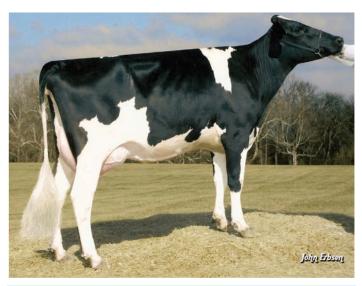

### Vala Holsteins March 2023

VALA SUNSATION-PC (SLICK) - GPA TPI, 2578, NM 512, gBPI 289

# Vala SUNSATION-PC-S (Slick)

Sunni x Vala Mirand Salena-PP

Full Pedigree Holstein on Australian Herdbook

Herdbook ID H02191748 Born 28/4/2022

Milk -46; +0.23%P & +0.43%BF A1A2/BB

Heterozygous Polled Carrier 50% of progeny will be Polled Carriers Heterozygous Slick Carrier 50% of progeny will be Slick Carriers Some progeny will be both Polled and

From a deep pedigree, proven North American cow family!

★ gBPI +289 ★ GPA TPI 2578

★ HWI +296 ★ NM 512

★ HT 101
★ PTAT 1.64

**★** DF 109 **★** DCE 2.3

**★** SCC 129 ★ SCE 2.2

A spectacular Dam Line from a Famous Cow Family stretching back to Glen Drummond Splendor herself