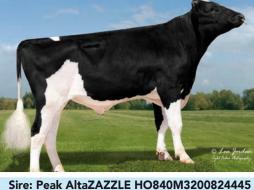

# Vala Zazzle HUNTER-S (Slick)

AltaZazzle x Vala Blanco Haven-S

**Full Pedigree Holstein on Australian Herdbook** Herdbook Registration H02204310 Date of Birth 22 July 2022 Milk +376; +0.08%P & +0.24%B/F A2A2/AB

Heterozygous Slick Carrier 50% of progeny will be Slick Carriers From a deep pedigree, proven North American cow family!

- **★** gBPI +325 **★** GPA TPI 2582
- **★** HWI +319 **★ NM 527**
- **★** DF 109 **★ PTAT 1.33**
- **★ SURV 108 ★ DCE 1.8**
- **★** SCC 161 **★ PL 2.0**