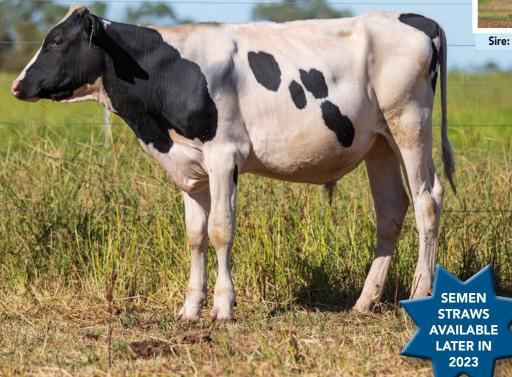

# Vala Blanco SUNNI-S (Slick)

Blanco x Vala KingRoyal Sheena
Full Pedigree Holstein on Australian Herdbook
Herdbook ID H02111721
Porn 1/4/2020

Born 1/4/2020

Milk +125; +0.14%P & +0.35%BF A1A1/AB

Heterozygous Slick Carrier 50% of progeny will be Slick Carriers From a deep pedigree, proven North American cow family

- ★ gBPI +174 ★ GPA TPI 2337
- ★ HWI +109 ★ NM 328
- **★** HT 102 **★** PTAT 0.75
- **★** CE 101 **★** DCE 2.8
- **★** SCC 144 ★ PL 0.4
- **★** SURV 104 ★ SCE 2.2