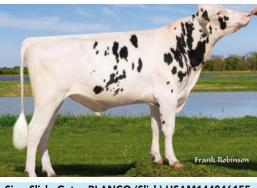

# **SUNNI-S (SLICK)**

gBPI +174; GPA TPI +2337 - December 2022

Sire: Slick -Gator BLANCO (Slick) USAM144046155

# Vala Blanco SUNNI-S (Slick)

Blanco x Vala KingRoyal Sheena
Full Pedigree Holstein on Australian Herdbook
Herdbook ID H02111721
Porn 1/4/2020

Born 1/4/2020

Milk +125; +0.14%P & +0.35%BF A1A1/AB

Heterozygous Slick Carrier 50% of progeny will be Slick Carriers From a deep pedigree, proven North American cow family

- ★ gBPI +174 ★ GPA TPI 2337
- ★ HWI +109 ★ NM 328
- **★** HT 102 **★** PTAT 0.75
- **★** CE 101 **★** DCE 2.8
- **★** SCC 144 ★ PL 0.4
- **★** SURV 104 ★ SCE 2.2