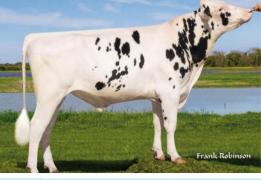

VALA BLANCO SUNNI (SLICK) - GPA TPI 2337, NM 328, gBPI 174

VALA BLANCO LOCUST (SLICK) - GPA TPI 2241, NM 221, gBPI 288

Vala Holsteins is a leader in Australia in the breeding of Holstein cattle. For more on Vala Holsteins and its breeding philosophy please visit <a href="https://www.valaholsteins.com/blogs/news/breeding-philoso-phy">https://www.valaholsteins.com/blogs/news/breeding-philoso-phy</a>. Over the years Vala Holsteins has been breeding for traits such as A2A2 and polled. Both of these traits started from positions of inferiority compared to the index ratings, milk production, conformation and health & fitness traits of the then breed-leaders (i.e. non-A2A2 and horned Holsteins). However, in a relatively short period of time, breeders have closed the gap such that A2A2 and polled animals now compete at the very top of all major Holstein indexes

# Vala Blanco LOCUST-S (Slick)

Blanco x Vala Banderes Loca

Full Pedigree Holstein on Australian Herdbook

Herdbook ID H02108904

Born 11/2/2020 Milk +100: +0.04%P & +0.29%BF

A1A1/AB

Heterozygous Slick Carrier 50% of progeny will be Slick Carriers From a deep pedigree, proven North American cow family