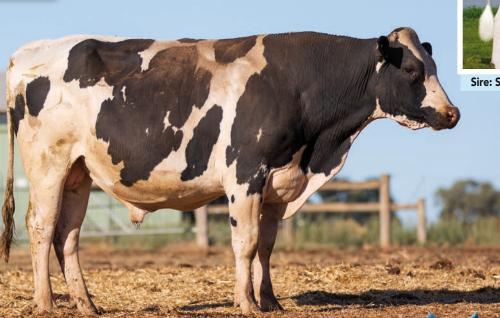

Livestock with a shorter hair coat are known to be more heat tolerant - research studies at the University of Florida confirm that. Also research in other places comes to the same conclusion e.g. in New Zealand http://www.aaabg.org/aaabghome/AAABG24papers/25Donkersloot24094.pdf. The difference in body temperature between a Slick animal and a non-Slick animal can be significant with the Slick animal maintaining a body temperature typically between 0.5 and 1 degree C lower under adverse THI conditions. The result is that the Slick animal is able to maintain milk production despite higher ambient temperature and humidity situations. Slick animals ought therefore be at a natural advantage in adverse environments such as in tropical and sub-tropical climates. Moreover, climate change and rising temperatures are creating conditions in all dairy regions throughout the world where Slick animals will have a natural advantage for part, if not all, of the year. For any dairy-farmer the question becomes why should my cows be wearing a thick fur coat in hot and humid conditions? Slick Holsteins with a shorter-hair coat provide an obvious answer to that question.

At Vala Holsteins the genetic development of Slick animals is well and truly evident. Starting with one of the Slick sires bred by the University of Florida called Slick-Gator BLANCO, Vala Holsteins now has BLANCO grandsons that not only carry the Slick gene but also carry the A2 and polled genes. BLANCO had a TPI in December 2022 of 1977 and a Net Merit of +68 – which is obviously a long way from current breed-leaders at GPA TPI of 3000+ and Net Merit of 1000+. However, Vala Holsteins already has a BLANCO grandson with a very respectable GPA TPI of 2578 and a Net Merit of 512 and with a PTAT of +1.64 he doesn't sacrifice type either. At this rate of genetic development the gap between Slick Holsteins and the Holstein breed-leaders will close rapidly such that the heat tolerance superiority offered by Slick Holsteins would offset any remaining difference in index points and Slick animals would then become the preferred choice. Vala Holsteins is breeding Slick Holsteins to accelerate and achieve that objective - while, at the same time, delivering on its other breeding goals of A2A2, BB and polled - plus type/conformation and health & fitness traits. Dairy-farmers introducing the Slick gene into their herds now can get an immediate improvement in heat tolerance of their next progeny and, looking forward, can anticipate access to ever-improving Slick genetics to keep building upon each generation of Slick animals in their herd. Vala Holsteins is breeding a bull team for semen collection in order to satisfy the emerging market demand for Slick Holsteins - for enquiries on semen availability and prices please contact info@valaholsteins.com