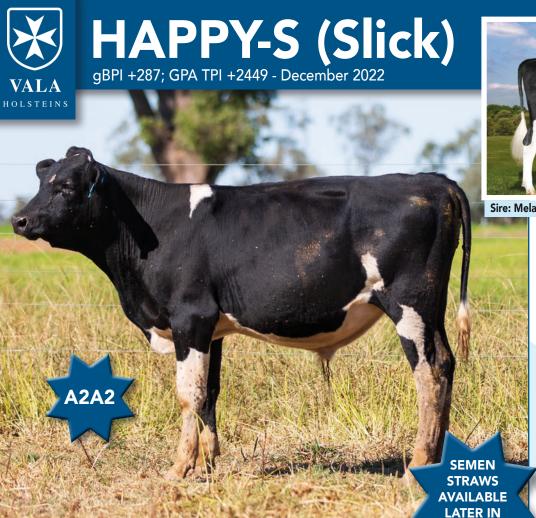

# Vala Forbes HAPPY-S (Slick)

Forbes x Vala Blanco Haven-S (Slick)
Full Pedigree Holstein on Australian Herdbook
Herdbook Registration H02204329
Date of Birth 28 July 2022
Milk +656; +0.05%P & -0.06%B/F
A2A2/AB

Heterozygous Slick Carrier 50% of progeny will be Slick Carriers From a deep pedigree, proven North American cow family!

- ★ gBPI +287 ★ GPA TPI 2449
- ★ HWI +257 ★ NM 509
- **★** DF 103 **★** PTAT 0.44
- **★ SURV 107** ★ SCS 2.8
- ★ SCC 157 ★ PL 3.7

# A spectacular Dam Line from a Famous Cow Family stretching back to Rudy Missy herself

2023

### Dam Line

Dam - Vala Blanco Haven G/Dam - Vala Bighit Haviana 3rd Dam - BGP Jedi Havana 4th Dam - View-Home Uno Hope 5th Dam - Pine-Tree 2149Robst 4846 6th Dam - Pine-Tree Zenith Sheen 7th Dam - Pine-Tree Martha Sheen

8th Dam - Pine-Tree Missy Martha

9th Dam - Wesswood-HC Rudy Missy

# **Maternal Sire Stack**

Blanco (Slick) x Bighit-P x Jedi x Numero Uno x Robust x Zenith x Shottle x O Man x Ruldoph x Bell Elton

7th Dam - Pine-Tree Martha Sheen

9th Dam - Wesswood-HC Rudy Missy