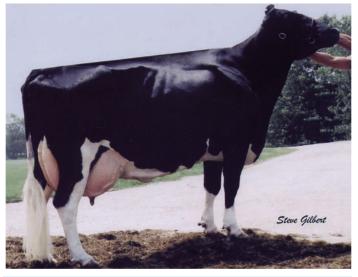

SLICK-GATOR BLANCO (SLICK) - GTPI 1977, NM 68, gBPI 205

worldwide and have, in many cases, become preferred choices for dairy-farmers. Slick genetics will likely undertake a similar journey and within a few breeding cycles can be expected to substantially close the gap to the Holstein breed-leaders.

At Vala Holsteins the genetic development of Slick animals is well and truly evident. Starting with one of the Slick sires bred by the University of Florida called Slick-Gator BLANCO, Vala Holsteins now has BLANCO grandsons that not only carry the Slick gene but also carry the A2 and polled genes. BLANCO had a TPI in December 2022 of 1977 and a Net Merit of +68 – which is obviously a long way from current breed-leaders at GPA TPI of 3000+ and Net Merit of 1000+. However, Vala Holsteins already has a BLANCO grandson with a very respectable GPA TPI of 2578 and a Net Merit of 512 and with a PTAT of +1.64 he doesn't sacrifice type either. At this rate of genetic development the gap between Slick Holsteins and the Holstein breed-leaders will close rapidly such that the heat tolerance superiority offered by Slick Holsteins would offset any remaining difference in index points and Slick animals would then become the preferred choice. Vala Holsteins is breeding Slick Holsteins to accelerate and achieve that objective - while, at the same time, delivering on its other breeding goals of A2A2, BB and polled - plus type/conformation and health & fitness traits. Dairy-farmers introducing the Slick gene into their herds now can get an immediate improvement in heat tolerance of their next progeny and, looking forward, can anticipate access to ever-improving Slick genetics to keep building upon each generation of Slick animals in their herd. Vala Holsteins is breeding a bull team for semen collection in order to satisfy the emerging market demand for Slick Holsteins - for enquiries on semen availability and prices please contact info@valaholsteins.com