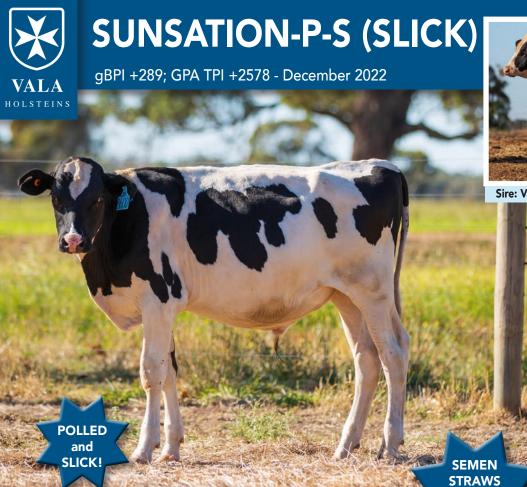

### Vala Holsteins March 2023

VALA SUNSATION-PC (SLICK) - GPA TPI, 2578, NM 512, gBPI 289

# Vala SUNSATION-PC-S (Slick)

Sunni x Vala Mirand Salena-PP

Full Pedigree Holstein on Australian Herdbook

Herdbook ID H02191748 Born 28/4/2022

Milk -46; +0.23%P & +0.43%BF A1A2/BB

Heterozygous Polled Carrier 50% of progeny will be Polled Carriers Heterozygous Slick Carrier 50% of progeny will be Slick Carriers Some progeny will be both Polled and

From a deep pedigree, proven North American cow family!

★ gBPI +289 ★ GPA TPI 2578

★ HWI +296 ★ NM 512

★ HT 101
★ PTAT 1.64

**★** DF 109 **★** DCE 2.3

**★** SCC 129 ★ SCE 2.2

A spectacular Dam Line from a Famous Cow Family stretching back to Glen Drummond Splendor herself