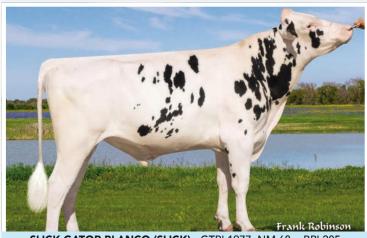

SLICK-GATOR BLANCO (SLICK) - GTPI 1977, NM 68, gBPI 205

worldwide and have, in many cases, become preferred choices for dairy-farmers. Slick genetics will likely undertake a similar journey and within a few breeding cycles can be expected to substantially close the gap to the Holstein breed-leaders.

At Vala Holsteins the genetic development of Slick animals is well and truly evident. Starting with one of the Slick sires bred by the University of Florida called Slick-Gator BLANCO, Vala Holsteins now has BLANCO grandsons that not only carry the Slick gene but also carry the A2 and polled genes. BLANCO had a TPI in December 2022 of 1977 and a Net Merit of +68 – which is obviously a long way from current breed-leaders at GPA TPI of 3000+ and Net Merit of 1000+. However, Vala Holsteins already has a BLANCO grandson with a very respectable GPA TPI of 2578 and a Net Merit of 512 and with a PTAT of +1.64 he doesn't sacrifice type either. At this rate of genetic development the gap between Slick Holsteins and the Holstein breed-leaders will close rapidly such that the heat tolerance superiority offered by Slick Holsteins would offset any remaining difference in index points and Slick animals would then become the preferred choice. Vala Holsteins is breeding Slick Holsteins to accelerate and achieve that objective - while, at the same time, delivering on its other breeding goals of A2A2, BB and polled - plus type/conformation and health & fitness traits. Dairy-farmers introducing the Slick gene into their herds now can get an immediate improvement in heat tolerance of their next progeny and, looking forward, can anticipate access to ever-improving Slick genetics to keep building upon each generation of Slick animals in their herd. Vala Holsteins is breeding a bull team for semen collection in order to satisfy the emerging market demand for Slick Holsteins - for enquiries on semen availability and prices please contact info@valaholsteins.com