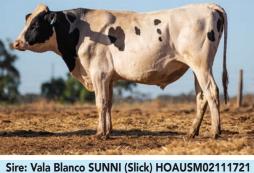

# Vala SUNSATION-PC-S (Slick)

Sunni x Vala Mirand Salena-PP

Full Pedigree Holstein on Australian Herdbook

Herdbook ID H02191748 Born 28/4/2022

Milk -46; +0.23%P & +0.43%BF A1A2/BB

Heterozygous Polled Carrier 50% of progeny will be Polled Carriers Heterozygous Slick Carrier 50% of progeny will be Slick Carriers Some progeny will be both Polled and

### **Dam Line**

Dam - Vala Mirand Salena-PP

G/Dam - Vala Bighit Salena-P

3rd Dam - Parkhurst Powerball Salina-P

4th Dam - Josey-LCC Uno Sangaria

5th Dam - Des-Y-Gen Planet Silk

6th Dam - Gen-I-Beg Bolton Silence