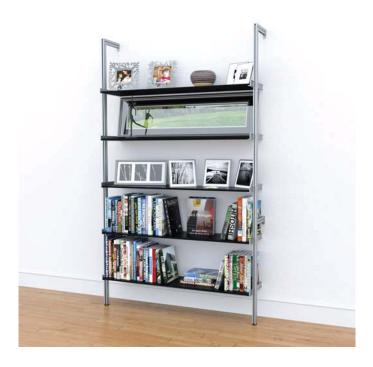

## PAL50

26" wide pole mounted aluminum shelving Satin Anodized Aluminum Poles with choice of anodized or powder coated adjustable aluminum shelves. Single unit mounts with four screws to any wall. Add more units to fill an entire wall.

## applications

Home: office, living areas, storage and display, closet, audio visual Commercial: schools, hospitals, offices, libraries, retail stores, businesses and more.