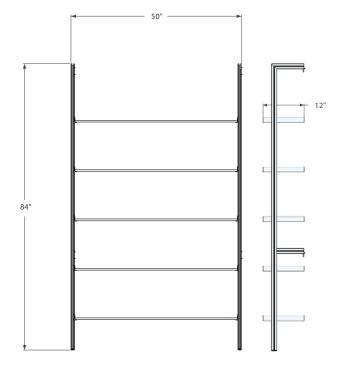

## materials

Poles and shelves are made of extruded anodized aluminum and powder coated when color is specified.

dimensions 50"W X 84"H X 12"D

load capacity 100 lbs per Shelf

| shelves | hardware | sku      |
|---------|----------|----------|
| satin   | satin    | PAL50-SS |
| black   | satin    | PAL50-BS |
| white   | satin    | PAL50-WS |
| orange  | satin    | PAL50-OS |
| rust    | satin    | PAL50-RS |