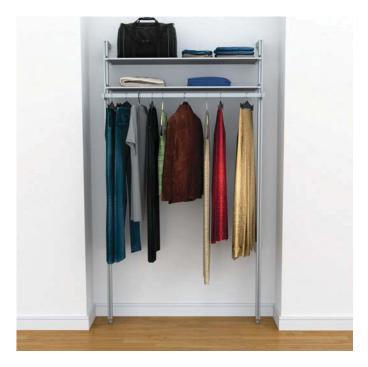

## CLT51SH

51" wide single hang pole mounted closet Satin Anodized Aluminum Poles with Satin anodized adjustable aluminum shelves. Single unit mounts with four screws to any wall. Add more units to fill an entire closet.

## materials

Poles and shelves are made of extruded anodized aluminum and can be custom powder coated.

dimensions 51"W X 93"H X 14"D

load capacity 100 lbs per Shelf

| shelves | hardware | sku        |
|---------|----------|------------|
| satin   | satin    | CLT51SH-SS |