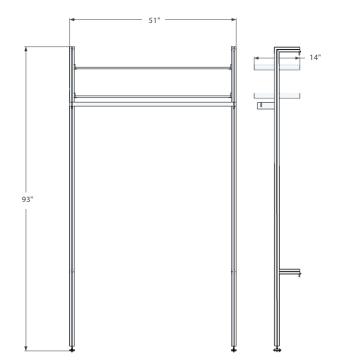

## materials

Poles and shelves are made of extruded anodized aluminum and can be custom powder coated.

dimensions 51"W X 93"H X 14"D

load capacity 100 lbs per Shelf

| shelves | hardware | sku        |
|---------|----------|------------|
| satin   | satin    | CLT51SH-SS |