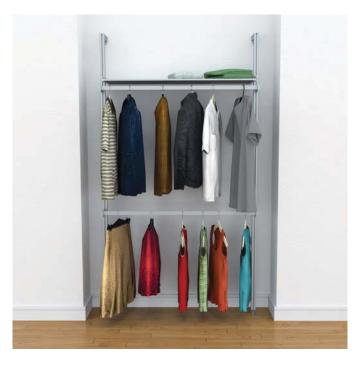

## CLT51DB

51" wide double hang pole mounted closet
Satin Anodized Aluminum Poles with Satin anodized adjustable
aluminum shelves. Single unit mounts with four screws to any wall.
Add more units to fill an entire closet.

### applications

Home: office, storage, closet, audio visual Commercial: schools, hospitals, offices, retail stores, businesses and more.

#### materials

Poles and shelves are made of extruded anodized aluminum and can be custom powder coated.