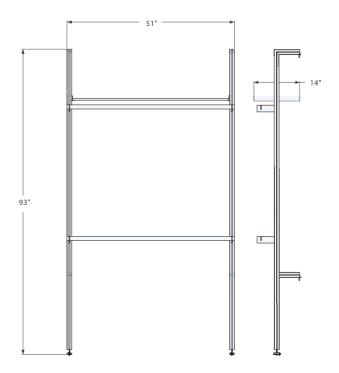

#### dimensions 51"W X 93"H X 14"D

load capacity 100 lbs per Shelf

| shelves | hardware | sku        |
|---------|----------|------------|
| satin   | satin    | CLT51DB-SS |