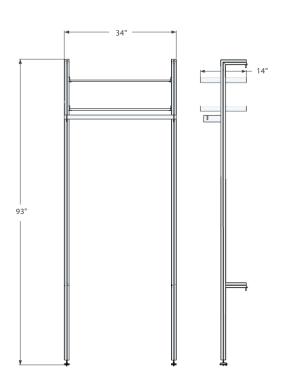

# closet shelving

**CLT** series



# CLT34SH

34" wide single hang pole mounted closet
Satin Anodized Aluminum Poles with Satin anodized adjustable
aluminum shelves. Single unit mounts with four screws to any wall.
Add more units to fill an entire closet.

# applications

Home: office, storage, closet, audio visual Commercial: schools, hospitals, offices, retail stores, businesses and more.

#### materials

Poles and shelves are made of extruded anodized aluminum and can be custom powder coated.

#### dimensions

34"W X 93"H X 14"D

# load capacity

100 lbs per Shelf



| shelves | hardware | sku        |
|---------|----------|------------|
| satin   | satin    | CLT34SH-SS |

#### aluminum colors



### designed in california. shipped worldwide.

To place an order, visit modernshelving.com or contact us by phone at 1.877.477.5487 For trade inquires or product questions please email <a href="mailto:sales@modernshelving.com">sales@modernshelving.com</a>.

modern shelving

san clemente, california | 877.477.5487 | info@modernshelving.com