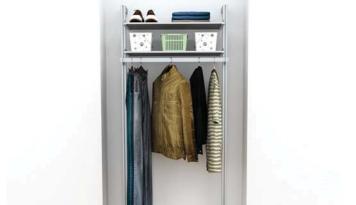

# CLT34SH

34" wide single hang pole mounted closet
Satin Anodized Aluminum Poles with Satin anodized adjustable
aluminum shelves. Single unit mounts with four screws to any wall.
Add more units to fill an entire closet.

# applications

Home: office, storage, closet, audio visual Commercial: schools, hospitals, offices, retail stores, businesses and more.

#### materials

Poles and shelves are made of extruded anodized aluminum and can be custom powder coated.