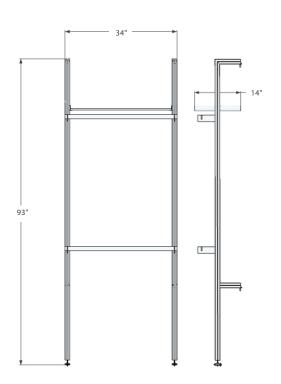

# closet shelving

**CLT** series



# CLT34DB

34" wide double hang pole mounted Satin Anodized Aluminum Poles with Satin anodized adjustable aluminum shelves. Single unit mounts with four screws to any wall. Add more units to fill an entire closet.

# applications

Home: office, storage, closet, audio visual Commercial: schools, hospitals, offices, retail stores, businesses and more.

#### materials

Poles and shelves are made of extruded anodized aluminum and can be custom powder coated.

# dimensions

34"W X 93"H X 14"D

# load capacity

100 lbs per Shelf



| shelves | hardware | sku        |
|---------|----------|------------|
| satin   | satin    | CLT34DB-SS |

#### aluminum colors



### designed in california. shipped worldwide.

To place an order, visit modernshelving.com or contact us by phone at 1.877.477.5487 For trade inquires or product questions please email <a href="mailto:sales@modernshelving.com">sales@modernshelving.com</a>.

modern shelving

san clemente, california | 877.477.5487 | info@modernshelving.com