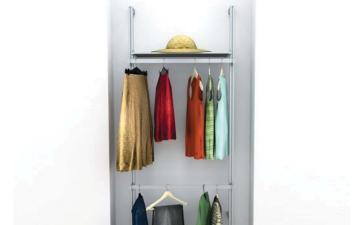

# CLT34DB

34" wide double hang pole mounted Satin Anodized Aluminum Poles with Satin anodized adjustable aluminum shelves. Single unit mounts with four screws to any wall. Add more units to fill an entire closet.

# applications

Home: office, storage, closet, audio visual Commercial: schools, hospitals, offices, retail stores, businesses and more.