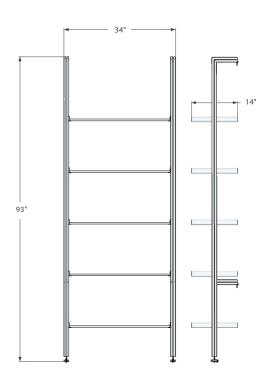

# closet shelving

**CLT** series



34" wide pole mounted shelving Satin Anodized Aluminum Poles with Satin anodized adjustable aluminum shelves. Single unit mounts with four screws to any wall. Add more units to fill an entire closet.

### applications

Home: office, storage and display, closet, audio visual Commercial: schools, hospitals, offices, libraries, retail stores, businesses and more.

#### materials

Poles and shelves are made of extruded anodized aluminum and can be custom powder coated.

## dimensions

34"W X 93"H X 14"D

## load capacity

100 lbs per Shelf



| shelves | hardware | sku      |
|---------|----------|----------|
| satin   | satin    | CLT34-SS |

#### aluminum colors



### designed in california. shipped worldwide.

To place an order, visit modernshelving.com or contact us by phone at 1.877.477.5487 For trade inquires or product questions please email <a href="mailto:sales@modernshelving.com">sales@modernshelving.com</a>.

modern shelving

san clemente, california | 877.477.5487 | info@modernshelving.com