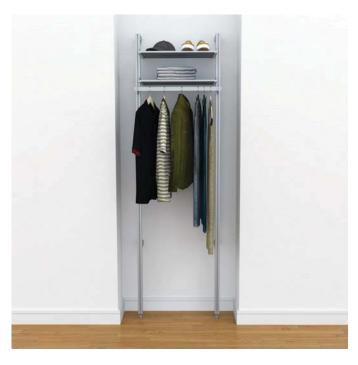

# CLT27SH

27" wide single hang pole mounted closet
Satin Anodized Aluminum Poles with Satin anodized adjustable
aluminum shelves. Single unit mounts with four screws to any wall.
Add more units to fill an entire closet.

## applications

Home: office, storage, closet, audio visual Commercial: schools, hospitals, offices, retail stores, businesses and more.

#### materials

Poles and shelves are made of extruded anodized aluminum and can be custom powder coated.