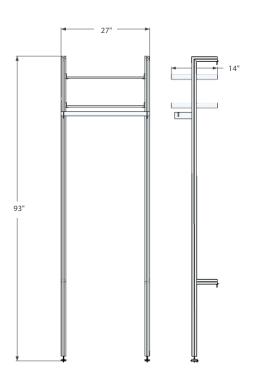

closet shelving

**CLT** series





# CLT27SH

27" wide single hang pole mounted closet
Satin Anodized Aluminum Poles with Satin anodized adjustable
aluminum shelves. Single unit mounts with four screws to any wall.
Add more units to fill an entire closet.

## applications

Home: office, storage, closet, audio visual Commercial: schools, hospitals, offices, retail stores, businesses and more.

#### materials

Poles and shelves are made of extruded anodized aluminum and can be custom powder coated.

# dimensions

27"W X 93"H X 14"D

# load capacity

100 lbs per Shelf



| shelves | hardware | sku        |
|---------|----------|------------|
| satin   | satin    | CLT27SH-SS |

#### aluminum colors



### designed in california. shipped worldwide.

To place an order, visit modernshelving.com or contact us by phone at 1.877.477.5487 For trade inquires or product questions please email <a href="mailto:sales@modernshelving.com">sales@modernshelving.com</a>.

modern shelving

san clemente, california | 877.477.5487 | info@modernshelving.com