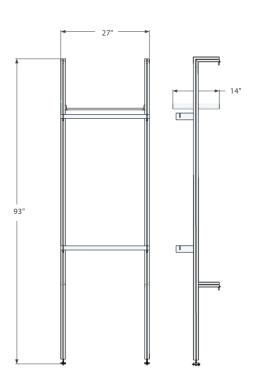

# closet shelving

**CLT** series





# CLT27DB

27" wide double hang pole mounted closet Satin Anodized Aluminum Poles with Satin anodized adjustable aluminum shelves. Single unit mounts with four screws to any wall. Add more units to fill an entire closet.

#### applications

Home: office, storage, closet, audio visual Commercial: schools, hospitals, offices, retail stores, businesses and more.

#### materials

Poles and shelves are made of extruded anodized aluminum and can be custom powder coated.

#### dimensions

27"W X 93"H X 14"D

## load capacity

100 lbs per Shelf



| shelves | hardware | sku        |
|---------|----------|------------|
| satin   | satin    | CLT27DB-SS |

#### aluminum colors



### designed in california. shipped worldwide.

To place an order, visit modernshelving.com or contact us by phone at 1.877.477.5487 For trade inquires or product questions please email <a href="mailto:sales@modernshelving.com">sales@modernshelving.com</a>.

modern shelving

san clemente, california | 877.477.5487 | info@modernshelving.com