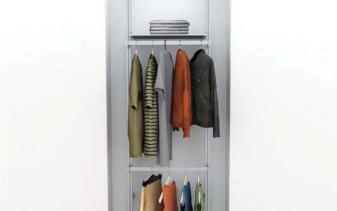

# CLT27DB

27" wide double hang pole mounted closet Satin Anodized Aluminum Poles with Satin anodized adjustable aluminum shelves. Single unit mounts with four screws to any wall. Add more units to fill an entire closet.

#### applications

Home: office, storage, closet, audio visual Commercial: schools, hospitals, offices, retail stores, businesses and more.

#### materials

Poles and shelves are made of extruded anodized aluminum and can be custom powder coated.