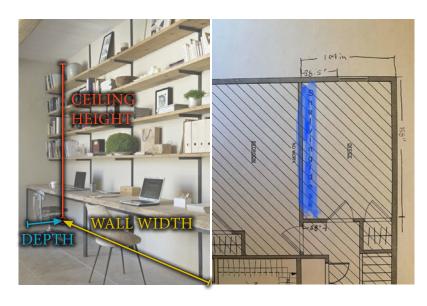

## MODERN SHELVING GUIDE

Start with a wall with lots of potential and measure it for shelves.

### **OPTION 1: TAPE MEASURE**

Use a traditional tape measure or a fabric measuring tape to measure the height, width and depth.\*

Please Specify Inches. \*if applicable

Ceiling Height (in inches) \_\_\_\_\_ Wall Width (in inches)

Space Depth\* (in inches)