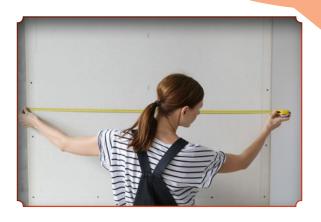

### **OPTION 1: TAPE MEASURE**

Use a traditional tape measure or a fabric measuring tape to measure the height, width and depth.\*

Please Specify Inches. \*if applicable

Ceiling Height (in inches) \_\_\_\_\_ Wall Width (in inches)

Space Depth\* (in inches)