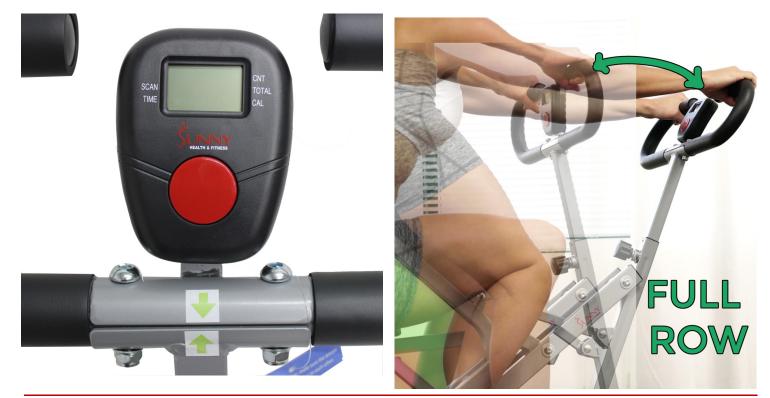

## WHAT THE MONITOR READS:

TIME: Measures the amount of time you have been exercising. CALORIES BURNED: An approximation of calories that have been burned. COUNT (CNT): This counts each individual row. SCAN: Total number of Rows performed on the No.077

The performance monitor works with gyro-scoping technology. This means that you MUST perform a COMPLETE Row in order for the monitor to register the count. If you do not pull the handle to a complete row, the LCD Monitor will not register the count. If a count is not registered, this does NOT mean your counter is broken. You just need to ensure you are pulling correctly.