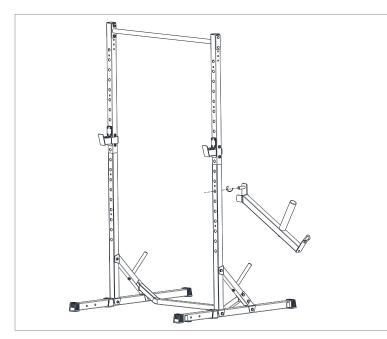

### **USAGE GUIDE**

Insert the attachment into the Upright Frame. Turn as arrow showed to tighten.

There are 3 ways to use this attachment. See pictures as below.