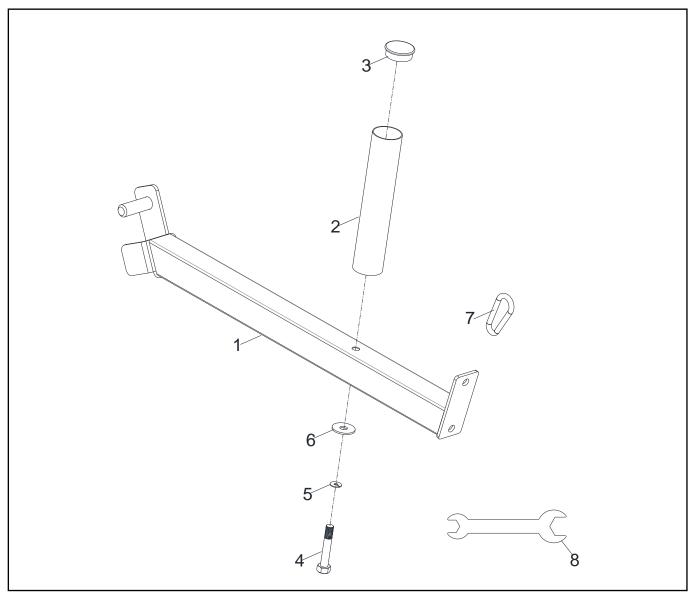

#### STEP 1:

Remove 1 Hex Bolt (No. 4), 1 SpringWasher (No. 5) and 1 Flat Washer (No.6) from Weight Plate Holder (No. 2).

Attach the Weight Plate Holder (No. 2) to the Main Frame (No. 1) using 1 Hex Bolt (No. 4), 1 Spring Washer (No. 5) and 1 Flat Washer (No. 6) that were removed. Tighten and secure with Wrench (No. 8).

## **EXPLODED DIAGRAM**

### PARTS LIST

| No. | Description         | Spec.    | Qty. |
|-----|---------------------|----------|------|
| 1   | Main Frame          |          | 1    |
| 2   | Weight Plate Holder |          | 1    |
| 3   | Round End Cap       | ∮ 48*1.5 | 1    |
| 4   | Hex Bolt            | M12*75mm | 1    |

| No. | Description   | Spec.           | Qty. |
|-----|---------------|-----------------|------|
| 5   | Spring Washer | M12             | 1    |
| 6   | Flat Washer   | ∮ 37*∮ 12.5*2.0 | 1    |
| 7   | Hook          |                 | 1    |
| 8   | Wrench        | #17-19          | 1    |