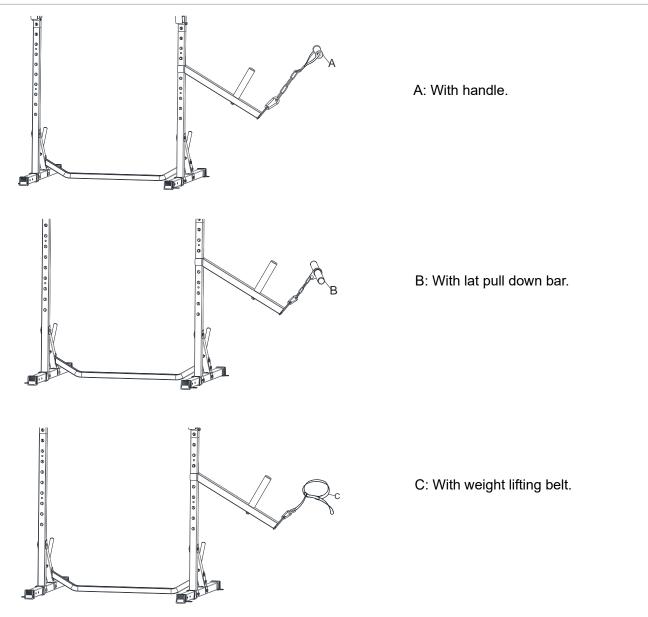

### **USAGE GUIDE**

Insert the attachment into the Upright Frame. Turn as arrow showed to tighten.

There are 3 ways to use this attachment. See pictures as below.