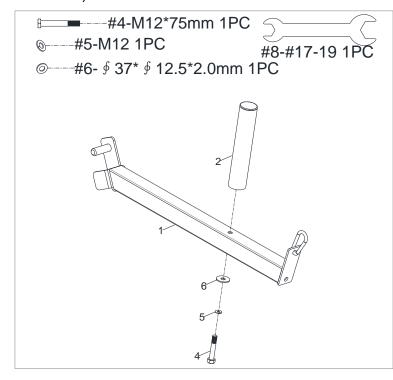

#### STEP 1:

Remove 1 Hex Bolt (No. 4), 1 SpringWasher (No. 5) and 1 Flat Washer (No.6) from Weight Plate Holder (No. 2).

Attach the Weight Plate Holder (No. 2) to the Main Frame (No. 1) using 1 Hex Bolt (No. 4), 1 Spring Washer (No. 5) and 1 Flat Washer (No. 6) that were removed. Tighten and secure with Wrench (No. 8).

### PARTS LIST

| No. | Description         | Spec.    | Qty. |
|-----|---------------------|----------|------|
| 1   | Main Frame          |          | 1    |
| 2   | Weight Plate Holder |          | 1    |
| 3   | Round End Cap       | ∮ 48*1.5 | 1    |
| 4   | Hex Bolt            | M12*75mm | 1    |

| No. | Description   | Spec.           | Qty. |
|-----|---------------|-----------------|------|
| 5   | Spring Washer | M12             | 1    |
| 6   | Flat Washer   | ∮ 37*∮ 12.5*2.0 | 1    |
| 7   | Hook          |                 | 1    |
| 8   | Wrench        | #17-19          | 1    |