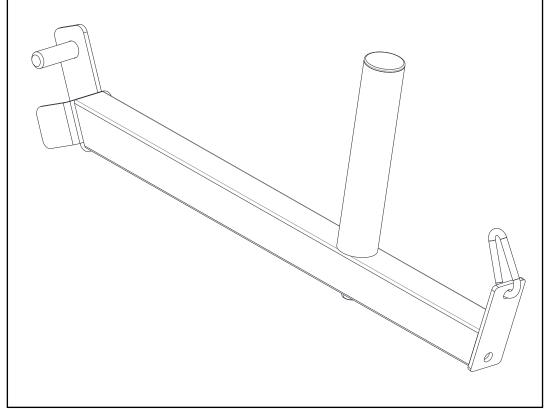

## **EXPLODED DIAGRAM**

### PARTS LIST

| No. | Description         | Spec.    | Qty. |
|-----|---------------------|----------|------|
| 1   | Main Frame          |          | 1    |
| 2   | Weight Plate Holder |          | 1    |
| 3   | Round End Cap       | ∮ 48*1.5 | 1    |
| 4   | Hex Bolt            | M12*75mm | 1    |

| No. | Description   | Spec.           | Qty. |
|-----|---------------|-----------------|------|
| 5   | Spring Washer | M12             | 1    |
| 6   | Flat Washer   | ∮ 37*∮ 12.5*2.0 | 1    |
| 7   | Hook          |                 | 1    |
| 8   | Wrench        | #17-19          | 1    |