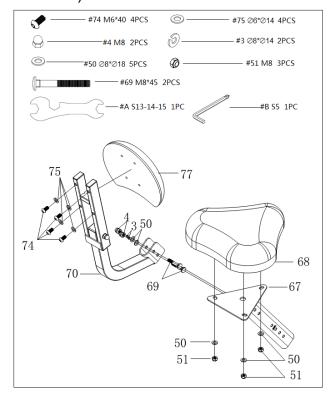

### STEP 3

Remove the pre-assembled 3 Nylon Nuts (No. 51) and 3 Flat Washers (No. 50) from the back of the Seat (No. 68) with Spanner (No. A).

Attach the **Seat (No. 68)** to the **Seat Tube (No. 67)** with 3 **Nylon Nuts (No. 51)** and 3 **Flat Washers (No. 50)** that were removed. Secure and tighten with **Spanner (No. A)**.

Remove the pre-assembled 2 Carriage Bolts (No. 69), 2 Flat Washers (No. 50), 2 Cap Nuts (No. 4), and 2 Spring Washers (No. 3) from the Backrest Tube (No. 70) with Spanner (No. A).

Attach the Backrest Tube (No. 70) to the Seat Tube (No. 67) with 2 Carriage Bolts (No. 69), 2 Flat Washers (No. 50), 2 Spring Washers (No. 3), and 2 Cap Nuts (No. 4) that were removed. Secure and tighten with Spanner (No. A).

Take out 4 Screws (No. 74) and 4 Flat Washers (No. 75) from the plastic bag for Backrest (No. 77). Then attach Backrest (No. 77) to Backrest Tube (No. 70) with 4 Screws (No. 74) and 4 Flat Washers (No. 75). Secure and tighten with Allen Wrench (No. B).