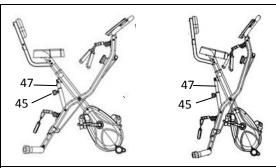

#### **FOLDING THE BIKE**

Loosen and pull out the **Release Knob (No. 45)**, fold the bike, and then engage **Release Knob (No. 45)** into the bottom hole of the **Adjustable Set (No. 47)** and tighten.

#### **MOVING THE BIKE**

First fold the bike according to the instructions above. To move the bike, hold **Handlebar (No. 84)** and tilt the bike until the movable wheels located on the front stabilizer end cap touch the ground. With the wheels on the ground, you can transport the bike to the desired location with ease.