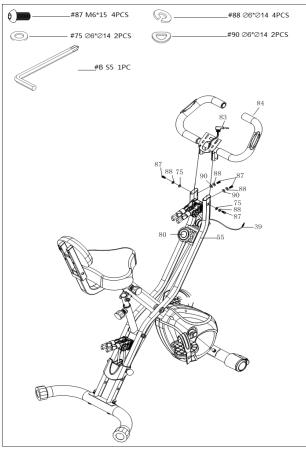

### STEP 5

Attach Handlebar (No. 84) to the Front Main Frame (No. 55) with 4 Screws (No. 87), 2 Flat Washers (No. 75), 2 Curved Washers (No. 90), and 4 Spring Washers (No. 88). Secure and tighten with Allen Wrench (No. B).