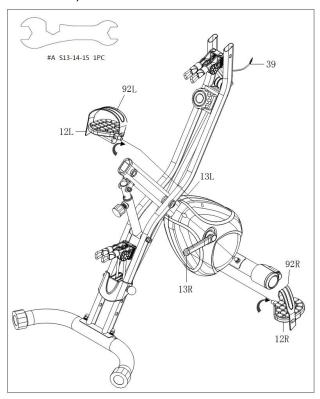

# **EXPLODED DIAGRAM**

# **PARTS LIST**

| No.   | Description        | Spec.         | Qty. |
|-------|--------------------|---------------|------|
| 1     | Carriage Bolt      | M8*65         | 4    |
| 2     | Curved Washer      | Ø8*Ø18        | 4    |
| 3     | Spring Washer      | Ø8*Ø14        | 8    |
| 4     | Cap Nut            | M8            | 7    |
| 5     | Adjustable End Cap | Ø50           | 2    |
| 6     | Rear Stabilizer    | Ø50*395mm     | 1    |
| 7     | Front Stabilizer   | Ø50*395mm     | 1    |
| 8L/R  | Front Wheel L/R    | Ø50           | 2    |
| 9     | Screw              | M4*20         | 8    |
| 10    | Crank Cover        | Ø23.5*8       | 2    |
| 11    | Stop Nut           | M10           | 2    |
| 12L/R | Pedal (L/R)        | 1/2"          | 2    |
| 13L/R | Crank (L/R)        | 5 Inch        | 2    |
| 14    | Screw              | M4*20         | 4    |
| 15L/R | Chain Cover (L/R)  |               | 2    |
| 16    | Screw              | M6*12         | 7    |
| 17    | Round Plate        | Ø74*Ø30*1.5   | 2    |
| 18    | Bearing            | 6003Z         | 2    |
| 19    | Bearing Bracket    | Ø35*Ø74*12.5  | 2    |
| 20    | Ring               | Ø17.5*Ø20*1.0 | 5    |
| 21    | Pulley             |               | 1    |
| 22    | Magnetic Bracket   | Ø152*1.3kg    | 1    |
| 23    | Curved Washer      | Ø17.5*Ø21*0.3 | 1    |
| 24    | Nut                | M10           | 3    |
| 25    | Adjustable Nut     |               | 2    |
| 26    | Flat Washer        | Ø10.5*20*2.0  | 2    |
| 27    | Nut                | M10*3.0       | 1    |
| 28    | Small Pulley       | Ø14*94        | 1    |
| 29    | Belt               | 230J          | 1    |
| 30    | Belt               | 220J          | 1    |
| 31    | Hex Nut            | M8*20         | 2    |
| 32    | Big Flat Washer    | Ø8.5*Ø24      | 2    |
| 33    | Axle               | Ø15*104       | 1    |
| 34    | Bushing            | Ø20*Ø25*10mm  | 4    |
| 35    | Bushing            | Ø20*Ø24*20mm  | 2    |
| 36    | Magnetic           | 117*33        | 1    |
| 37    | Tension Spring     |               | 1    |
| 38    | Screw              | M6*10         | 1    |
| 39    | Sensor Wire        | 1110+115      | 1    |
| 40    | Bolt               | M10*110       | 1    |
| 41    | Bushing            | Ø28*Ø10.5     | 2    |
| 42    | Adjustable Tube    |               | 1    |
| 43    | Flat Washer        | Ø10.5*Ø22     | 2    |
| 44    | Nut                | M10           | 2    |
| 45    | Release Knob       | M16           | 2    |
| 46    | Bushing            | 32*1.5/25*1.5 | 1    |
| 47    | Adjustable Set     |               | 1    |

| No.         Description         Spec.         Qt           48         Screw         M8*48         1           49         End Cap         Ø25.4         3           50         Flat Washer         Ø8*Ø18         7           51         Nylon Nut         M8         4           52         Press Wheel         1           53         Cap         15*20         3           54         Rear Main Frame         1 | 3<br>7<br>1 |
|-------------------------------------------------------------------------------------------------------------------------------------------------------------------------------------------------------------------------------------------------------------------------------------------------------------------------------------------------------------------------------------------------------------------|-------------|
| 49       End Cap       Ø25.4       3         50       Flat Washer       Ø8*Ø18       7         51       Nylon Nut       M8       4         52       Press Wheel       1         53       Cap       15*20       3         54       Rear Main Frame       1                                                                                                                                                         | 3           |
| 50       Flat Washer       Ø8*Ø18       7         51       Nylon Nut       M8       4         52       Press Wheel       1         53       Cap       15*20       3         54       Rear Main Frame       1                                                                                                                                                                                                      | 3           |
| 51         Nylon Nut         M8         4           52         Press Wheel         1           53         Cap         15*20         3           54         Rear Main Frame         1                                                                                                                                                                                                                              | 3           |
| 52         Press Wheel         1           53         Cap         15*20         3           54         Rear Main Frame         1                                                                                                                                                                                                                                                                                  | 3           |
| 53         Cap         15*20         3           54         Rear Main Frame         1                                                                                                                                                                                                                                                                                                                             | 3           |
| 54 Rear Main Frame 1                                                                                                                                                                                                                                                                                                                                                                                              |             |
|                                                                                                                                                                                                                                                                                                                                                                                                                   |             |
| 55 Front Main Frame 1                                                                                                                                                                                                                                                                                                                                                                                             |             |
| 56 Bushing 30*60 1                                                                                                                                                                                                                                                                                                                                                                                                |             |
| 57 Pin Ø10*116 1                                                                                                                                                                                                                                                                                                                                                                                                  |             |
| 58 Cover 1                                                                                                                                                                                                                                                                                                                                                                                                        |             |
| 59 Ankle Strap 1                                                                                                                                                                                                                                                                                                                                                                                                  |             |
| 60 Hex Bolt M6*60 2                                                                                                                                                                                                                                                                                                                                                                                               |             |
| 61 Wheel Ø34*16 2                                                                                                                                                                                                                                                                                                                                                                                                 |             |
| 62 Wheel Ø38*14 4                                                                                                                                                                                                                                                                                                                                                                                                 |             |
| 63 Nut M6 2                                                                                                                                                                                                                                                                                                                                                                                                       |             |
| 64 Bracket 2                                                                                                                                                                                                                                                                                                                                                                                                      |             |
| 65 Pin Ø10*53 4                                                                                                                                                                                                                                                                                                                                                                                                   |             |
| 66 Ring Ø10 4                                                                                                                                                                                                                                                                                                                                                                                                     |             |
| 67 Seat Tube 1                                                                                                                                                                                                                                                                                                                                                                                                    |             |
| 68 Seat 1                                                                                                                                                                                                                                                                                                                                                                                                         |             |
| 69 Carriage Bolt M8*45 2                                                                                                                                                                                                                                                                                                                                                                                          |             |
| 70 Backrest Tube 1                                                                                                                                                                                                                                                                                                                                                                                                |             |
| 71 Cap 30*30mm 1                                                                                                                                                                                                                                                                                                                                                                                                  |             |
| 72 Cap 15*30mm 4                                                                                                                                                                                                                                                                                                                                                                                                  |             |
| 73 Carriage Bolt M8*75 1                                                                                                                                                                                                                                                                                                                                                                                          |             |
| 74 Screw M6*40 4                                                                                                                                                                                                                                                                                                                                                                                                  |             |
| 75 Flat Washer Ø6*Ø14 6                                                                                                                                                                                                                                                                                                                                                                                           | ;           |
| 76 Back Tube 1                                                                                                                                                                                                                                                                                                                                                                                                    |             |
| 77 Backrest 1                                                                                                                                                                                                                                                                                                                                                                                                     |             |
| 78 Handle 2                                                                                                                                                                                                                                                                                                                                                                                                       | )           |
| 79 Exercise Band Ø6*1080mm 2                                                                                                                                                                                                                                                                                                                                                                                      | )           |
| 80 Tension Knob 1                                                                                                                                                                                                                                                                                                                                                                                                 |             |
| 81 Flat Washer Ø5.5*Ø12 1                                                                                                                                                                                                                                                                                                                                                                                         |             |
| 82 Screw M5*50 1                                                                                                                                                                                                                                                                                                                                                                                                  |             |
| 83 Hand Pulse Wire 1                                                                                                                                                                                                                                                                                                                                                                                              | 1           |
| 84 Handlebar 1                                                                                                                                                                                                                                                                                                                                                                                                    |             |
| 85 Screw M5*12 4                                                                                                                                                                                                                                                                                                                                                                                                  |             |
| 86 Meter 1                                                                                                                                                                                                                                                                                                                                                                                                        |             |
| 87 Screw M6*15 4                                                                                                                                                                                                                                                                                                                                                                                                  |             |
| 88 Spring Washer Ø6*Ø14 4                                                                                                                                                                                                                                                                                                                                                                                         |             |
| 89 Foam Grip                                                                                                                                                                                                                                                                                                                                                                                                      | <u>-</u>    |
| 89       Foam Grip       Ø25.4       2         90       Curved Washer       Ø6*Ø14       2         91       Hand Pulse       2         92L/R       Pedal Strap       2                                                                                                                                                                                                                                            | 2           |
| 91 Hand Pulse 2                                                                                                                                                                                                                                                                                                                                                                                                   | ·           |
| 92L/R Pedal Strap 2                                                                                                                                                                                                                                                                                                                                                                                               | ·           |
| A Spanner S13-14-15 1                                                                                                                                                                                                                                                                                                                                                                                             |             |
| B Allen Wrench S5 1                                                                                                                                                                                                                                                                                                                                                                                               |             |

### STEP 2

The Left Pedal (No. 12L) is marked L and the Right Pedal (No. 12R) is marked R. Turn the resistance knob all the way to the right until the cranks are immobilized.

Align the Left Pedal (No. 12L) with the Left Crank (No. 13L) at 90°. Gently insert the Left Pedal (No. 12L) into the Left Crank (No. 13L) and turn the Left Pedal (No. 12L) <u>counterclockwise</u>. Use Spanner (No. A) to tighten.

Attach the Right Pedal (No. 12R) with the Right Crank (No. 13R) at 90°. Gently insert the Right Pedal (No. 12R) into the Right Crank (No. 13R) and turn the Right Pedal (No. 12R) <u>clockwise</u>. Use Spanner (No. A) to tighten.

Attach the 2 Pedal Straps (No. 92L/R) to the Left and Right Pedals (No. 12L/R).

We value your experience using Sunny Health and Fitness products. For assistance with parts or troubleshooting, please contact us at <a href="mailto:support@sunnyhealthfitness.com">support@sunnyhealthfitness.com</a> or 1-877-90SUNNY (877-907-8669).