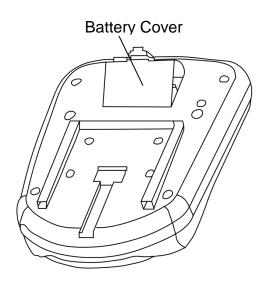

### **BATTERY INSTALLATION:**

- 1. Take out 2 AA batteries from meter box:
- 2. Press the buckle of battery cover on the **Meter (No. 86)**, then remove battery cover;
- 3. Install 2 AA batteries into the battery case on the back of the **Meter (No. 86)**. Pay attention to the battery + and poles before installing.
- 4. Press the buckle of battery cover, then put the battery cover back to the back of the Meter (No. 86).
- 5. The installation is complete!

### **BATTERY REPLACEMENT:**

- 1. Press the buckle of battery cover on the back of the **Meter (No. 86)**, then remove battery cover;
- 2. Remove the 2 old AA batteries in the battery case and install 2 new AA batteries into the battery case on the back of the **Meter (No. 86)**. Pay attention to the battery + and poles before installing.
- 3. Press the buckle of battery cover, then put the battery cover back to the back of the Meter (No. 86).
- 4. The replacement is complete!