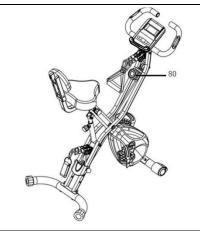

### ADJUSTING THE TENSION OF THE BIKE

Adjust the tension of the bike by rotating the **Tension Knob (No. 80)** *clockwise* to increase the level of resistance. Rotate the **Tension Knob (No. 80)** *counterclockwise* to decrease the level of resistance.

Tension levels are set at Level 1 being the lowest and Level 8 being the highest.