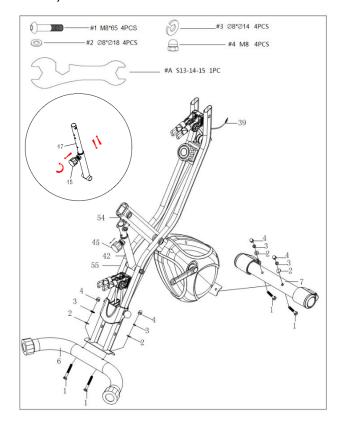

Upper Hole = Bike, Middle Hole = Recumbent bike, Bottom Hole = Folding

Attach Rear Stabilizer (No. 6) to the Front Main Frame (No. 55) using 2 Curved Washers (No. 2), 2 Spring Washers (No. 3), 2 Carriage Bolts (No. 1), and 2 Cap Nuts (No. 4). Secure and tighten with Spanner (No. A).

Attach Front Stabilizer (No. 7) to Rear Main Frame (No. 54) with 2 Curved Washers (No. 2), 2 Spring Washers (No. 3), 2 Carriage Bolts (No. 1), and 2 Cap Nuts (No. 4). Secure and tighten with Spanner (No. A).