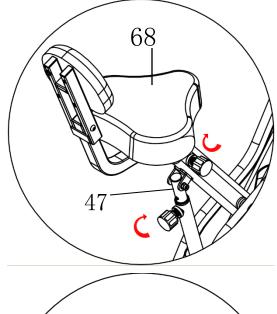

#### **ADJUSTING THE SEAT HEIGHT**

To adjust the seat height, loosen Release Knob (No. 45) by turning *counter-clockwise* and pull Release Knob (No. 45) outward, then raise or lower the Seat Tube (No. 67) to desired height. Once adjusted, re-insert and tighten Release Knob (No. 45) by turning *clockwise* to secure the seat tube in place.

To change the mode, loosen Release Knob (No. 45) by turning *counterclockwise* and pull Release Knob (No. 45) outward, then raise or lower the Seat (No. 68) to desired hole on Adjustable Set (No. 47). Once adjusted, re-insert and tighten Release Knob (No. 45) by turning *clockwise* to secure the Adjustable Set (No. 47) in place.