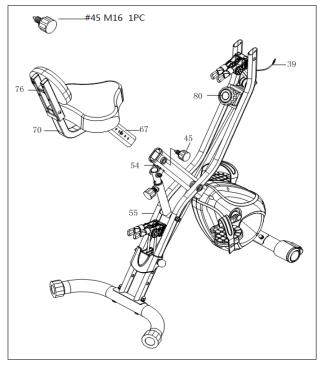

### STEP 4

Loosen and pull out Release Knob (No. 45), then insert Seat Tube (No. 67) into Rear Main Frame (No. 54). Insert and tighten Release Knob (No. 45) to secure.

### STEP 6

Remove 4 Screws (No. 85) from the back of the Meter (No. 86) with Allen Wrench (No. B).

Attach Meter (No. 86) to the Front Main Frame (No. 55) with 4 Screws (No. 85) that were removed. Insert Sensor Wire (No. 39) into the hole on the back of the Meter (No. 86). Make sure the wire does not get caught when you attach the meter.

Insert Hand Pulse Wire (No. 83) into the hole on the back of the Meter (No. 86).