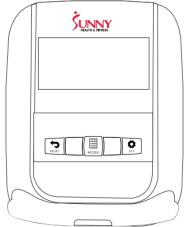

### **METER INSTRUCTIONS**

AUTO ON/OFF: The meter will turn on when you press MODE key.

After 4 minutes of inactivity, the meter will shut off automatically.

### **FUNCTION BUTTONS**

**MODE**: Press and hold for 2 seconds to turn on meter.

SET: During STOP mode, press to increase the value of TIME.

DISTANCE or CALORIES.

**RESET**: During STOP mode, press to clear value or set value to zero.

### **FUNCTIONS**

- 1. **SCAN**: Display will automatically cycle through the functions in the following order: TIME SPEED DISTANCE CALORIES ODO PULSE.
- 2. **TIME**: Shows the workout time elapsed (0:00 to 99:59).
- 3. **SPEED**: Displays your workout speed (0.0 to 99:0 miles per hour).
- 4. **DISTANCE**: Displays the distance of each workout (0.00 to 99.99 miles).
- 5. **CALORIES**: Displays the estimated calories burned.
- 6. **PULSE**: Displays your pulse in beats per minute.
- 7. **ODO (ODOMETER)**: Displays the total accumulated distance. (0.0 to 999.9 miles).