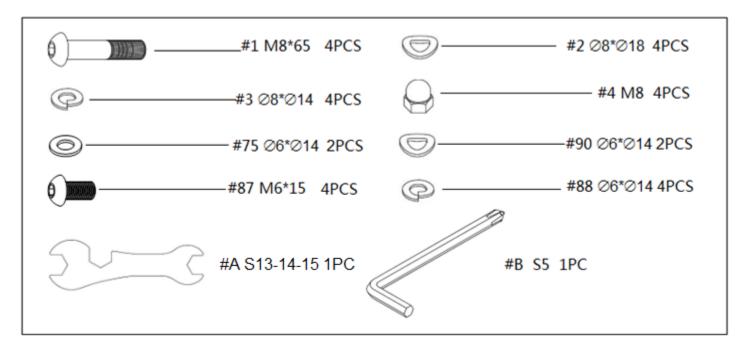

### HARDWARE PACKAGE

# **PARTS LIST**

| No.   | Description        | Spec.         | Qty. |
|-------|--------------------|---------------|------|
| 1     | Carriage Bolt      | M8*65         | 4    |
| 2     | Curved Washer      | Ø8*Ø18        | 4    |
| 3     | Spring Washer      | Ø8*Ø14        | 8    |
| 4     | Cap Nut            | M8            | 7    |
| 5     | Adjustable End Cap | Ø50           | 2    |
| 6     | Rear Stabilizer    | Ø50*395mm     | 1    |
| 7     | Front Stabilizer   | Ø50*395mm     | 1    |
| 8L/R  | Front Wheel L/R    | Ø50           | 2    |
| 9     | Screw              | M4*20         | 8    |
| 10    | Crank Cover        | Ø23.5*8       | 2    |
| 11    | Stop Nut           | M10           | 2    |
| 12L/R | Pedal (L/R)        | 1/2"          | 2    |
| 13L/R | Crank (L/R)        | 5 Inch        | 2    |
| 14    | Screw              | M4*20         | 4    |
| 15L/R | Chain Cover (L/R)  |               | 2    |
| 16    | Screw              | M6*12         | 7    |
| 17    | Round Plate        | Ø74*Ø30*1.5   | 2    |
| 18    | Bearing            | 6003Z         | 2    |
| 19    | Bearing Bracket    | Ø35*Ø74*12.5  | 2    |
| 20    | Ring               | Ø17.5*Ø20*1.0 | 5    |
| 21    | Pulley             |               | 1    |
| 22    | Magnetic Bracket   | Ø152*1.3kg    | 1    |
| 23    | Curved Washer      | Ø17.5*Ø21*0.3 | 1    |
| 24    | Nut                | M10           | 3    |
| 25    | Adjustable Nut     |               | 2    |
| 26    | Flat Washer        | Ø10.5*20*2.0  | 2    |
| 27    | Nut                | M10*3.0       | 1    |
| 28    | Small Pulley       | Ø14*94        | 1    |
| 29    | Belt               | 230J          | 1    |
| 30    | Belt               | 220J          | 1    |
| 31    | Hex Nut            | M8*20         | 2    |
| 32    | Big Flat Washer    | Ø8.5*Ø24      | 2    |
| 33    | Axle               | Ø15*104       | 1    |
| 34    | Bushing            | Ø20*Ø25*10mm  | 4    |
| 35    | Bushing            | Ø20*Ø24*20mm  | 2    |
| 36    | Magnetic           | 117*33        | 1    |
| 37    | Tension Spring     |               | 1    |
| 38    | Screw              | M6*10         | 1    |
| 39    | Sensor Wire        | 1110+115      | 1    |
| 40    | Bolt               | M10*110       | 1    |
| 41    | Bushing            | Ø28*Ø10.5     | 2    |
| 42    | Adjustable Tube    |               | 1    |
| 43    | Flat Washer        | Ø10.5*Ø22     | 2    |
| 44    | Nut                | M10           | 2    |
| 45    | Release Knob       | M16           | 2    |
| 46    | Bushing            | 32*1.5/25*1.5 | 1    |
| 47    | Adjustable Set     |               | 1    |

| No.         Description         Spec.         Qt           48         Screw         M8*48         1           49         End Cap         Ø25.4         3           50         Flat Washer         Ø8*Ø18         7           51         Nylon Nut         M8         4           52         Press Wheel         1           53         Cap         15*20         3           54         Rear Main Frame         1 | 3<br>7<br>1 |
|-------------------------------------------------------------------------------------------------------------------------------------------------------------------------------------------------------------------------------------------------------------------------------------------------------------------------------------------------------------------------------------------------------------------|-------------|
| 49       End Cap       Ø25.4       3         50       Flat Washer       Ø8*Ø18       7         51       Nylon Nut       M8       4         52       Press Wheel       1         53       Cap       15*20       3         54       Rear Main Frame       1                                                                                                                                                         | 3           |
| 50       Flat Washer       Ø8*Ø18       7         51       Nylon Nut       M8       4         52       Press Wheel       1         53       Cap       15*20       3         54       Rear Main Frame       1                                                                                                                                                                                                      | 3           |
| 51         Nylon Nut         M8         4           52         Press Wheel         1           53         Cap         15*20         3           54         Rear Main Frame         1                                                                                                                                                                                                                              | 3           |
| 52         Press Wheel         1           53         Cap         15*20         3           54         Rear Main Frame         1                                                                                                                                                                                                                                                                                  | 3           |
| 53         Cap         15*20         3           54         Rear Main Frame         1                                                                                                                                                                                                                                                                                                                             | 3           |
| 54 Rear Main Frame 1                                                                                                                                                                                                                                                                                                                                                                                              |             |
|                                                                                                                                                                                                                                                                                                                                                                                                                   |             |
| 55 Front Main Frame 1                                                                                                                                                                                                                                                                                                                                                                                             |             |
| 56 Bushing 30*60 1                                                                                                                                                                                                                                                                                                                                                                                                |             |
| 57 Pin Ø10*116 1                                                                                                                                                                                                                                                                                                                                                                                                  |             |
| 58 Cover 1                                                                                                                                                                                                                                                                                                                                                                                                        |             |
| 59 Ankle Strap 1                                                                                                                                                                                                                                                                                                                                                                                                  |             |
| 60 Hex Bolt M6*60 2                                                                                                                                                                                                                                                                                                                                                                                               |             |
| 61 Wheel Ø34*16 2                                                                                                                                                                                                                                                                                                                                                                                                 |             |
| 62 Wheel Ø38*14 4                                                                                                                                                                                                                                                                                                                                                                                                 |             |
| 63 Nut M6 2                                                                                                                                                                                                                                                                                                                                                                                                       |             |
| 64 Bracket 2                                                                                                                                                                                                                                                                                                                                                                                                      |             |
| 65 Pin Ø10*53 4                                                                                                                                                                                                                                                                                                                                                                                                   |             |
| 66 Ring Ø10 4                                                                                                                                                                                                                                                                                                                                                                                                     |             |
| 67 Seat Tube 1                                                                                                                                                                                                                                                                                                                                                                                                    |             |
| 68 Seat 1                                                                                                                                                                                                                                                                                                                                                                                                         |             |
| 69 Carriage Bolt M8*45 2                                                                                                                                                                                                                                                                                                                                                                                          |             |
| 70 Backrest Tube 1                                                                                                                                                                                                                                                                                                                                                                                                |             |
| 71 Cap 30*30mm 1                                                                                                                                                                                                                                                                                                                                                                                                  |             |
| 72 Cap 15*30mm 4                                                                                                                                                                                                                                                                                                                                                                                                  |             |
| 73 Carriage Bolt M8*75 1                                                                                                                                                                                                                                                                                                                                                                                          |             |
| 74 Screw M6*40 4                                                                                                                                                                                                                                                                                                                                                                                                  |             |
| 75 Flat Washer Ø6*Ø14 6                                                                                                                                                                                                                                                                                                                                                                                           | ;           |
| 76 Back Tube 1                                                                                                                                                                                                                                                                                                                                                                                                    |             |
| 77 Backrest 1                                                                                                                                                                                                                                                                                                                                                                                                     |             |
| 78 Handle 2                                                                                                                                                                                                                                                                                                                                                                                                       | )           |
| 79 Exercise Band Ø6*1080mm 2                                                                                                                                                                                                                                                                                                                                                                                      | )           |
| 80 Tension Knob 1                                                                                                                                                                                                                                                                                                                                                                                                 |             |
| 81 Flat Washer Ø5.5*Ø12 1                                                                                                                                                                                                                                                                                                                                                                                         |             |
| 82 Screw M5*50 1                                                                                                                                                                                                                                                                                                                                                                                                  |             |
| 83 Hand Pulse Wire 1                                                                                                                                                                                                                                                                                                                                                                                              | 1           |
| 84 Handlebar 1                                                                                                                                                                                                                                                                                                                                                                                                    |             |
| 85 Screw M5*12 4                                                                                                                                                                                                                                                                                                                                                                                                  |             |
| 86 Meter 1                                                                                                                                                                                                                                                                                                                                                                                                        |             |
| 87 Screw M6*15 4                                                                                                                                                                                                                                                                                                                                                                                                  |             |
| 88 Spring Washer Ø6*Ø14 4                                                                                                                                                                                                                                                                                                                                                                                         |             |
| 89 Foam Grip                                                                                                                                                                                                                                                                                                                                                                                                      | <u>-</u>    |
| 89       Foam Grip       Ø25.4       2         90       Curved Washer       Ø6*Ø14       2         91       Hand Pulse       2         92L/R       Pedal Strap       2                                                                                                                                                                                                                                            | 2           |
| 91 Hand Pulse 2                                                                                                                                                                                                                                                                                                                                                                                                   | ·           |
| 92L/R Pedal Strap 2                                                                                                                                                                                                                                                                                                                                                                                               | ·           |
| A Spanner S13-14-15 1                                                                                                                                                                                                                                                                                                                                                                                             |             |
| B Allen Wrench S5 1                                                                                                                                                                                                                                                                                                                                                                                               |             |