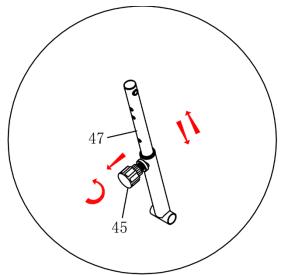

#### STEP 1

Loosen and pull the Release Knob (No. 45) from the folded Rear and Front Main Frame (No. 54 and No. 55), then lower the Adjustable Set (No. 47) and reinsert the Release Knob (No. 45) into the upper hole or middle hole of Adjustable Set (No. 47). Retighten the Release Knob (No. 45) by hand.

NOTE: There are 3 modes for the bike: bike, recumbent bike, folding. There are 3 holes in the Adjustable Set (No. 47). To set the mode, insert the Release Knob (No. 45) into the corresponding hole in the Adjustable Set (No. 47) and tighten.

### **ADJUSTING THE BIKE MODE**

There are three modes for the bike: BIKE, RECUMBENT BIKE, FOLDING.

There are three holes on Adjustable Set (No. 47).

Upper Hole = BIKE, Middle Hole = RECUMBENT BIKE, Bottom Hole = FOLDING