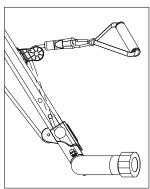

### STEP 7

Connect Ankle Strap (No. 59) to the Exercise Bands (No. 79) above the Cover (No. 58).

Connect the 2 Handles (No. 78) to the Exercise Bands (No. 79) above the Tension Knob (No. 80).

The assembly is complete!