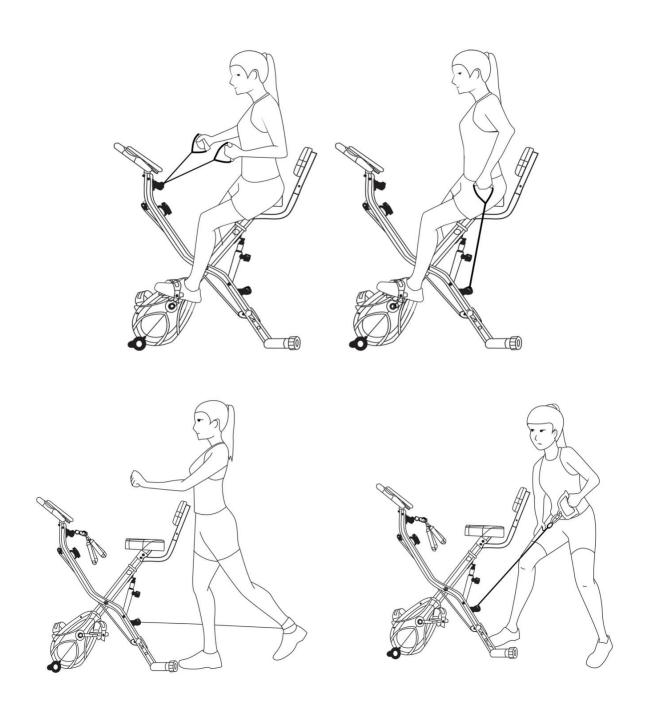

# **USING THE BIKE**

Using the Total Body Bike, you can do a variety of exercises as shown below.