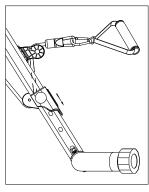

### STEP 7

Connect Ankle Strap (No. 59) to the Exercise Bands (No. 79) above the Cover (No. 58).

Connect the 2 Handles (No. 78) to the Exercise Bands (No. 79) above the Tension Knob (No. 80).

The assembly is complete!