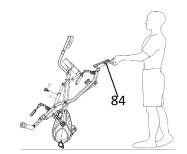

#### **MOVING THE BIKE**

First fold the bike according to the instructions above. To move the bike, hold **Handlebar (No. 84)** and tilt the bike until the movable wheels located on the front stabilizer end cap touch the ground. With the wheels on the ground, you can transport the bike to the desired location with ease.