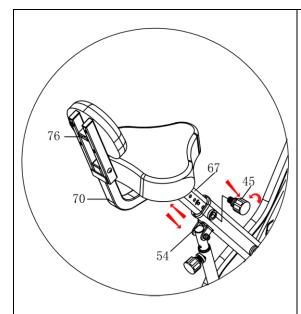

### STEP 3

Remove the pre-assembled 3 Nylon Nuts (No. 51) and 3 Flat Washers (No. 50) from the back of the Seat (No. 68) with Spanner (No. A).

Attach the **Seat (No. 68)** to the **Seat Tube (No. 67)** with 3 **Nylon Nuts (No. 51)** and 3 **Flat Washers (No. 50)** that were removed. Secure and tighten with **Spanner (No. A)**.

Remove the pre-assembled 2 Carriage Bolts (No. 69), 2 Flat Washers (No. 50), 2 Cap Nuts (No. 4), and 2 Spring Washers (No. 3) from the Backrest Tube (No. 70) with Spanner (No. A).

Attach the Backrest Tube (No. 70) to the Seat Tube (No. 67) with 2 Carriage Bolts (No. 69), 2 Flat Washers (No. 50), 2 Spring Washers (No. 3), and 2 Cap Nuts (No. 4) that were removed. Secure and tighten with Spanner (No. A).

### STEP 4

Loosen and pull out Release Knob (No. 45), then insert Seat Tube (No. 67) into Rear Main Frame (No. 54). Insert and tighten Release Knob (No. 45) to secure.