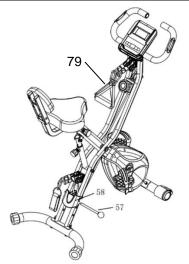

### ADJUSTING THE TENSION OF THE EXERCISE BAND

Adjust the tension of the Exercise Bands (No. 79) by pulling out Pin (No. 57) and moving Cover (No. 58) to desired setting. Insert Pin (No. 57) into one of the three holes.