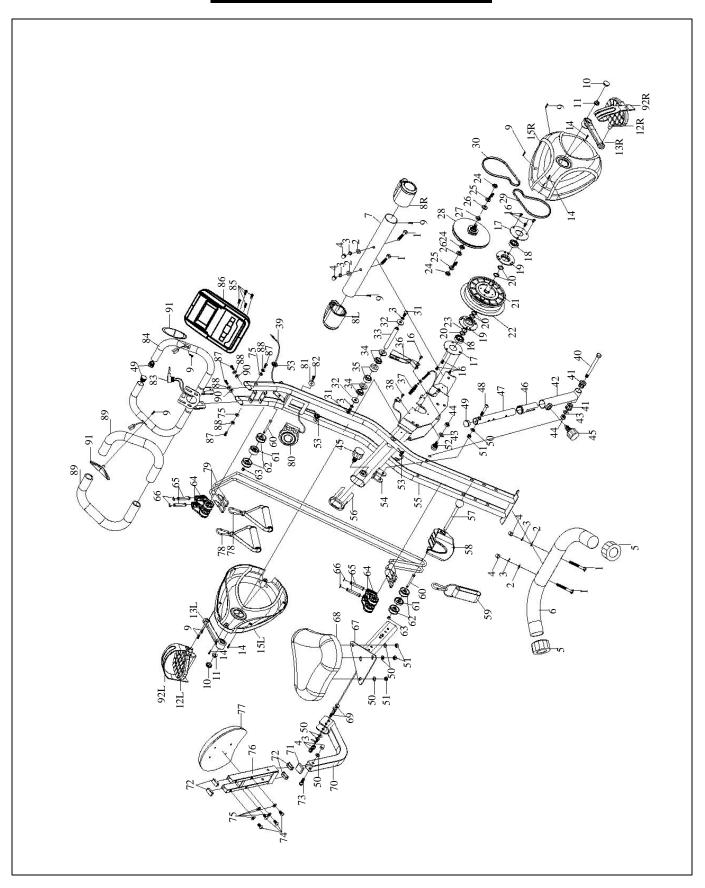

# **EXPLODED DIAGRAM**

# **PARTS LIST**

| No.   | Description        | Spec.         | Qty. |
|-------|--------------------|---------------|------|
| 1     | Carriage Bolt      | M8*65         | 4    |
| 2     | Curved Washer      | Ø8*Ø18        | 4    |
| 3     | Spring Washer      | Ø8*Ø14        | 8    |
| 4     | Cap Nut            | M8            | 7    |
| 5     | Adjustable End Cap | Ø50           | 2    |
| 6     | Rear Stabilizer    | Ø50*395mm     | 1    |
| 7     | Front Stabilizer   | Ø50*395mm     | 1    |
| 8L/R  | Front Wheel L/R    | Ø50           | 2    |
| 9     | Screw              | M4*20         | 8    |
| 10    | Crank Cover        | Ø23.5*8       | 2    |
| 11    | Stop Nut           | M10           | 2    |
| 12L/R | Pedal (L/R)        | 1/2"          | 2    |
| 13L/R | Crank (L/R)        | 5 Inch        | 2    |
| 14    | Screw              | M4*20         | 4    |
| 15L/R | Chain Cover (L/R)  |               | 2    |
| 16    | Screw              | M6*12         | 7    |
| 17    | Round Plate        | Ø74*Ø30*1.5   | 2    |
| 18    | Bearing            | 6003Z         | 2    |
| 19    | Bearing Bracket    | Ø35*Ø74*12.5  | 2    |
| 20    | Ring               | Ø17.5*Ø20*1.0 | 5    |
| 21    | Pulley             |               | 1    |
| 22    | Magnetic Bracket   | Ø152*1.3kg    | 1    |
| 23    | Curved Washer      | Ø17.5*Ø21*0.3 | 1    |
| 24    | Nut                | M10           | 3    |
| 25    | Adjustable Nut     |               | 2    |
| 26    | Flat Washer        | Ø10.5*20*2.0  | 2    |
| 27    | Nut                | M10*3.0       | 1    |
| 28    | Small Pulley       | Ø14*94        | 1    |
| 29    | Belt               | 230J          | 1    |
| 30    | Belt               | 220J          | 1    |
| 31    | Hex Nut            | M8*20         | 2    |
| 32    | Big Flat Washer    | Ø8.5*Ø24      | 2    |
| 33    | Axle               | Ø15*104       | 1    |
| 34    | Bushing            | Ø20*Ø25*10mm  | 4    |
| 35    | Bushing            | Ø20*Ø24*20mm  | 2    |
| 36    | Magnetic           | 117*33        | 1    |
| 37    | Tension Spring     |               | 1    |
| 38    | Screw              | M6*10         | 1    |
| 39    | Sensor Wire        | 1110+115      | 1    |
| 40    | Bolt               | M10*110       | 1    |
| 41    | Bushing            | Ø28*Ø10.5     | 2    |
| 42    | Adjustable Tube    |               | 1    |
| 43    | Flat Washer        | Ø10.5*Ø22     | 2    |
| 44    | Nut                | M10           | 2    |
| 45    | Release Knob       | M16           | 2    |
| 46    | Bushing            | 32*1.5/25*1.5 | 1    |
| 47    | Adjustable Set     |               | 1    |

| No.         Description         Spec.         Qt           48         Screw         M8*48         1           49         End Cap         Ø25.4         3           50         Flat Washer         Ø8*Ø18         7           51         Nylon Nut         M8         4           52         Press Wheel         1           53         Cap         15*20         3           54         Rear Main Frame         1 | 3<br>7<br>1 |
|-------------------------------------------------------------------------------------------------------------------------------------------------------------------------------------------------------------------------------------------------------------------------------------------------------------------------------------------------------------------------------------------------------------------|-------------|
| 49       End Cap       Ø25.4       3         50       Flat Washer       Ø8*Ø18       7         51       Nylon Nut       M8       4         52       Press Wheel       1         53       Cap       15*20       3         54       Rear Main Frame       1                                                                                                                                                         | 3           |
| 50       Flat Washer       Ø8*Ø18       7         51       Nylon Nut       M8       4         52       Press Wheel       1         53       Cap       15*20       3         54       Rear Main Frame       1                                                                                                                                                                                                      | 3           |
| 51         Nylon Nut         M8         4           52         Press Wheel         1           53         Cap         15*20         3           54         Rear Main Frame         1                                                                                                                                                                                                                              | 3           |
| 52         Press Wheel         1           53         Cap         15*20         3           54         Rear Main Frame         1                                                                                                                                                                                                                                                                                  | 3           |
| 53         Cap         15*20         3           54         Rear Main Frame         1                                                                                                                                                                                                                                                                                                                             | 3           |
| 54 Rear Main Frame 1                                                                                                                                                                                                                                                                                                                                                                                              |             |
|                                                                                                                                                                                                                                                                                                                                                                                                                   |             |
| 55 Front Main Frame 1                                                                                                                                                                                                                                                                                                                                                                                             |             |
| 56 Bushing 30*60 1                                                                                                                                                                                                                                                                                                                                                                                                |             |
| 57 Pin Ø10*116 1                                                                                                                                                                                                                                                                                                                                                                                                  |             |
| 58 Cover 1                                                                                                                                                                                                                                                                                                                                                                                                        |             |
| 59 Ankle Strap 1                                                                                                                                                                                                                                                                                                                                                                                                  |             |
| 60 Hex Bolt M6*60 2                                                                                                                                                                                                                                                                                                                                                                                               |             |
| 61 Wheel Ø34*16 2                                                                                                                                                                                                                                                                                                                                                                                                 |             |
| 62 Wheel Ø38*14 4                                                                                                                                                                                                                                                                                                                                                                                                 |             |
| 63 Nut M6 2                                                                                                                                                                                                                                                                                                                                                                                                       |             |
| 64 Bracket 2                                                                                                                                                                                                                                                                                                                                                                                                      |             |
| 65 Pin Ø10*53 4                                                                                                                                                                                                                                                                                                                                                                                                   |             |
| 66 Ring Ø10 4                                                                                                                                                                                                                                                                                                                                                                                                     |             |
| 67 Seat Tube 1                                                                                                                                                                                                                                                                                                                                                                                                    |             |
| 68 Seat 1                                                                                                                                                                                                                                                                                                                                                                                                         |             |
| 69 Carriage Bolt M8*45 2                                                                                                                                                                                                                                                                                                                                                                                          |             |
| 70 Backrest Tube 1                                                                                                                                                                                                                                                                                                                                                                                                |             |
| 71 Cap 30*30mm 1                                                                                                                                                                                                                                                                                                                                                                                                  |             |
| 72 Cap 15*30mm 4                                                                                                                                                                                                                                                                                                                                                                                                  |             |
| 73 Carriage Bolt M8*75 1                                                                                                                                                                                                                                                                                                                                                                                          |             |
| 74 Screw M6*40 4                                                                                                                                                                                                                                                                                                                                                                                                  |             |
| 75 Flat Washer Ø6*Ø14 6                                                                                                                                                                                                                                                                                                                                                                                           | ;           |
| 76 Back Tube 1                                                                                                                                                                                                                                                                                                                                                                                                    |             |
| 77 Backrest 1                                                                                                                                                                                                                                                                                                                                                                                                     |             |
| 78 Handle 2                                                                                                                                                                                                                                                                                                                                                                                                       | )           |
| 79 Exercise Band Ø6*1080mm 2                                                                                                                                                                                                                                                                                                                                                                                      | )           |
| 80 Tension Knob 1                                                                                                                                                                                                                                                                                                                                                                                                 |             |
| 81 Flat Washer Ø5.5*Ø12 1                                                                                                                                                                                                                                                                                                                                                                                         |             |
| 82 Screw M5*50 1                                                                                                                                                                                                                                                                                                                                                                                                  |             |
| 83 Hand Pulse Wire 1                                                                                                                                                                                                                                                                                                                                                                                              | 1           |
| 84 Handlebar 1                                                                                                                                                                                                                                                                                                                                                                                                    |             |
| 85 Screw M5*12 4                                                                                                                                                                                                                                                                                                                                                                                                  |             |
| 86 Meter 1                                                                                                                                                                                                                                                                                                                                                                                                        |             |
| 87 Screw M6*15 4                                                                                                                                                                                                                                                                                                                                                                                                  |             |
| 88 Spring Washer Ø6*Ø14 4                                                                                                                                                                                                                                                                                                                                                                                         |             |
| 89 Foam Grip                                                                                                                                                                                                                                                                                                                                                                                                      | <u>-</u>    |
| 89       Foam Grip       Ø25.4       2         90       Curved Washer       Ø6*Ø14       2         91       Hand Pulse       2         92L/R       Pedal Strap       2                                                                                                                                                                                                                                            | 2           |
| 91 Hand Pulse 2                                                                                                                                                                                                                                                                                                                                                                                                   | ·           |
| 92L/R Pedal Strap 2                                                                                                                                                                                                                                                                                                                                                                                               | ·           |
| A Spanner S13-14-15 1                                                                                                                                                                                                                                                                                                                                                                                             |             |
| B Allen Wrench S5 1                                                                                                                                                                                                                                                                                                                                                                                               |             |