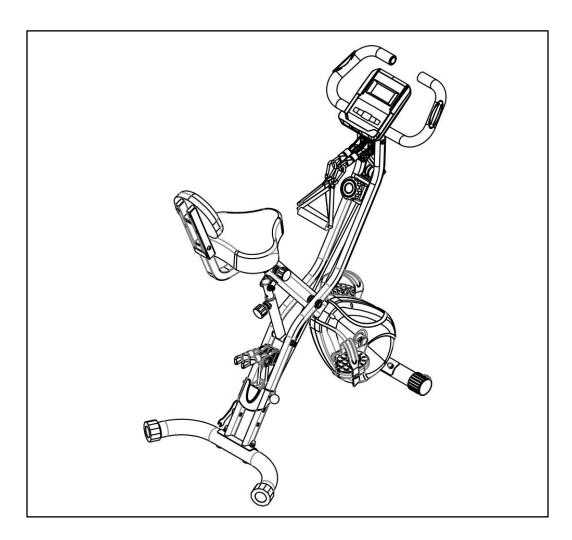

# **TOTAL BODY BIKE** SF-B2710 **USER MANUAL**

**IMPORTANT!** Please retain owner's manual for maintenance and adjustment instructions. Your satisfaction is very important to us, PLEASE DO NOT RETURN UNTIL YOU HAVE CONTACTED US: support@sunnyhealthfitness.com or 1-877 - 90SUNNY (877-907-8669).

# **USING THE BIKE**

Using the Total Body Bike, you can do a variety of exercises as shown below.