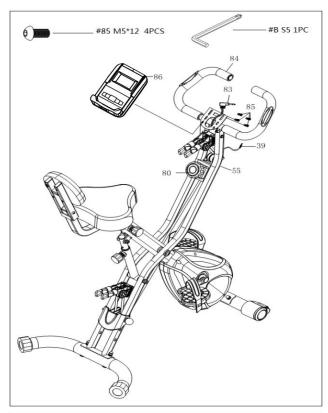

# **EXPLODED DIAGRAM**

# **PARTS LIST**

| No.   | Description        | Spec.         | Qty. |
|-------|--------------------|---------------|------|
| 1     | Carriage Bolt      | M8*65         | 4    |
| 2     | Curved Washer      | Ø8*Ø18        | 4    |
| 3     | Spring Washer      | Ø8*Ø14        | 8    |
| 4     | Cap Nut            | M8            | 7    |
| 5     | Adjustable End Cap | Ø50           | 2    |
| 6     | Rear Stabilizer    | Ø50*395mm     | 1    |
| 7     | Front Stabilizer   | Ø50*395mm     | 1    |
| 8L/R  | Front Wheel L/R    | Ø50           | 2    |
| 9     | Screw              | M4*20         | 8    |
| 10    | Crank Cover        | Ø23.5*8       | 2    |
| 11    | Stop Nut           | M10           | 2    |
| 12L/R | Pedal (L/R)        | 1/2"          | 2    |
| 13L/R | Crank (L/R)        | 5 Inch        | 2    |
| 14    | Screw              | M4*20         | 4    |
| 15L/R | Chain Cover (L/R)  |               | 2    |
| 16    | Screw              | M6*12         | 7    |
| 17    | Round Plate        | Ø74*Ø30*1.5   | 2    |
| 18    | Bearing            | 6003Z         | 2    |
| 19    | Bearing Bracket    | Ø35*Ø74*12.5  | 2    |
| 20    | Ring               | Ø17.5*Ø20*1.0 | 5    |
| 21    | Pulley             |               | 1    |
| 22    | Magnetic Bracket   | Ø152*1.3kg    | 1    |
| 23    | Curved Washer      | Ø17.5*Ø21*0.3 | 1    |
| 24    | Nut                | M10           | 3    |
| 25    | Adjustable Nut     |               | 2    |
| 26    | Flat Washer        | Ø10.5*20*2.0  | 2    |
| 27    | Nut                | M10*3.0       | 1    |
| 28    | Small Pulley       | Ø14*94        | 1    |
| 29    | Belt               | 230J          | 1    |
| 30    | Belt               | 220J          | 1    |
| 31    | Hex Nut            | M8*20         | 2    |
| 32    | Big Flat Washer    | Ø8.5*Ø24      | 2    |
| 33    | Axle               | Ø15*104       | 1    |
| 34    | Bushing            | Ø20*Ø25*10mm  | 4    |
| 35    | Bushing            | Ø20*Ø24*20mm  | 2    |
| 36    | Magnetic           | 117*33        | 1    |
| 37    | Tension Spring     |               | 1    |
| 38    | Screw              | M6*10         | 1    |
| 39    | Sensor Wire        | 1110+115      | 1    |
| 40    | Bolt               | M10*110       | 1    |
| 41    | Bushing            | Ø28*Ø10.5     | 2    |
| 42    | Adjustable Tube    |               | 1    |
| 43    | Flat Washer        | Ø10.5*Ø22     | 2    |
| 44    | Nut                | M10           | 2    |
| 45    | Release Knob       | M16           | 2    |
| 46    | Bushing            | 32*1.5/25*1.5 | 1    |
| 47    | Adjustable Set     |               | 1    |

| No.         Description         Spec.         Qt           48         Screw         M8*48         1           49         End Cap         Ø25.4         3           50         Flat Washer         Ø8*Ø18         7           51         Nylon Nut         M8         4           52         Press Wheel         1           53         Cap         15*20         3           54         Rear Main Frame         1 | 3<br>7<br>1 |
|-------------------------------------------------------------------------------------------------------------------------------------------------------------------------------------------------------------------------------------------------------------------------------------------------------------------------------------------------------------------------------------------------------------------|-------------|
| 49       End Cap       Ø25.4       3         50       Flat Washer       Ø8*Ø18       7         51       Nylon Nut       M8       4         52       Press Wheel       1         53       Cap       15*20       3         54       Rear Main Frame       1                                                                                                                                                         | 3           |
| 50       Flat Washer       Ø8*Ø18       7         51       Nylon Nut       M8       4         52       Press Wheel       1         53       Cap       15*20       3         54       Rear Main Frame       1                                                                                                                                                                                                      | 3           |
| 51         Nylon Nut         M8         4           52         Press Wheel         1           53         Cap         15*20         3           54         Rear Main Frame         1                                                                                                                                                                                                                              | 3           |
| 52         Press Wheel         1           53         Cap         15*20         3           54         Rear Main Frame         1                                                                                                                                                                                                                                                                                  | 3           |
| 53         Cap         15*20         3           54         Rear Main Frame         1                                                                                                                                                                                                                                                                                                                             | 3           |
| 54 Rear Main Frame 1                                                                                                                                                                                                                                                                                                                                                                                              |             |
|                                                                                                                                                                                                                                                                                                                                                                                                                   |             |
| 55 Front Main Frame 1                                                                                                                                                                                                                                                                                                                                                                                             |             |
| 56 Bushing 30*60 1                                                                                                                                                                                                                                                                                                                                                                                                |             |
| 57 Pin Ø10*116 1                                                                                                                                                                                                                                                                                                                                                                                                  |             |
| 58 Cover 1                                                                                                                                                                                                                                                                                                                                                                                                        |             |
| 59 Ankle Strap 1                                                                                                                                                                                                                                                                                                                                                                                                  |             |
| 60 Hex Bolt M6*60 2                                                                                                                                                                                                                                                                                                                                                                                               |             |
| 61 Wheel Ø34*16 2                                                                                                                                                                                                                                                                                                                                                                                                 |             |
| 62 Wheel Ø38*14 4                                                                                                                                                                                                                                                                                                                                                                                                 |             |
| 63 Nut M6 2                                                                                                                                                                                                                                                                                                                                                                                                       |             |
| 64 Bracket 2                                                                                                                                                                                                                                                                                                                                                                                                      |             |
| 65 Pin Ø10*53 4                                                                                                                                                                                                                                                                                                                                                                                                   |             |
| 66 Ring Ø10 4                                                                                                                                                                                                                                                                                                                                                                                                     |             |
| 67 Seat Tube 1                                                                                                                                                                                                                                                                                                                                                                                                    |             |
| 68 Seat 1                                                                                                                                                                                                                                                                                                                                                                                                         |             |
| 69 Carriage Bolt M8*45 2                                                                                                                                                                                                                                                                                                                                                                                          |             |
| 70 Backrest Tube 1                                                                                                                                                                                                                                                                                                                                                                                                |             |
| 71 Cap 30*30mm 1                                                                                                                                                                                                                                                                                                                                                                                                  |             |
| 72 Cap 15*30mm 4                                                                                                                                                                                                                                                                                                                                                                                                  |             |
| 73 Carriage Bolt M8*75 1                                                                                                                                                                                                                                                                                                                                                                                          |             |
| 74 Screw M6*40 4                                                                                                                                                                                                                                                                                                                                                                                                  |             |
| 75 Flat Washer Ø6*Ø14 6                                                                                                                                                                                                                                                                                                                                                                                           | ;           |
| 76 Back Tube 1                                                                                                                                                                                                                                                                                                                                                                                                    |             |
| 77 Backrest 1                                                                                                                                                                                                                                                                                                                                                                                                     |             |
| 78 Handle 2                                                                                                                                                                                                                                                                                                                                                                                                       | )           |
| 79 Exercise Band Ø6*1080mm 2                                                                                                                                                                                                                                                                                                                                                                                      | )           |
| 80 Tension Knob 1                                                                                                                                                                                                                                                                                                                                                                                                 |             |
| 81 Flat Washer Ø5.5*Ø12 1                                                                                                                                                                                                                                                                                                                                                                                         |             |
| 82 Screw M5*50 1                                                                                                                                                                                                                                                                                                                                                                                                  |             |
| 83 Hand Pulse Wire 1                                                                                                                                                                                                                                                                                                                                                                                              | 1           |
| 84 Handlebar 1                                                                                                                                                                                                                                                                                                                                                                                                    |             |
| 85 Screw M5*12 4                                                                                                                                                                                                                                                                                                                                                                                                  |             |
| 86 Meter 1                                                                                                                                                                                                                                                                                                                                                                                                        |             |
| 87 Screw M6*15 4                                                                                                                                                                                                                                                                                                                                                                                                  |             |
| 88 Spring Washer Ø6*Ø14 4                                                                                                                                                                                                                                                                                                                                                                                         |             |
| 89 Foam Grip                                                                                                                                                                                                                                                                                                                                                                                                      | <u>-</u>    |
| 89       Foam Grip       Ø25.4       2         90       Curved Washer       Ø6*Ø14       2         91       Hand Pulse       2         92L/R       Pedal Strap       2                                                                                                                                                                                                                                            | 2           |
| 91 Hand Pulse 2                                                                                                                                                                                                                                                                                                                                                                                                   | ·           |
| 92L/R Pedal Strap 2                                                                                                                                                                                                                                                                                                                                                                                               | ·           |
| A Spanner S13-14-15 1                                                                                                                                                                                                                                                                                                                                                                                             |             |
| B Allen Wrench S5 1                                                                                                                                                                                                                                                                                                                                                                                               |             |

### HARDWARE PACKAGE