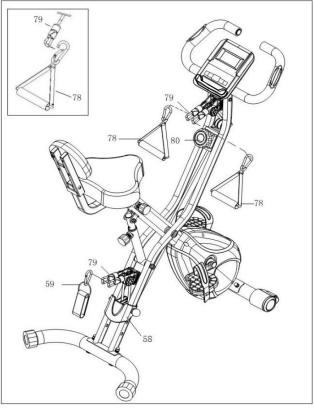

### STEP 7

Connect Ankle Strap (No. 59) to the Exercise Bands (No. 79) above the Cover (No. 58).

Connect the 2 Handles (No. 78) to the Exercise Bands (No. 79) above the Tension Knob (No. 80).

The assembly is complete!

### ADJUSTING THE TENSION OF THE EXERCISE BAND

Adjust the tension of the Exercise Bands (No. 79) by pulling out Pin (No. 57) and moving Cover (No. 58) to desired setting. Insert Pin (No. 57) into one of the three holes.

### **ADJUSTING THE BIKE MODE**

There are three modes for the bike: BIKE, RECUMBENT BIKE, FOLDING.

There are three holes on Adjustable Set (No. 47).

Upper Hole = BIKE, Middle Hole = RECUMBENT BIKE, Bottom Hole = FOLDING

To change the mode, loosen Release Knob (No. 45) by turning *counterclockwise* and pull Release Knob (No. 45) outward, then raise or lower the Seat (No. 68) to desired hole on Adjustable Set (No. 47). Once adjusted, re-insert and tighten Release Knob (No. 45) by turning *clockwise* to secure the Adjustable Set (No. 47) in place.