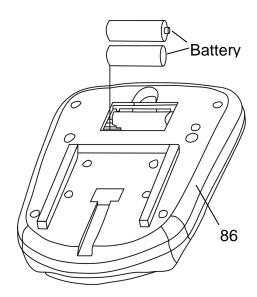

### **BATTERY INSTALLATION:**

- 1. Take out 2 AA batteries from meter box:
- 2. Press the buckle of battery cover on the **Meter (No. 86)**, then remove battery cover;
- 3. Install 2 AA batteries into the battery case on the back of the **Meter (No. 86)**. Pay attention to the battery + and poles before installing.
- 4. Press the buckle of battery cover, then put the battery cover back to the back of the Meter (No. 86).
- 5. The installation is complete!

### **BATTERY REPLACEMENT:**

- 1. Press the buckle of battery cover on the back of the **Meter (No. 86)**, then remove battery cover;
- 2. Remove the 2 old AA batteries in the battery case and install 2 new AA batteries into the battery case on the back of the **Meter (No. 86)**. Pay attention to the battery + and poles before installing.
- 3. Press the buckle of battery cover, then put the battery cover back to the back of the Meter (No. 86).
- 4. The replacement is complete!