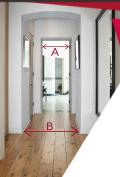

### 4. NAVIGATING HALLWAYS & DOORS

We need to make sure your sofa can get into the room that you'd like it to sit in. Measure the width of any areas that the sofa must pass through at their narrowest points, such as hallways and doors. Don't forget the additional obsticles such as radiators, shelving ect

- A Narrowest doorway width:....
- B Narrowest hallway width: ...

The legs of most our sofas are able to be removed for easier access and fitting into your home.

Top tip