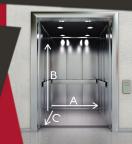

### 3. GOT A LIFT?

Does your building have a lift that we'll need to use? If so, measure the open door height and width, and the depth of the lift to make sure it will fit inside. If the dimensions are greater than the width, height and depth of your sofa you're fine.

- A Total lift width: .....
- B Total lift height:....