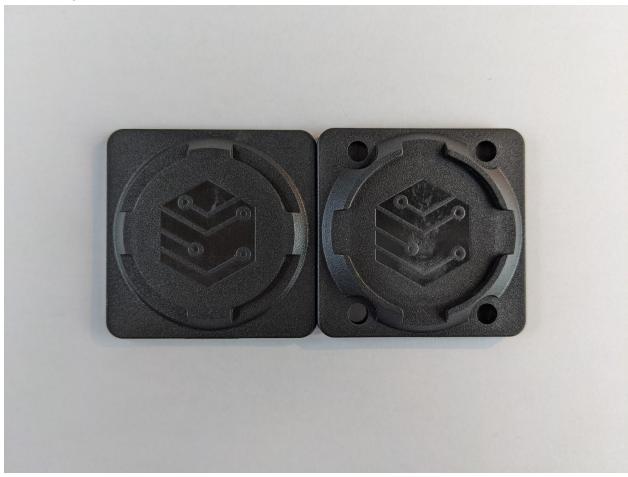

## **PREFACE**

The Magnetic Mount by Black Box Embedded is a phone mount designed for use with anything that can accept an AMP bolt pattern. The mount consists of two pieces one with AMP style bolt pattern and one with adhesive to affix to your phone case.

## What's included:

• Magnetic Mount (2pcs)

Magnetic Mount Install

First, install the Magnetic Mount piece with the four screw holes to the surface with AMP pattern.

Next, affix the other Magnetic Mount piece with 3M VHB to your phone's case.