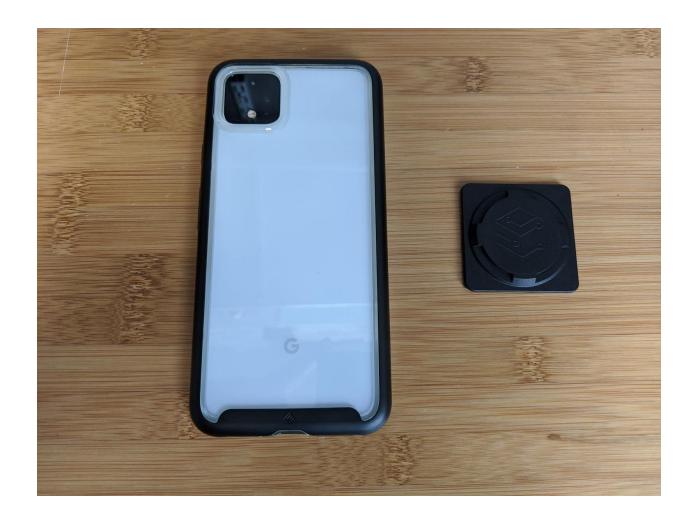

## What's included:

• Magnetic Mount (2pcs)

Magnetic Mount Install

First, install the Magnetic Mount piece with the four screw holes to the surface with AMP pattern.

Next, affix the other Magnetic Mount piece with 3M VHB to your phone's case.

Peel the white backing from the rear of the Magnetic Mount piece.

Stick the Magnetic Mount Piece to the rear of the phone case. It is highly suggested to add pressure for over 24hrs to let the adhesive tape fully adhere, we suggest using the other Magnetic Mount piece placed on the inside of the case to have the magnetics apply the pressure while curing.