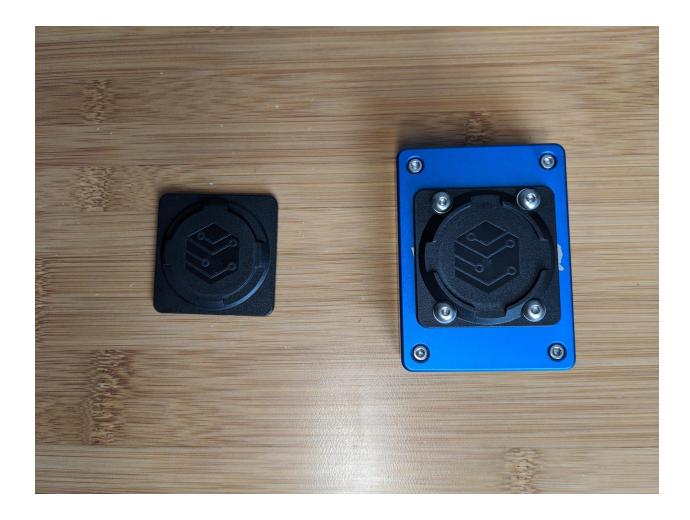

## What's included:

• Magnetic Mount (2pcs)

Magnetic Mount Install

First, install the Magnetic Mount piece with the four screw holes to the surface with AMP pattern.

Next, affix the other Magnetic Mount piece with 3M VHB to your phone's case.