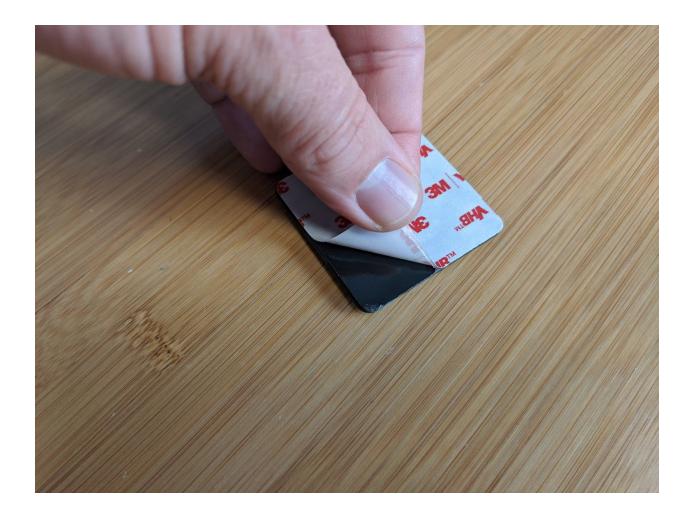

First, clean the area on your phone case that you plan to affix the Magnetic Mount piece to. We suggest using something that doesn't leave a film like alcohol. For detailed instructions see: <u>3M VHB surface preparation instructions</u>.

Peel the white backing from the rear of the Magnetic Mount piece.

Stick the Magnetic Mount Piece to the rear of the phone case. It is highly suggested to add pressure for over 24hrs to let the adhesive tape fully adhere, we suggest using the other Magnetic Mount piece placed on the inside of the case to have the magnetics apply the pressure while curing.