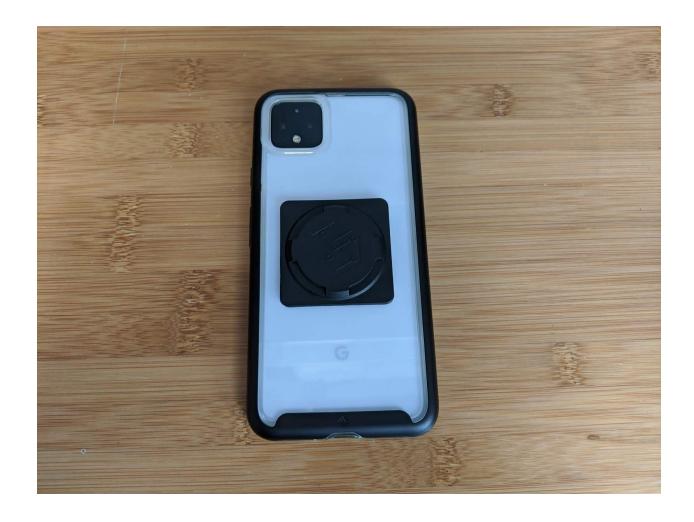

## What's included:

• Magnetic Mount (2pcs)

Magnetic Mount Install

First, install the Magnetic Mount piece with the four screw holes to the surface with AMP pattern.

Next, affix the other Magnetic Mount piece with 3M VHB to your phone's case.

Peel the white backing from the rear of the Magnetic Mount piece.

Stick the Magnetic Mount Piece to the rear of the phone case. It is highly suggested to add pressure for over 24hrs to let the adhesive tape fully adhere, we suggest using the other Magnetic Mount piece placed on the inside of the case to have the magnetics apply the pressure while curing.