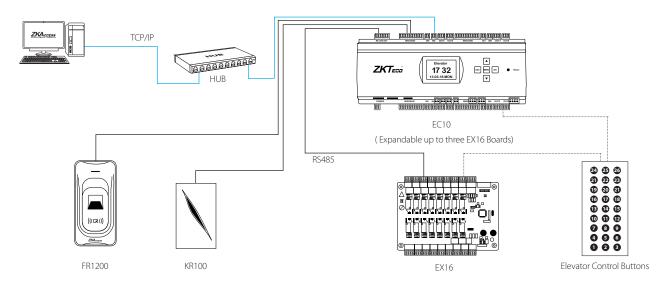

## Typical Installation

The EC10 Elevator Control Panel can restrict access up to ten floors. The EX16 Floor Expansion Boards can restrict access up to an additional sixteen floors. Each EC10 panel can support up to three EX16 expension boards. When combined, a total fifty eight (58) floors can be controlled with a single EC10 bundle. Note EC10 panels can be daisy-chained together to control as many floors as desired.

## Elevator Control System:

Designed specifically for elevator control, the EC10 panel and EX16 Expansion boards provide customers the most secure, scalable, versatile and affordable access control solution available today for elevators.