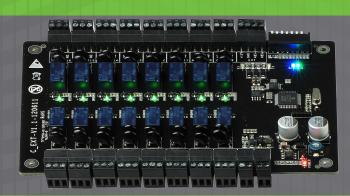

EC 10 Elevator Control Panel **EX** 16 Expansion Board

## EX16

### Capacity

Floor Button Control Relay: 16

#### Communication

**To EC10:** RS485

RS485 Adress: Set by DIP switch

Power 12V DC, 3A