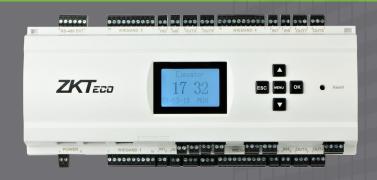

EC 10 Elevator Control Panel **EX** 16 Expansion Board

# Specifications EC10

#### Capacity

Floor Button Control Relay: 10

Fingerprint: 3,000 RFID Card: 30,000 **Event: 100,000** 

#### Communication

To PC: Ethernet, RS485 To EX16: RS485

Power 12V DC, 3A

Supported Options EX16 Board: Up to 3