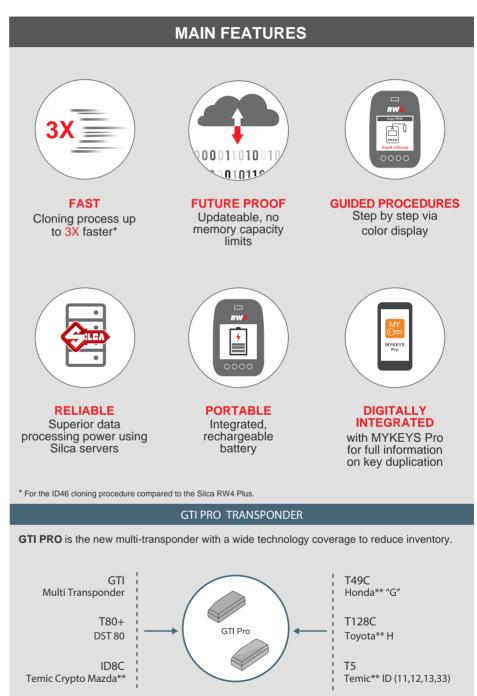

## RW5 Cloud Cloning Solution

Silca RW5 is the fast, easy solution able to duplicate transponders for around 99% of cloneable vehicle keys in circulation, including ID46 and ID48.

Cloning calculations are made using Silca proprietary servers to guarantee reliability, ensuring that the latest routines are always available and time-consuming software updates are

The cloning process is guided step by step via a color display with procedures up to 3 times faster than using previous devices. Full integration with the MYKEYS Pro ecosystem gives support and information across the entire vehicle key duplication process helping to deliver the best solution to the customer.