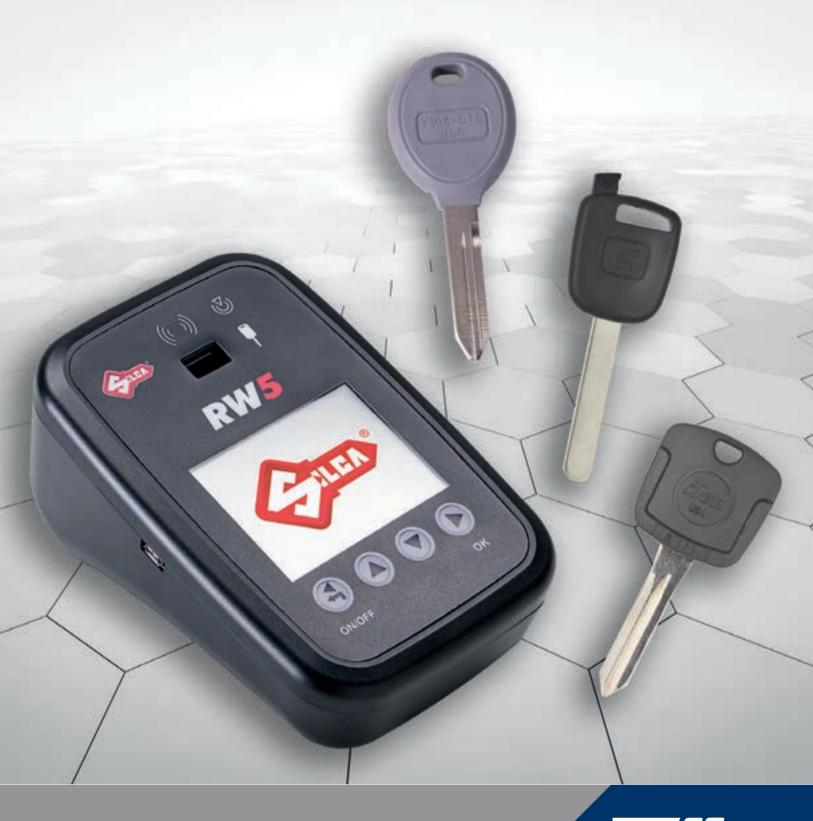

## RW5 Cloud Cloning Solution

Silca RW5 is the fast, easy solution able to duplicate transponders for around 99% of cloneable vehicle keys in circulation, including ID46 and ID48.

Cloning calculations are made using Silca proprietary servers to guarantee reliability, ensuring that the latest routines are always available and time-consuming software updates are

The cloning process is guided step by step via a color display with procedures up to 3 times faster than using previous devices. Full integration with the MYKEYS Pro ecosystem gives support and information across the entire vehicle key duplication process helping to deliver the best solution to the customer.