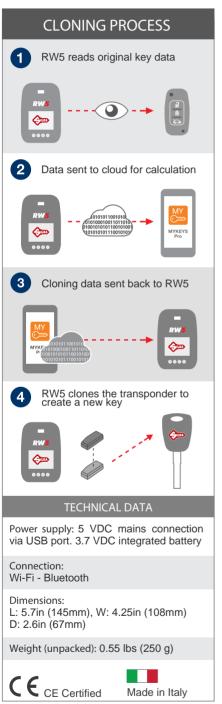

## RW5 Cloud Cloning Solution

Silca RW5 is the fast, easy solution able to duplicate transponders for around 99% of cloneable vehicle keys in circulation, including ID46 and ID48.

Cloning calculations are made using Silca proprietary servers to guarantee reliability, ensuring that the latest routines are always available and time-consuming software updates are

The cloning process is guided step by step via a color display with procedures up to 3 times faster than using previous devices. Full integration with the MYKEYS Pro ecosystem gives support and information across the entire vehicle key duplication process helping to deliver the best solution to the customer.