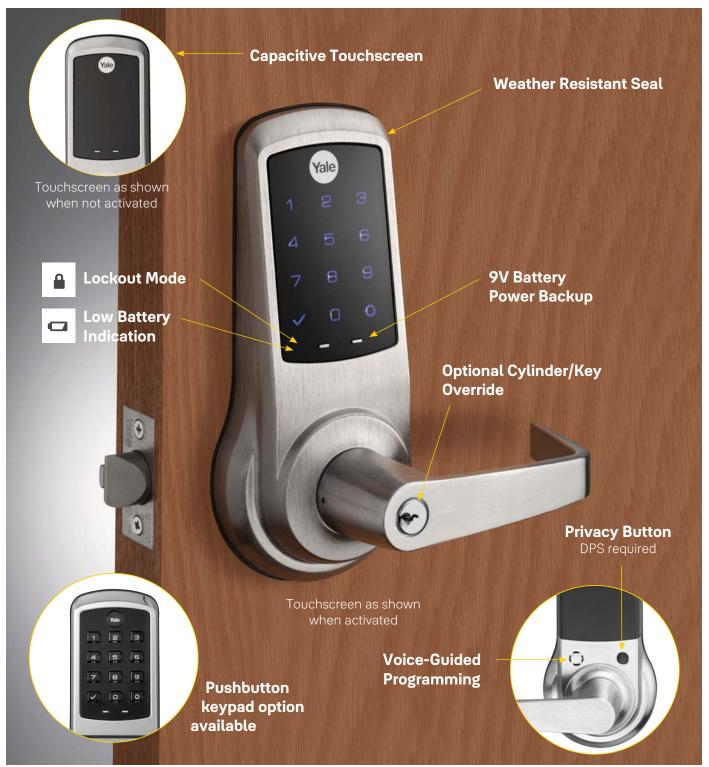

## Features & Benefits

| Feature                                                       | Benefit                                                                                                                                                                                         |
|---------------------------------------------------------------|-------------------------------------------------------------------------------------------------------------------------------------------------------------------------------------------------|
| Choice of capacitive touchscreen or tactile pushbutton keypad | Touchscreen responds to human touch, enabling convenient entrance or access to programming menu. Pushbutton keypad option also available for more tactile requirements, such as ADA compliance. |
| Keyless entry and management                                  | Reduces complexity of key system management                                                                                                                                                     |
| PIN code access                                               | Installations are able to be programmed with up to 500 unique PIN codes and a master code for access to programming.                                                                            |
| Modular technology                                            | Allows for upgrade to more advanced security technologies with Data-on-Card and ZigBee/Z-Wave capabilities as requirements change and grow.                                                     |
| Works with cloud-based management software                    | Single system enables use from anywhere with Internet access from a range of devices, including your computer, smartphone or tablet.                                                            |
| Audit trail                                                   | Lifetime audit trail stored within the software to know exactly who has accessed the lock when.                                                                                                 |
| Voice-guided programming in 3 languages                       | Voice-guided prompts make updates straightforward and effortless in English, Spanish or French.                                                                                                 |
| Three (3) volume modes                                        | Playback can be set for normal, low or silent.                                                                                                                                                  |
| Privacy feature with Door Position Sensor                     | By holding the interior lock button down for 1.5 seconds, the exterior keypad is temporarily disabled ensuring complete privacy and no additional entry.                                        |
| Weather resistant gasket seal                                 | Lock is operational even in outdoor settings, in temperatures ranging from -40°F to 140°F (-40°C to 60°C) at 95% relative humidity.                                                             |
| Low battery indicator                                         | Blinking designation signals internal 4 AA alkaline batteries are low.                                                                                                                          |
| 9V battery power backup feature                               | With the touch of a 9V battery to the designated area on the front of the lock, your nexTouch can be powered up for one-time entry.                                                             |
| Hardwire power capable                                        | Can be powered externally using remote 9VDC power supply and plug-in wall transformer.                                                                                                          |
| Keypad lockout feature                                        | Deters tampering by disabling the keypad for a default of 180 seconds after five (5) successive failed attempts.                                                                                |

## nexTouch® Cylindrical