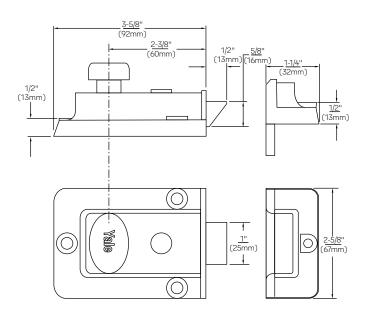

# Auxiliary Locks Cabinet Locks, Deadlocks, Padlocks











## Security Latchlock 80







## Operation

**Outside:** Furnished standard with 5-pin rim cylinder 1109E.

**Inside:** Bolt can be deadlocked or held back by slide button, rendering the lock inoperable by key or knob.

| Model Numbers |             |
|---------------|-------------|
| 80            | Boxed       |
| V80           | Visual Pack |

### Dimensions And Details



### Technical Information

| Description          | 80                                                  |
|----------------------|-----------------------------------------------------|
| Backset              | 2-3/8" (60mm)                                       |
| Material             | Zinc Alloy                                          |
| Springbolt Length    | 1/2" (13mm)                                         |
| Reversible Latchbolt | Yes, order #8RB Strike                              |
| Cylinder             | 1109E - Brass 5-pin with anti-pick mushroom drivers |
| Case Finishes        | Enameled Brasslux only                              |
| Cylinder Finish      | Brass                                               |
| 2 Keys               | RB8