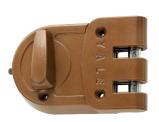

## Security Latchlock 80

## Operation

**Outside:** Furnished standard with 5-pin rim cylinder 1109E.

**Inside:** Bolt can be deadlocked or held back by slide button, rendering the lock inoperable by key or knob.

| Model Numbers |             |
|---------------|-------------|
| 80            | Boxed       |
| V80           | Visual Pack |

### Technical Information

| Description          | 80                                                  |
|----------------------|-----------------------------------------------------|
| Backset              | 2-3/8" (60mm)                                       |
| Material             | Zinc Alloy                                          |
| Springbolt Length    | 1/2" (13mm)                                         |
| Reversible Latchbolt | Yes, order #8RB Strike                              |
| Cylinder             | 1109E - Brass 5-pin with anti-pick mushroom drivers |
| Case Finishes        | Enameled Brasslux only                              |
| Cylinder Finish      | Brass                                               |
| 2 Keys               | RB8                                                 |
| Door Thickness       | 1-3/8" to 2-1/4" (35mm-57mm)                        |