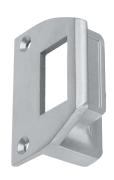

## Security Latchlock 80

### Technical Information

| Description          | 80                                                  |
|----------------------|-----------------------------------------------------|
| Backset              | 2-3/8" (60mm)                                       |
| Material             | Zinc Alloy                                          |
| Springbolt Length    | 1/2" (13mm)                                         |
| Reversible Latchbolt | Yes, order #8RB Strike                              |
| Cylinder             | 1109E - Brass 5-pin with anti-pick mushroom drivers |
| Case Finishes        | Enameled Brasslux only                              |
| Cylinder Finish      | Brass                                               |
| 2 Keys               | RB8                                                 |
| Door Thickness       | 1-3/8" to 2-1/4" (35mm-57mm)                        |