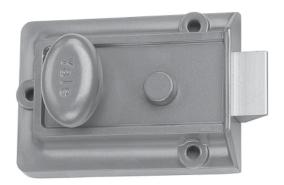

## Security Latchlock 80

## Operation

**Outside:** Furnished standard with 5-pin rim cylinder 1109E.

**Inside:** Bolt can be deadlocked or held back by slide button, rendering the lock inoperable by key or knob.

| Model Numbers |             |
|---------------|-------------|
| 80            | Boxed       |
| V80           | Visual Pack |