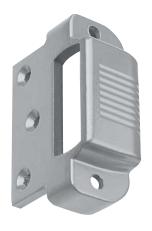

## Operation

**Outside:** Furnished standard with 5-pin rim cylinder 1109E.

**Inside:** 180° turn of the thumbturn throws or retracts deadbolt. Also available with flat strike, model no. 112F (for outswinging doors)