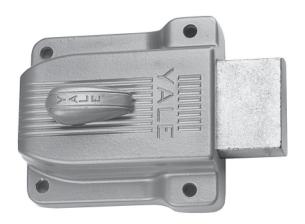

## Heavy-Duty Latchbolt 112

## Operation

**Outside:** Furnished standard with 5-pin rim cylinder 1109E.

**Inside:** 180° turn of the thumbturn throws or retracts deadbolt. Also available with flat strike, model no. 112F (for outswinging doors)

| Model Numbers |                    |
|---------------|--------------------|
| 112           | Boxed              |
| 112F          | Flat Strike, Boxed |