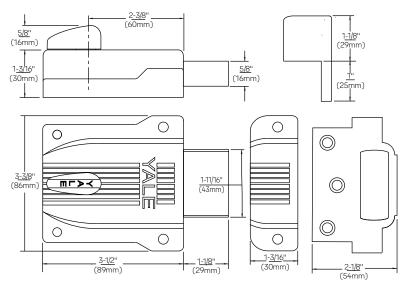

## Dimensions And Details

## Technical Information

| Description       | 112                                               |
|-------------------|---------------------------------------------------|
| Backset           | 2-3/8" (60mm)                                     |
| Material          | Zinc Alloy                                        |
| Springbolt Length | 1-1/8" (29mm)                                     |
| Cylinder          | 1109E Brass 5-pin with anti-pick mushroom drivers |
| Case Finishes     | Sprayed Brass only                                |
| Cylinder Finish   | Brass                                             |
| 2 Keys            | RB8                                               |
| Door Thickness    | 1-3/8" to 2-1/4" (35mm-57mm)                      |

Dimensions are shown in inches (millimeters).