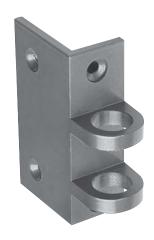

## Operation

**Outside:** Furnished standard with 5-pin rim cylinder 1109E.

**Inside:** 90° turn of the thumbturn locks or unlocks deadbolt. Also available with flat strike, model no. 197F (for outswinging doors).