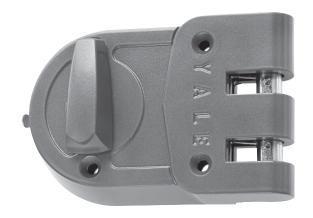

## Jimmy-Proof Deadlock 197

## Operation

**Outside:** Furnished standard with 5-pin rim cylinder 1109E.

**Inside:** 90° turn of the thumbturn locks or unlocks deadbolt. Also available with flat strike, model no. 197F (for outswinging doors).