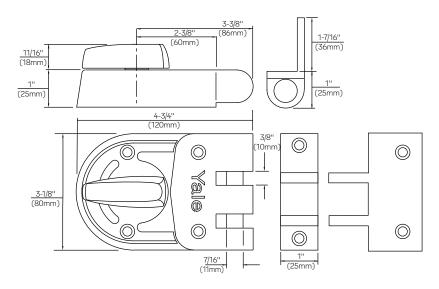

## Jimmy-Proof Deadlock 197







## Operation

**Outside:** Furnished standard with 5-pin rim cylinder 1109E.

**Inside:** 90° turn of the thumbturn locks or unlocks deadbolt. Also available with flat strike, model no. 197F (for outswinging doors).

| Model Numbers |                    |
|---------------|--------------------|
| 197           | Boxed              |
| V197          | Visual Pack        |
| 197F          | Flat Strike, Boxed |

## Dimensions And Details



## **Technical Information**

| Description          | 197                                                 |
|----------------------|-----------------------------------------------------|
| Backset              | 2-3/8" (60mm)                                       |
| Material             | Zinc Alloy                                          |
| Deadbolt Length      | N/A                                                 |
| Reversible Latchbolt | N/A                                                 |
| Cylinder             | 1109E - Brass 5-pin with anti-pick mushroom drivers |
| Case Finishes        | Sprayed Brass only                                  |
| Cylinder Finish      | Brass                                               |
| 2 Keys               | RB8