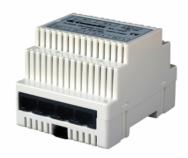

## **IP (VIP) FLOOR SWITCH**

Floor shunt with one input, one output (10/100 Mb) and 4 shunts (10 MB). Dimensions 66 x 85 x 35 mm

**POWER SUPPLIES AND ACCESSORIES** 

2/2

## 1440

| IP (VIP) FLOOR SWITCH                  |                                            |
|----------------------------------------|--------------------------------------------|
| MAIN FEATURES                          |                                            |
| Height (inch) (pc)                     | 21.02                                      |
| Width (inch) (pc)                      | 17.01                                      |
| Depth (inch) (pc)                      | 14.65                                      |
| Operating temperature (°F) (°F)        | 41 ÷ 104                                   |
| Operating humidity (RH max) (%)        | 25 ÷ 75                                    |
| DIN rail mounted                       | Yes                                        |
| DIN modules (no.) (n°)                 | 4                                          |
| Supply voltage                         | 40÷56VDC                                   |
| GENERAL DATA                           |                                            |
| Product color                          | White                                      |
| Communication ports                    | RJ45 (Ethernet)                            |
| Type of LAN network                    | Ethernet 10/100 Mbit/s, Ethernet 10 Mbit/s |
| COMPATIBILITY                          |                                            |
| Vip system                             | Yes                                        |
|                                        |                                            |
| CONNECTIVITY                           |                                            |
| CONNECTIVITY Type of connections/ports | RJ45                                       |