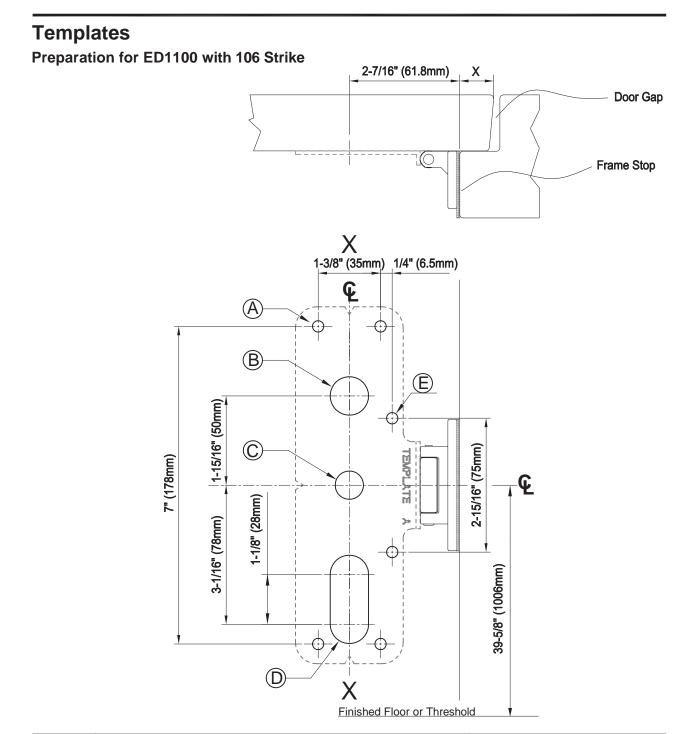

| NOTATION | ILL. | APPLICATIONS            | DIMENSION                                                       |                                 |
|----------|------|-------------------------|-----------------------------------------------------------------|---------------------------------|
|          |      |                         | METAL                                                           | WOOD                            |
| A        | 0    | EXIT ONLY               | #25 DRILL<br>#10-24 TAP                                         | 3 (1/8") DRILL<br>PILOT 1" DEEP |
|          |      | SEX BOLT OR TRIM        | 6 (1/4") DRILL (DEVICE SIDE)<br>10.3 (13/32") DRILL (TRIM SIDE) |                                 |
| В        | 0    | DOUBLE CYLINDER         | 22 (7/8") DRILL<br>(CUT DEVICE SIDE)                            |                                 |
| С        | 0    | OUTSIDE CYLINDER        | 16 (5/8") DRILL<br>(CUT DEVICE SIDE)                            | 16 (5/8") DRILL<br>(CUT THRU)   |
| D        | 0    | TRIM WITH WORKING LEVER | 22 (7/8") DRILL<br>(CUT DEVICE SIDE ONLY)                       |                                 |
| E        | 0    | SUPPORT BRACKET         | #25 DRILL<br>#10-24 TAP                                         | 3 (1/8") DRILL<br>PILOT 1" DEEP |