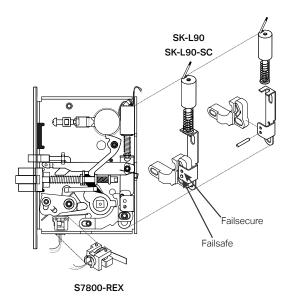

S7800-REX Schlage L9070/L9080 Field REX Monitoring Kit

### 1| SPECIFY MODEL

SK-L90 Schlage L9070 Field Electrification Kit

**SK-L90-SC** Schlage L9080 Field Electrification Kit,

Springcage Included

\$7800-REX Schlage L9070/L9080 Field REX

Monitoring Kit

STEP NUMBER: 1
ORDERING EXAMPLE: SK-L90