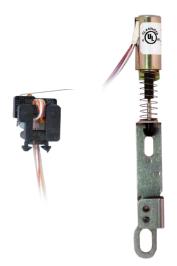

Field request-to-exit (REX) monitoring kits provide indication of inside lever operation for alarm shunt, remote annunciation or CCTV activation.

SK-L90 Schlage L9070 Field Electrification Kit SK-L90-SC Schlage L9080 Field Electrification Kit, Springcage Included

S7800-REX Schlage L9070/L9080 Field REX Monitoring Kit