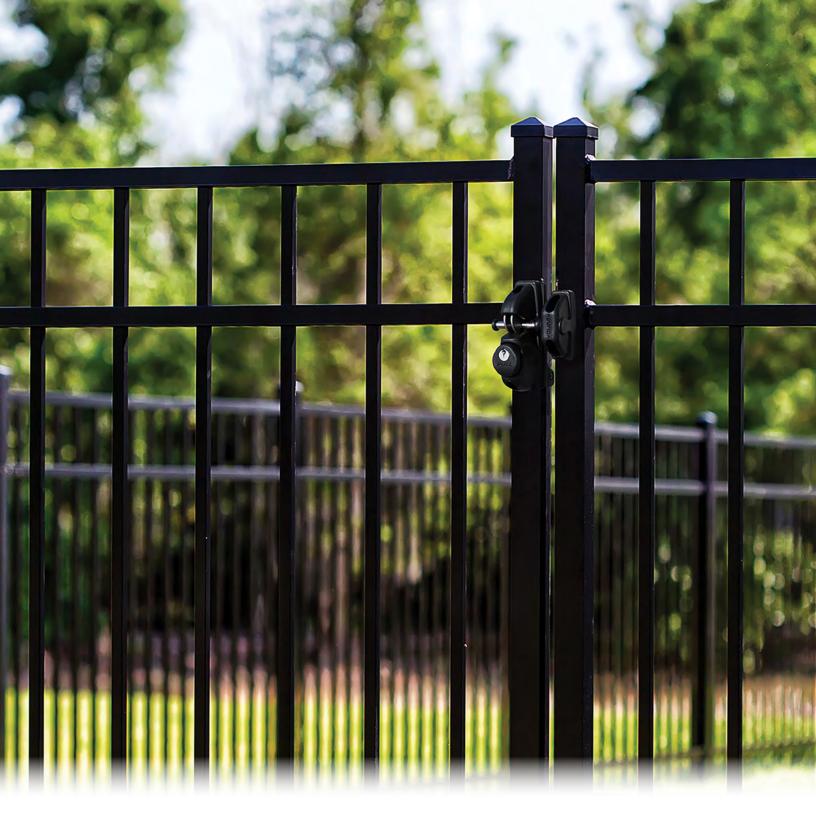

|
| Keyway                 | Schlage 6 pin, rekeyable                        |
| Gate Material          | Metal, Vinyl, Wood                              |
| Frame/Post Shape       | Square                                          |
| Min. Post Size         | 1½"+ (38mm)                                     |
| Ideal Gate Gap         | ¾" (19mm)                                       |
| <b>Mounting Method</b> | Surface Mount, screw-on                         |
| Warranty               | Limited Lifetime Warranty                       |
| Finish/Color           | Black                                           |
| Order Number           | SGL-DS                                          |
|                        |                                                 |











SUMO™ GRAVITY LATCHES SGL-SS SINGLE SIDED, SGL-DS DOUBLE SIDED