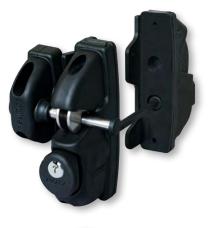

## SGL-DS GRAVITY LATCH, DOUBLE SIDED

Double sided heavy duty gravity gate latch Advanced catching system 2 independent latching hooks Pull-to-open Easy installation and adjustment

| Dimensions             | 3.75 x 1.5 x 5.75 in.                           |
|------------------------|-------------------------------------------------|
| Weight                 | 1.45 lbs                                        |
| Materials              | Non-rusting polymers, aluminum, stainless steel |
| Adjustment             | Vertical and Horizontal                         |
| Keys                   | 2, provided                                     |
| Keyway                 | Schlage 6 pin, rekeyable                        |
| Gate Material          | Metal, Vinyl, Wood                              |
| Frame/Post Shape       | Square                                          |
| Min. Post Size         | 1½"+ (38mm)                                     |
| Ideal Gate Gap         | ¾" (19mm)                                       |
| <b>Mounting Method</b> | Surface Mount, screw-on                         |
| Warranty               | Limited Lifetime Warranty                       |
| Finish/Color           | Black                                           |
| Order Number           | SGL-DS                                          |
|                        |                                                 |

SUMO™ GRAVITY LATCHES SGL-SS SINGLE SIDED, SGL-DS DOUBLE SIDED