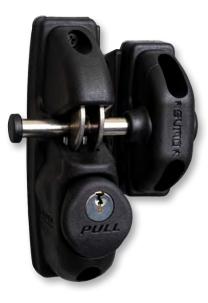

## SGL-SS GRAVITY LATCH, SINGLE SIDED

| Heavy duty gravity gate latch<br>Advanced catching system<br>2 independent latching hooks<br>Pull-to-open<br>Easy installation and adjustment |                                                 |
|-----------------------------------------------------------------------------------------------------------------------------------------------|-------------------------------------------------|
| Dimensions                                                                                                                                    | 3.75 x 1.5 x 5.75 in.                           |
| Weight                                                                                                                                        | 1.05 lbs                                        |
| Materials                                                                                                                                     | Non-rusting polymers, aluminum, stainless steel |
| Adjustment                                                                                                                                    | Vertical and Horizontal                         |
| Keys                                                                                                                                          | 2, provided                                     |
| Keyway                                                                                                                                        | Schlage 6 pin, rekeyable                        |
| Gate Material                                                                                                                                 | Metal, Vinyl, Wood                              |
| Frame/Post Shape                                                                                                                              | Square                                          |
| Min. Post Size                                                                                                                                | 1½"+ (38mm)                                     |
| Ideal Gate Gap                                                                                                                                | ¾" (19mm)                                       |
| Mounting Method                                                                                                                               | Surface Mount, screw-on                         |
| Warranty                                                                                                                                      | Limited Lifetime Warranty                       |
| Finish/Color                                                                                                                                  | Black                                           |
| Order Number                                                                                                                                  | SGL-SS                                          |
|                                                                                                                                               |                                                 |

SUMO™ GRAVITY LATCHES SGL-SS SINGLE SIDED, SGL-DS DOUBLE SIDED