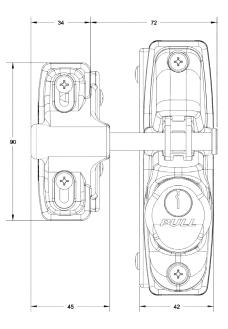

## SGL-SS GRAVITY LATCH, SINGLE SIDED

| Heavy duty gravity gate latch<br>Advanced catching system<br>2 independent latching hooks<br>Pull-to-open<br>Easy installation and adjustment |                                                 |
|-----------------------------------------------------------------------------------------------------------------------------------------------|-------------------------------------------------|
| Dimensions                                                                                                                                    | 3.75 x 1.5 x 5.75 in.                           |
| Weight                                                                                                                                        | 1.05 lbs                                        |
| Materials                                                                                                                                     | Non-rusting polymers, aluminum, stainless steel |
| Adjustment                                                                                                                                    | Vertical and Horizontal                         |
| Keys                                                                                                                                          | 2, provided                                     |
| Keyway                                                                                                                                        | Schlage 6 pin, rekeyable                        |
| Gate Material                                                                                                                                 | Metal, Vinyl, Wood                              |
| Frame/Post Shape                                                                                                                              | Square                                          |
| Min. Post Size                                                                                                                                | 1½"+ (38mm)                                     |
| Ideal Gate Gap                                                                                                                                | ¾" (19mm)                                       |
| Mounting Method                                                                                                                               | Surface Mount, screw-on                         |
| Warranty                                                                                                                                      | Limited Lifetime Warranty                       |
| Finish/Color                                                                                                                                  | Black                                           |
| Order Number                                                                                                                                  | SGL-SS                                          |
|                                                                                                                                               |                                                 |

SUMO™ GRAVITY LATCHES SGL-SS SINGLE SIDED, SGL-DS DOUBLE SIDED