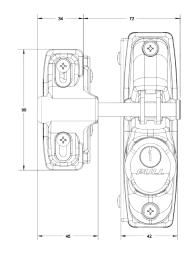

## SGL-SS GRAVITY LATCH, SINGLE SIDED

| Heavy duty gravity gate latch<br>Advanced catching system<br>2 independent latching hooks<br>Pull-to-open<br>Easy installation and adjustment |                                                 |
|-----------------------------------------------------------------------------------------------------------------------------------------------|-------------------------------------------------|
| Dimensions                                                                                                                                    | 3.75 x 1.5 x 5.75 in.                           |
| Weight                                                                                                                                        | 1.05 lbs                                        |
| Materials                                                                                                                                     | Non-rusting polymers, aluminum, stainless steel |
| Adjustment                                                                                                                                    | Vertical and Horizontal                         |
| Keys                                                                                                                                          | 2, provided                                     |
| Keyway                                                                                                                                        | Schlage 6 pin, rekeyable                        |
| Gate Material                                                                                                                                 | Metal, Vinyl, Wood                              |
| Frame/Post Shape                                                                                                                              | Square                                          |
| Min. Post Size                                                                                                                                | 1½"+ (38mm)                                     |
| Ideal Gate Gap                                                                                                                                | ¾" (19mm)                                       |
| Mounting Method                                                                                                                               | Surface Mount, screw-on                         |
| Warranty                                                                                                                                      | Limited Lifetime Warranty                       |
| Finish/Color                                                                                                                                  | Black                                           |
| Order Number                                                                                                                                  | SGL-SS                                          |
|                                                                                                                                               |                                                 |