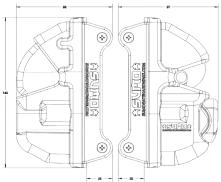

## SGL-DS GRAVITY LATCH, DOUBLE SIDED

Double sided heavy duty gravity gate latch Advanced catching system 2 independent latching hooks Pull-to-open Easy installation and adjustment

| Dimensions             | 3.75 x 1.5 x 5.75 in.                           |
|------------------------|-------------------------------------------------|
| Weight                 | 1.45 lbs                                        |
| Materials              | Non-rusting polymers, aluminum, stainless steel |
| Adjustment             | Vertical and Horizontal                         |
| Keys                   | 2, provided                                     |
| Keyway                 | Schlage 6 pin, rekeyable                        |
| Gate Material          | Metal, Vinyl, Wood                              |
| Frame/Post Shape       | Square                                          |
| Min. Post Size         | 1½"+ (38mm)                                     |
| Ideal Gate Gap         | ¾" (19mm)                                       |
| <b>Mounting Method</b> | Surface Mount, screw-on                         |
| Warranty               | Limited Lifetime Warranty                       |
| Finish/Color           | Black                                           |
| Order Number           | SGL-DS                                          |
|                        |                                                 |

SUMO™ GRAVITY LATCHES SGL-SS SINGLE SIDED, SGL-DS DOUBLE SIDED