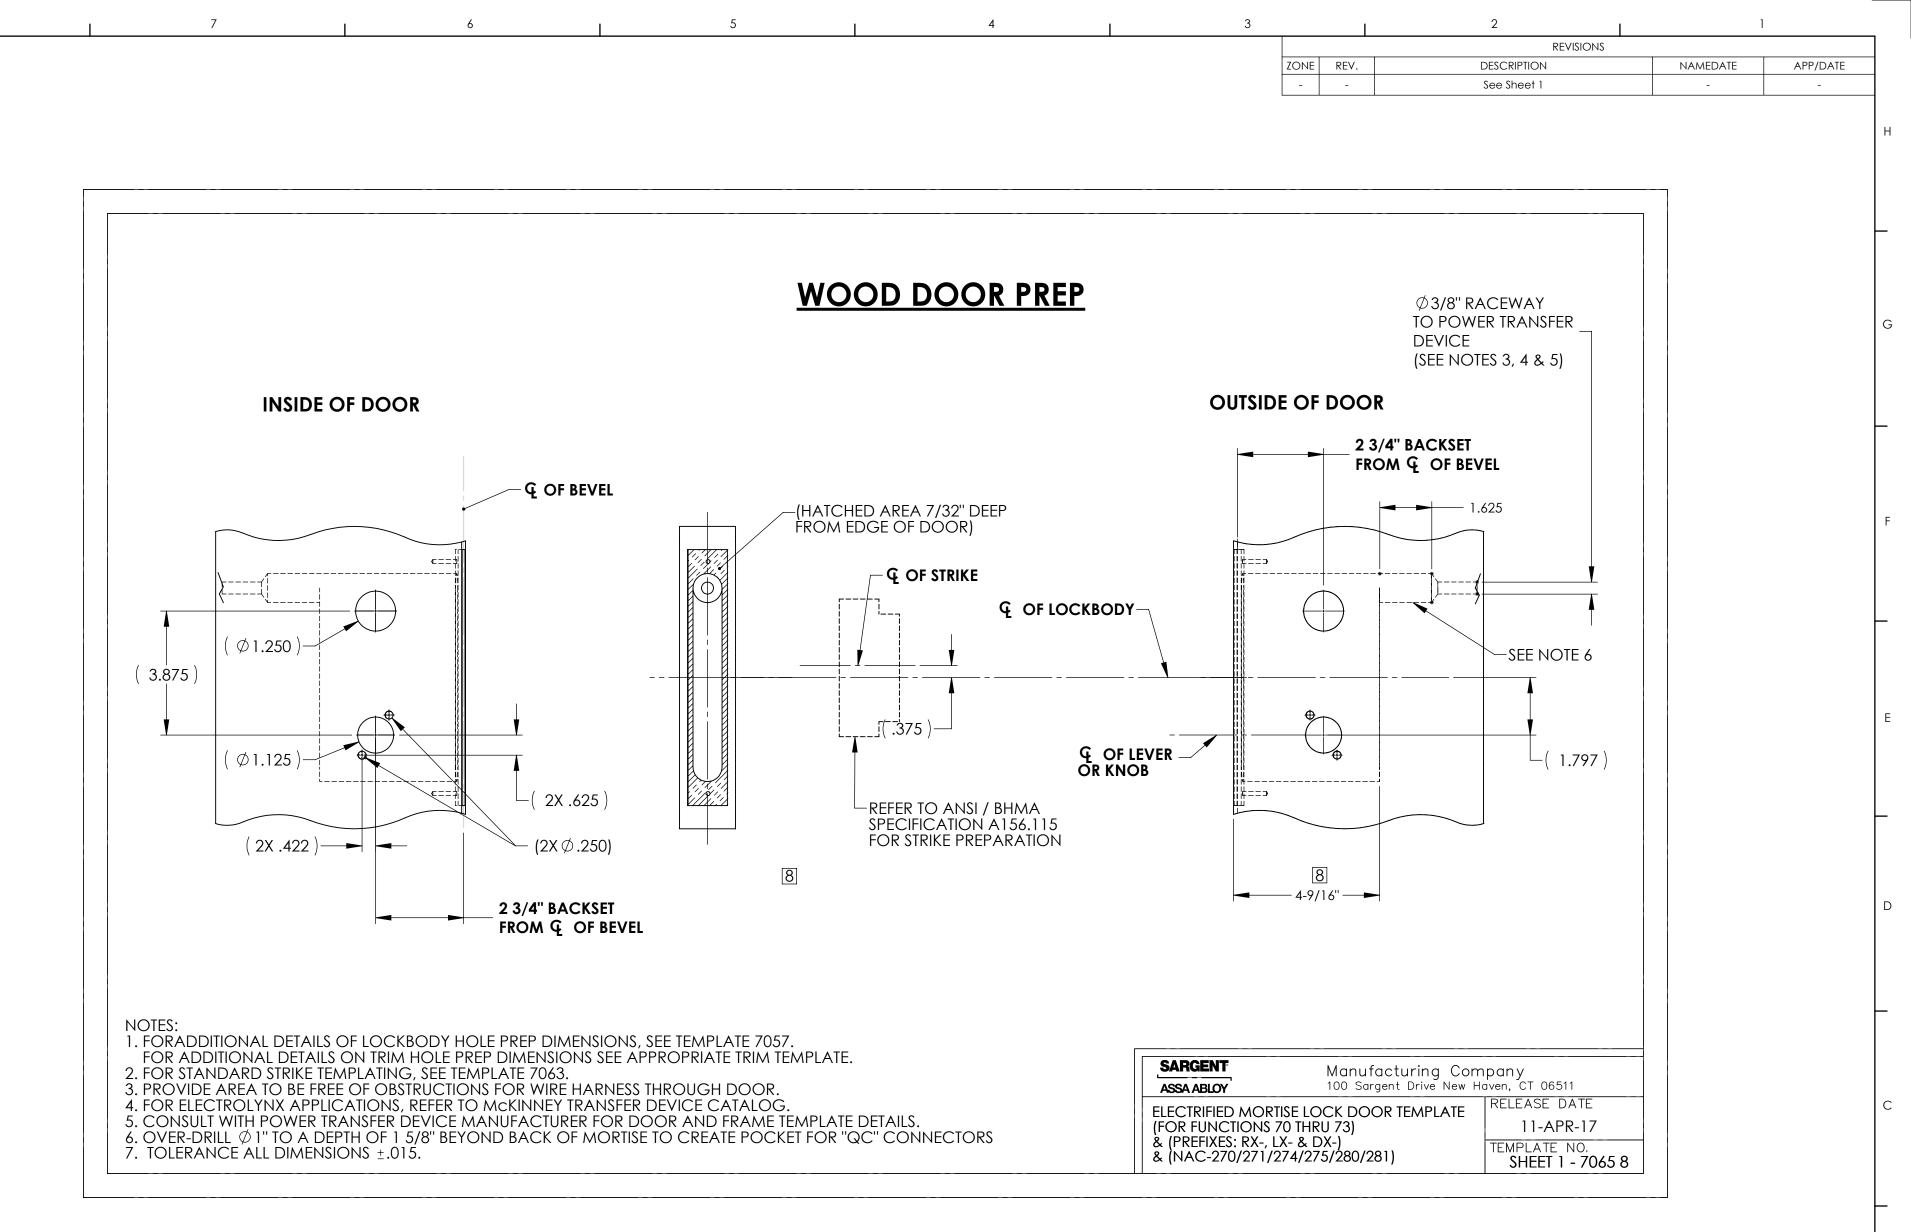

Е

D

С

В

└(.375) (1.797) ⊕, G OF LEVER -OR KNOB ||;;==⇒ -REFER TO ANSI / BHMA SPECIFICATION A156.115 FOR STRIKE PREPARATION

- & OF STRIKE

| SARGENT Manufacturing Company            |                              |                                  |  |  |  |
|------------------------------------------|------------------------------|----------------------------------|--|--|--|
| ASSA ABLOY                               | aven, CT 06511               |                                  |  |  |  |
| (FOR FUNCTIONS 7                         | SE LOCK DOOR TEMPLATE        | RELEASE DATE<br>11-APR-17        |  |  |  |
| & (PREFIXES: RX-, L)<br>& (NAC-270/271/2 | x- & DX-)<br>74/275/280/281) | TEMPLATE NO.<br>SHEET 1 - 7065 8 |  |  |  |

В

CONFIGURATION WOOD door