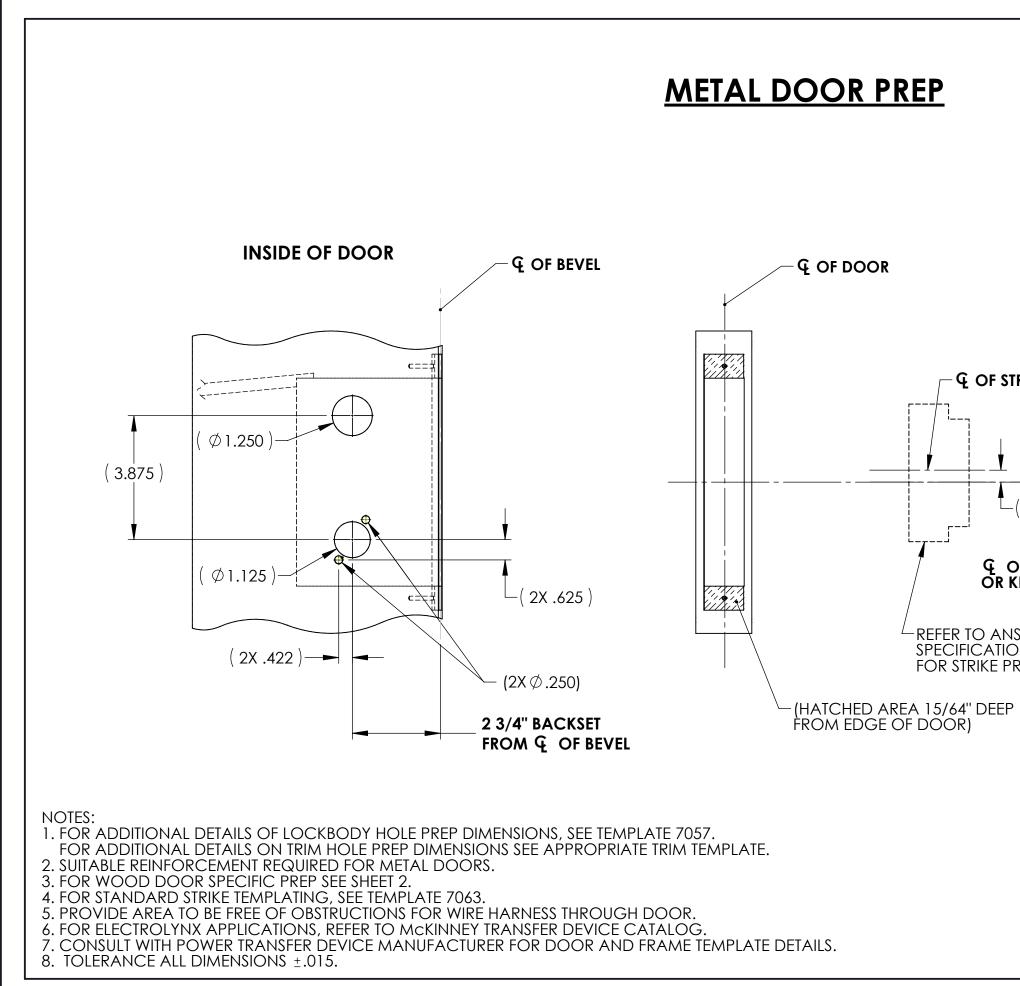

4

| I                | 5     | 4           |                      | 3   | I                                                              | 2                                               |                          | 1         |         |
|------------------|-------|-------------|----------------------|-----|----------------------------------------------------------------|-------------------------------------------------|--------------------------|-----------|---------|
|                  |       |             | ZONE                 | REV |                                                                | DESCRIPTION                                     |                          | DATE      | ENGINEE |
|                  |       |             | B3 SHT 2<br>B2 SHT 2 | 8   | REVISED PER EN7214<br>1. POCKET DEPTH NO<br>2. POCKET DEPTH 4- | 403<br>OTE REMOVED FROM<br>9/16'' ADDED AS A DI | MIDDLE VIEW.<br>MENSION. | 1/15/2019 | TWF     |
|                  |       |             |                      |     |                                                                |                                                 |                          |           |         |
|                  |       |             |                      |     |                                                                |                                                 |                          |           |         |
|                  |       |             |                      |     |                                                                |                                                 |                          |           |         |
|                  |       |             |                      |     |                                                                |                                                 |                          |           |         |
|                  | MEIAL | DOOR PREP   |                      |     |                                                                |                                                 |                          |           |         |
|                  |       |             |                      |     |                                                                | otin 3/8" RACEWAY<br>TO POWER TRANSF            | FR                       |           |         |
|                  |       |             |                      |     |                                                                | DEVICE<br>(SEE NOTES 5, 6 & 7                   | $\neg$                   |           |         |
|                  |       |             |                      |     | OUTSIDE OF DOG                                                 | -                                               |                          |           |         |
| <u>∕</u> —Ҿ ОF в | E\/EI |             |                      |     |                                                                |                                                 |                          |           |         |
| <u>ч</u> Ог в    |       | ିକ୍ OF DOOR |                      |     | 2 3/4" B/<br>FROM G                                            | ACKSET<br>È OF BEVEL                            |                          |           |         |
|                  |       |             |                      |     |                                                                |                                                 |                          |           |         |
|                  |       |             |                      |     |                                                                | _                                               |                          |           |         |

CONFIGURATION metal door

8

Н

G

Е

D

С

В