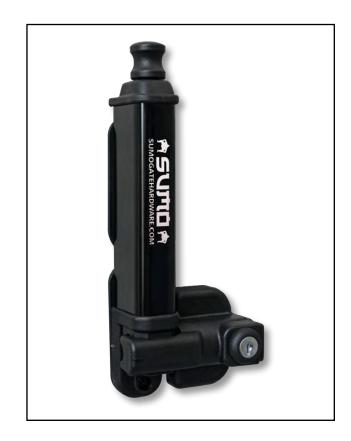

## **PGL-25 PERIMETER GATE LATCH**

#### **FEATURES**

Magnetic, self-latching gate safety system Top-pull design Perfect for privacy & safety gates Fast & simple installation Resistant to extreme weather

#### ORDER #: PGL-25

www.LockeyUSA.com/product/pgl25

**PGL-25 MAGNETIC PERIMETER GATE LATCH**