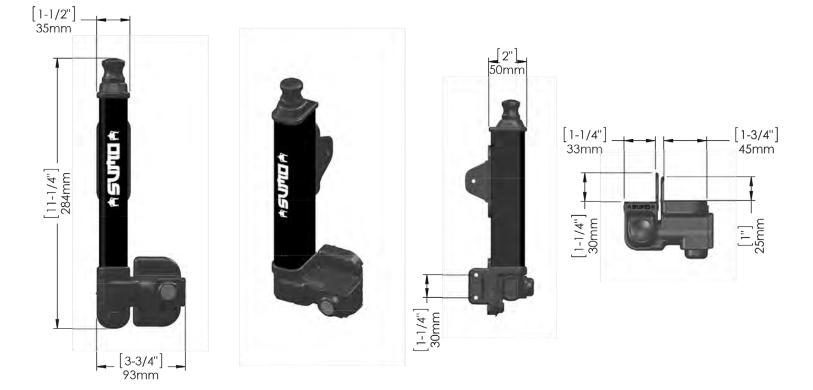

### **DIMENSIONS & SPECIFICATIONS**

| Dimensions       | 3.8 x 2 x 11.2 in.                              |
|------------------|-------------------------------------------------|
| Weight           | 1.05 lbs                                        |
| Materials        | Non-rusting polymers, aluminum, stainless steel |
| Adjustment       | Vertical and Horizontal                         |
| Keys             | 2, provided                                     |
| Gate Material    | Metal, Vinyl, Wood                              |
| Frame/Post Shape | Square                                          |
| Min. Post Size   | 1" + (25mm+)                                    |
| ldeal Gate Gap   | ¾" (19mm)                                       |
| Mounting Method  | Surface Mount, screw-on                         |
| Warranty         | Limited Lifetime Warranty                       |
| Finish/Color     | Black                                           |
| Order Number     | PGL-25                                          |