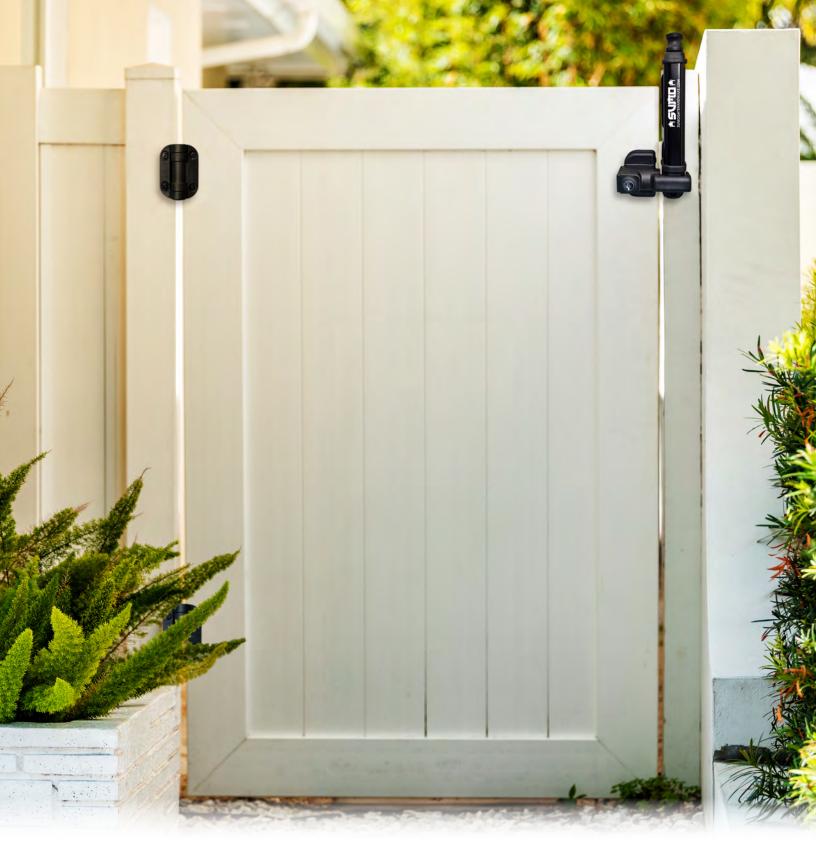

#### **FEATURES**

Magnetic, self-latching gate safety system Top-pull design Perfect for privacy & safety gates Fast & simple installation Resistant to extreme weather

### **DIMENSIONS & SPECIFICATIONS**

| Dimensions       | 3.8 x 2 x 11.2 in.                              |
|------------------|-------------------------------------------------|
| Weight           | 1.05 lbs                                        |
| Materials        | Non-rusting polymers, aluminum, stainless steel |
| Adjustment       | Vertical and Horizontal                         |
| Keys             | 2, provided                                     |
| Gate Material    | Metal, Vinyl, Wood                              |
| Frame/Post Shape | Square                                          |
| Min. Post Size   | 1" + (25mm+)                                    |
| ldeal Gate Gap   | ¾" (19mm)                                       |
| Mounting Method  | Surface Mount, screw-on                         |
| Warranty         | Limited Lifetime Warranty                       |
| Finish/Color     | Black                                           |
| Order Number     | PGL-25                                          |