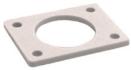

### **Through-Bolt Mounting Plate**

External metal 1/8" or 1/4" through-bolt plate allows for secure and attractive flush mounting of the cabinet lock face. Available in US3 or US26D finish.

- ETS1-125 through-bolt plate, 1/8" thick
- ETS1-250 through-bolt plate, 1/4" thick

### **Through-Bolt Mounting Plate Template**

Allows for proper mounting hole placement of throughbolt plate. Can be used as a 1/8" shim spacer. Available in US3 and US26D finish.

• ETST2 through-bolt plate template