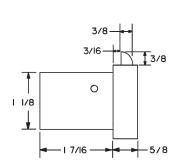

### **SPECIFICATIONS**

Function: Spring latch Body: Zinc die cast Barrel diameter: 1-1/8" Cylinder length: 1-7/16" Latch projection: 3/8" Handing: Drawer Vertical Finish: 26D or US3

Packaged: Packed 10 per box

### **DIMENSIONS | TYPICAL INSTALLATION**

L92V - side view