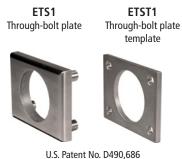

### **OPTIONAL ACCESSORIES**

Spacers: 10-350 (1/8" thick), 10-348 (1/4" thick),

10-349 (1/2" thick) **Trim ring:** TR78

Through-bolt hardware: ETS1 trim plate, ETS1-PL

trim pull and ETST1 template

For SCHLAGE full-size interchangeable core cylinders

### **Through-Bolt Mounting Plate**

External metal 1/8" or 1/4" through-bolt plate allows for secure and attractive flush mounting of the cabinet lock face. Available in US3 or US26D finish.

- ETS1-125 through-bolt plate, 1/8" thick
- ETS1-250 through-bolt plate, 1/4" thick

### **Through-Bolt Mounting Plate Template**

Allows for proper mounting hole placement of throughbolt plate. Can be used as a 1/8" shim spacer. Available in US3 and US26D finish.

• ETST2 through-bolt plate template