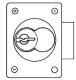

### **L92V**

Function: Drawer latch lock

# For door applications, place lock on side.

Left-Hand Door

Right-Hand Door

### **AVAILABLE FINISHES**

US26D

US3