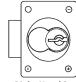

### **L92V**

Function: Drawer latch lock

# For door applications, place lock on side.

Left-Hand Door

Right-Hand Door

### **AVAILABLE FINISHES**

US26D

US3