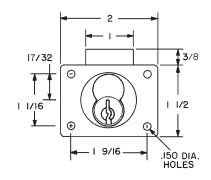

### **SPECIFICATIONS**

Function: Spring latch Body: Zinc die cast Barrel diameter: 1-1/8" Cylinder length: 1-7/16" Latch projection: 3/8" Handing: Drawer Vertical Finish: 26D or US3

Packaged: Packed 10 per box

### **DIMENSIONS | TYPICAL INSTALLATION**

L92V - side view