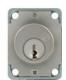

Accepts: Schlage large format/full-size IC cylinders
- Schlage Quad, Numbered Section, and Schlage

Classic IC cores

- Schlage Primus® and Everest large format IC

cores

- Mul-T-Lock large format IC cores

Compatible electronic cylinders: VIDEX

CyberLock LFIC cylinders

### **INCLUDED ACCESSORIES**

10-350 spacers (qty 3) L78ST-1-SS matching lip strike 7788-PA-D plastic thumbturn

### **OPTIONAL ACCESSORIES**

Spacers: 10-350 (1/8" thick), 10-348 (1/4" thick),

10-349 (1/2" thick) **Trim ring:** TR78

Through-bolt hardware: ETS1 trim plate, ETS1-PL

trim pull and ETST1 template



For SCHLAGE full-size interchangeable core cylinders

### **L92V**

Function: Drawer latch lock

# For door applications, place lock on side.





Left-Hand Door

Right-Hand Door

### **AVAILABLE FINISHES**





US26D

US3

### **INCLUDED ACCESSORIES**











# **L92V**

# IC: Drawer Latch Lock for Schlage Full-Size Cores

### **OPTIONAL ACCESSORIES** - See our website for a complete list of optional components.

### **Internal Plastic Spacers**

- 10-350 1/8" thick plastic spacers
- 10-348 1/4" thick plastic spacers
- 10-349 1/2" thick plastic spacers

#### Strikes

Metal strikes: L78ST-2

#### **Trim Ring**

TR78 trim ring

### **Through-Bolt Mounting Plate**

External metal 1/8" or 1/4" through-bolt plate allows for secure and attractive flush mounting of the cabinet lock face. Available in US3 or US26D finish.

- ETS1-125 through-bolt plate, 1/8" thick
- ETS1-250 through-bolt plate, 1/4" thick

### **Through-Bolt Mounting Plate Template**

Allows for proper mounting hole placement of t