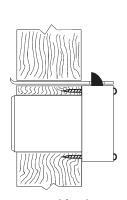

# For door applications, place lock on side.

Left-Hand Door

Right-Hand Door

### **DIMENSIONS | TYPICAL INSTALLATION**

L92V - side view