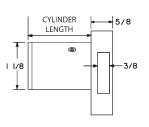

Cylinder length: 1-1/8" or 1-3/8"

Barrel diameter: 1-1/8" Finish: 26D or US3

Packaged: Packed 10 per box

### **DIMENSIONS**