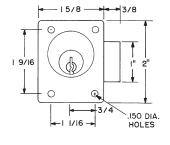

ISHES**





US26D

US3

### **INCLUDED ACCESSORIES**









**WARNING:** This product can expose you to chemicals including chromium, which is known to the State of California to cause cancer and birth defects or other reproductive harm. For more information go to www.P65Warnings.ca.gov.



# L78 SERIES

S Series: Schlage C Keyway Latch Lock Easily field reversible between door and drawer functions.

## **OPTIONAL ACCESSORIES** - See our website for a complete list of optional components.

### **Internal Plastic Spacers**

- 10-351 1/8" thick plastic spacers
- 10-348 1/4" thick plastic spacers
- 10-349 1/2" thick plastic spacers

#### **Strikes**

Metal strikes: L78ST-2

### **Trim Ring**

TR78 trim ring











### **HANDING CHART**



### **DIMENSIONS**

### L78L - Left Hand (LH)





### L78R - Right Hand (RH)





### L78V - Vertical Hand (VH)





### L78I - Inverted Hand (RH)