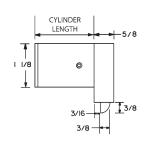

Cylinder length: 1-1/8" or 1-3/8"

Barrel diameter: 1-1/8" Finish: 26D or US3

Packaged: Packed 10 per box

### **DIMENSIONS**