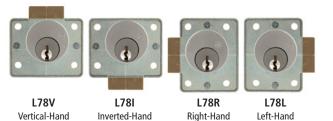

### **HANDING CHART**

### L78L - Left Hand (LH)

### L78R - Right Hand (RH)

### L78V - Vertical Hand (VH)

### L78I - Inverted Hand (RH)