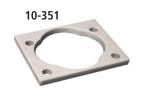

#### **INCLUDED ACCESSORIES**

For 1-1/8"barrel length locks:

10-351 plastic spacers (qty 2) L78ST-1 lipped strike

For 1-3/8"barrel length locks:

L78ST-2 lipped strike

### **OPTIONAL ACCESSORIES**

Trim collar: TR78 trim ring

Spacers: 10-351 (1/8" thick), 10-348 (1/4" thick),

10-349 (1/2" thick)

### **Internal Plastic Spacers**

- 10-351 1/8" thick plastic spacers
- 10-348 1/4" thick plastic spacers
- 10-349 1/2" thick plastic spacers