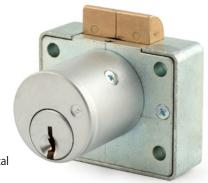

# L78 SERIES

# S Series: Schlage C Keyway Latch Lock

Easily field reversible between door and drawer functions.

## **L78**

Function: Latch lock

**L78V**Drawer Vertical