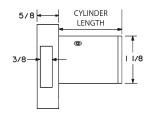

Cylinder length: 1-1/8" or 1-3/8"

Barrel diameter: 1-1/8" Finish: 26D or US3

Packaged: Packed 10 per box

### **DIMENSIONS**