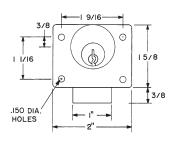

### **DIMENSIONS**

Cylinder length: 1-1/8" or 1-3/8"

Barrel diameter: 1-1/8" Finish: 26D or US3

Packaged: Packed 10 per box