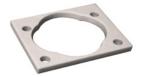

### **OPTIONAL ACCESSORIES**

Trim collar: TR78 trim ring

Spacers: 10-351 (1/8" thick), 10-348 (1/4" thick),

10-349 (1/2" thick)

### **Internal Plastic Spacers**

- 10-351 1/8" thick plastic spacers
- 10-348 1/4" thick plastic spacers
- 10-349 1/2" thick plastic spacers

### **Trim Ring**

TR78 trim ring