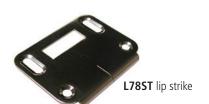

#### **INCLUDED ACCESSORIES**

For 1-1/8"barrel length locks:

10-351 plastic spacers (qty 2) L78ST-1 lipped strike

For 1-3/8"barrel length locks:

L78ST-2 lipped strike

#### **Strikes**

Metal strikes: L78ST-2