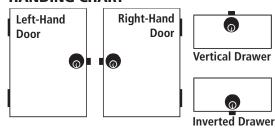

### **HANDING CHART**

### L78L - Left Hand (LH)

### L78R - Right Hand (RH)

### L78V - Vertical Hand (VH)

### L78I - Inverted Hand (RH)