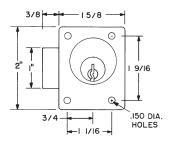

### **DIMENSIONS**

### L78V - Vertical Hand (VH)

### L78I - Inverted Hand (RH)