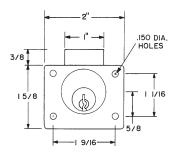

### **DIMENSIONS**

Cylinder length: 1-1/8" or 1-3/8"

Barrel diameter: 1-1/8" Finish: 26D or US3

Packaged: Packed 10 per box