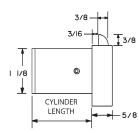

Cylinder length: 1-1/8" or 1-3/8"

Barrel diameter: 1-1/8" Finish: 26D or US3

Packaged: Packed 10 per box

### **DIMENSIONS**