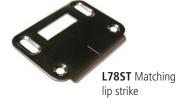

#### **INCLUDED ACCESSORIES**

For 1-1/8"barrel length locks:

10-351 plastic spacers (qty 2) L78ST-1 lipped strike

For 1-3/8"barrel length locks:

L78ST-2 lipped strike

#### **Strikes**

Metal strikes: L78ST-2