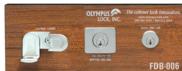

## **FDB-006**

### **MINI SAMPLE STICK**

This small board is easy to carry and includes DCP500, 200DW and DCN.

**FDB-001** 

**FDB-002** 

**FDB-003** 

**FDB-004** 

**FDB-005** 

**FDB-006** 