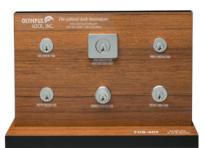

## **FDB-002**

#### **SMALL PIN LOCKS**

Includes a sampling of our small pin N Series or R Series cabinet locks. Free-standing for counters.