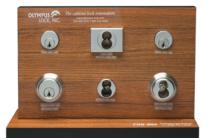

## **FDB-003**

## SCHLAGE FULL-SIZE IC + LARGE PIN LOCKS

Includes a sampling of our large pin and/ or Schlage full-size interchangeable core cabinet locks. Free-standing for counters.