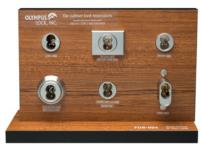

## **FDB-004**

#### **SMALL FORMAT IC LOCKS**

Includes a sampling of our small format interchangeable core cabinet locks. Free-standing for counters.