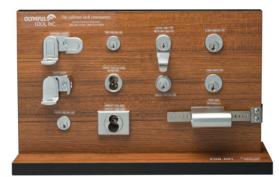

### **FDB-001**

### **PRODUCT LINE OVERVIEW**

Includes a sampling of each product family: Large pin, small pin, interchangeable core and padlockable cam lock. Free-standing for counters.