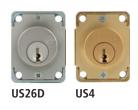

| KA, KD or MK |
| 78-201-26D-CUST<br>78-201-US4-CUST | 26D<br>US4 | N/A                                 | 10-360<br>driver not<br>required | L78                      | KA, KD or MK |

#### **KEYS**

#### **KEY BLANKS**

| KBSC-5-NP | Schlage C keyway - 5 pin blank |
|-----------|--------------------------------|
| KBSC-6-NP | Schlage C keyway - 6 pin blank |

#### CUT KEYS

|             | Cut key for KA#101<br>Cut key for KA#102 |  |
|-------------|------------------------------------------|--|
| KB-700-CUST | Custom cut key for Schlage C keyway      |  |

#### MASTER KEYS

| K K-7001/1K | Cut master key for Schlage C (6-pin) |  |
|-------------|--------------------------------------|--|
|             | master key system                    |  |



#### **AVAILABLE FINISHES**