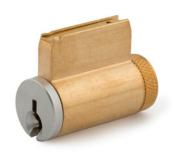

#### **GENERAL SPECIFICATIONS**

**Cylinder:** Solid brass, drilled for 6 pins **Finish:** US26D or US4 finish

Keyway: Schlage C

**Keying:** Specify keying at time of order **Use:** Works with Olympus less cylinder (for

Schlage standard cylinder) cabinet locks

**Universal driver:** Position of the 10-360 universal driver in the back of the cylinder is dependent on the specific lock the cylinder will be used in. Please see ordering information below.

Cylinder includes: 2 operating keys and 10-360 universal driver

SCHLAGE style C keyway replacement cylinder