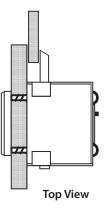

: Zinc die cast cylinder housing, steel body

Installation: Fits most common metal mail box door designs

Size: Adjustable. Includes 3/32" adapter ring for use on thinner gauge metal mailbox doors Finish: 26D

Packaged: Packed 10 per box

### **KEYING INFORMATION**

Cores: Not included

Accepts: Best, Arrow, Falcon, KSP, Schlage SFIC or equivalent small format interchangeable cores

Compatible electronic cylinders: Medeco Nexgen XT or VIDEX CyberLock SFIC cylinders

#### **OPTIONAL ACCESSORIES**

SFIC Cores: 206/207 Series

### ACCESSORIES



- 206 Series 6-pin SFIC cylinder
- 207 Series 7-pin SFIC cylinder

### AVAILABLE KEYWAYS





**Function:** Mailbox lock **Size:** Adjustable





Includes 3/32" adapter ring for use on thinner gauge metal mailbox doors

# **TYPICAL INSTALLATION**





# DIMENSIONS







WARNING: This product can expose you to chemicals including chromium, which is known to the State of California to cause cancer and birth defects or other reproductive harm. For more information go to www.P65Warnings.ca.gov.