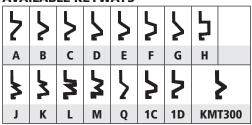

### AVAILABLE KEYWAYS

**Function:** Mailbox lock **Size:** Adjustable

Includes 3/32" adapter ring for use on thinner gauge metal mailbox doors