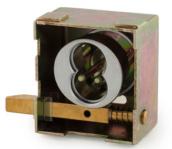

## SPECIFICATIONS

Retrofits: Best 8L

Handing: Right-hand standard

Material: Zinc die cast cylinder housing, steel body

Installation: Fits most common metal mail box door designs

Size: Adjustable. Includes 3/32" adapter ring for use on thinner gauge metal mailbox doors Finish: 26D

### AVAILABLE KEYWAYS

**Function:** Mailbox lock **Size:** Adjustable

Includes 3/32" adapter ring for use on thinner gauge metal mailbox doors