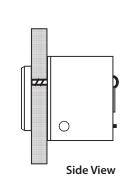

al: Zinc die cast cylinder housing, steel body

Installation: Fits most common metal mail box door designs

Size: Adjustable. Includes 3/32" adapter ring for use on thinner gauge metal mailbox doors Finish: 26D

Packaged: Packed 10 per box

### **KEYING INFORMATION**

Cores: Not included

Accepts: Best, Arrow, Falcon, KSP, Schlage SFIC or equivalent small format interchangeable cores

Compatible electronic cylinders: Medeco Nexgen XT or VIDEX CyberLock SFIC cylinders

#### **OPTIONAL ACCESSORIES**

SFIC Cores: 206/207 Series

### ACCESSORIES



- 206 Series 6-pin SFIC cylinder
- 207 Series 7-pin SFIC cylinder

### AVAILABLE KEYWAYS





**Function:** Mailbox lock **Size:** Adjustable





Includes 3/32" adapter ring for use on thinner gauge metal mailbox doors

# **TYPICAL INSTALLATION**





# DIMENSIONS







WARNING: This product can expose you to chemicals including chromium, which is known to the State of California to cause cancer and birth defects or other reproductive harm. For more information go to www.P65Warnings.ca.gov.