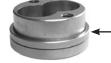

### AVAILABLE KEYWAYS

**Function:** Mailbox lock **Size:** Adjustable

Includes 3/32" adapter ring for use on thinner gauge metal mailbox doors