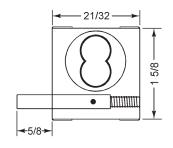

## SPECIFICATIONS

Retrofits: Best 8L

Handing: Right-hand standard

Material: Zinc die cast cylinder housing, steel body

Installation: Fits most common metal mail box door designs

Size: Adjustable. Includes 3/32" adapter ring for use on thinner gauge metal mailbox doors Finish: 26D

### AVAILABLE KEYWAYS

**Function:** Mailbox lock **Size:** Adjustable

Includes 3/32" adapter ring for use on thinner gauge metal mailbox doors