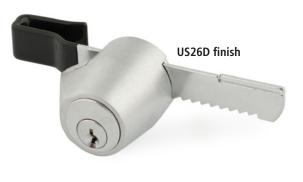

# R Series: Sliding Door Showcase/Ratchet Lock

"The industry's first easily rekeyable, small pin tumbler showcase/ratchet lock."

Cylinder: Solid brass, pin tumbler

**Strap:** Nylon coated strap fits 1/4" material

Finish: 26D

Packaged: Packed 10 per box