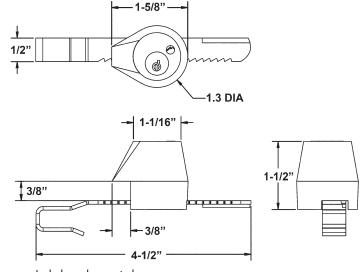

Cylinder: Solid brass, pin tumbler

**Strap:** Nylon coated strap fits 1/4" material

Finish: 26D

Packaged: Packed 10 per box