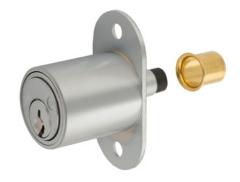

### SPECIFICATIONS

Keying: Can be keyed together with other R Series locks
Rekeyable: Easily rekeyable via speed-release cylinder release mechanism
US Patent Nos: 4,920,774; 5,121,619
Standard function: Key removable in locked or unlocked position.
Body: Zinc die cast
Cylinder: Solid brass, pin tumbler
Cylinder length: 1"
Barrel diameter: 1"
Finish: 26D, US3 or 10B
Packaged: Packed 10 per box

#### **INCLUDED ACCESSORIES**

34-9 matching thimble strike10-24 machine thread bolt extender for varying gaps between bypassing doors10-24 machine thread strike locator

WARNING: This product can expose you to chemicals including chromium, which is known to the State of California to cause cancer and birth defects or other reproductive harm. For more information go to www.P65Warnings.ca.gov.