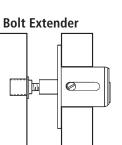

#### **INCLUDED ACCESSORIES**

34-9 matching thimble strike10-24 machine thread bolt extender for varying gaps between bypassing doors10-24 machine thread strike locator

WARNING: This product can expose you to chemicals including chromium, which is known to the State of California to cause cancer and birth defects or other reproductive harm. For more information go to www.P65Warnings.ca.gov.