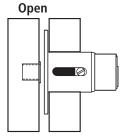

# **400SD** *R Series: Sliding Door Plunger Lock*

### SPECIFICATIONS

Keying: Can be keyed together with other R Series locks
Rekeyable: Easily rekeyable via speed-release cylinder release mechanism
US Patent Nos: 4,920,774; 5,121,619
Standard function: Key removable in locked or unlocked position.
Body: Zinc die cast
Cylinder: Solid brass, pin tumbler
Cylinder length: 1"
Barrel diameter: 1"
Finish: 26D, US3 or 10B
Packaged: Packed 10 per box