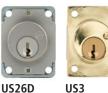

10 per box

#### **KEYING INFORMATION**

Keyway: R Series (equivalent to CCL R1 system) Keys: Includes 2 keys per lock Stock keying: KD/KA - 5 pin standard Stock KA#: 4T21579, 4T37526 Masterkeyed: 5 pin standard Grand masterkeyed: Available Keyblank 5-pin: KBR-5-NP (equivalent to CO106, 1003A)

#### **INCLUDED ACCESSORIES**

34-9 matching thimble strike10-24 machine thread bolt extender for varying gaps between bypassing doors10-24 machine thread strike locator

WARNING: This product can expose you to chemicals including chromium, which is known to the State of California to cause cancer and birth defects or other reproductive harm. For more information go to www.P65Warnings.ca.gov.



Use strike locator to correctly mark location to install strike.













## **AVAILABLE FINISHES**







© 2021 Olympus Lock, Inc.