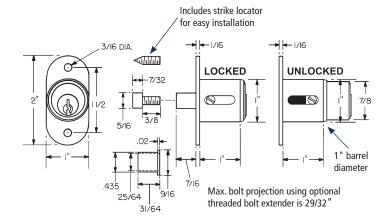

### SPECIFICATIONS

Keying: Can be keyed together with other R Series locks
Rekeyable: Easily rekeyable via speed-release cylinder release mechanism
US Patent Nos: 4,920,774; 5,121,619
Standard function: Key removable in locked or unlocked position.
Body: Zinc die cast
Cylinder: Solid brass, pin tumbler
Cylinder length: 1"
Barrel diameter: 1"
Finish: 26D, US3 or 10B
Packaged: Packed 10 per box

Use strike locator to correctly mark location to install strike.