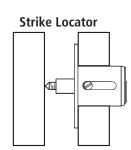

Solid brass, pin tumbler
Cylinder length: 1"
Barrel diameter: 1"
Finish: 26D, US3 or 10B
Packaged: Packed 10 per box

#### **KEYING INFORMATION**

Keyway: R Series (equivalent to CCL R1 system) Keys: Includes 2 keys per lock Stock keying: KD/KA - 5 pin standard Stock KA#: 4T21579, 4T37526 Masterkeyed: 5 pin standard Grand masterkeyed: Available Keyblank 5-pin: KBR-5-NP (equivalent to CO106, 1003A)

#### **INCLUDED ACCESSORIES**

34-9 matching thimble strike10-24 machine thread bolt extender for varying gaps between bypassing doors10-24 machine thread strike locator

WARNING: This product can expose you to chemicals including chromium, which is known to the State of California to cause cancer and birth defects or other reproductive harm. For more information go to www.P65Warnings.ca.gov.



Use strike locator to correctly mark location to install strike.













## **AVAILABLE FINISHES**







© 2021 Olympus Lock, Inc.