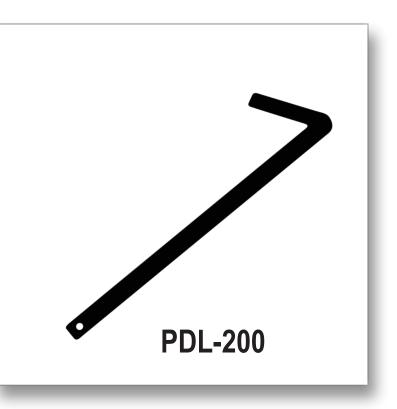

# PDL-200 PRIVACY DOOR LATCH DISENGAGE TOOL

#### Features

- Emergency release tool for privacy door latch
- Height: 9 1/2"
- Width: 1/2"
- Hook Length: 2 1/2"
- Thickness: 0.016"

9-1/2"

2-1/2"/

1/2