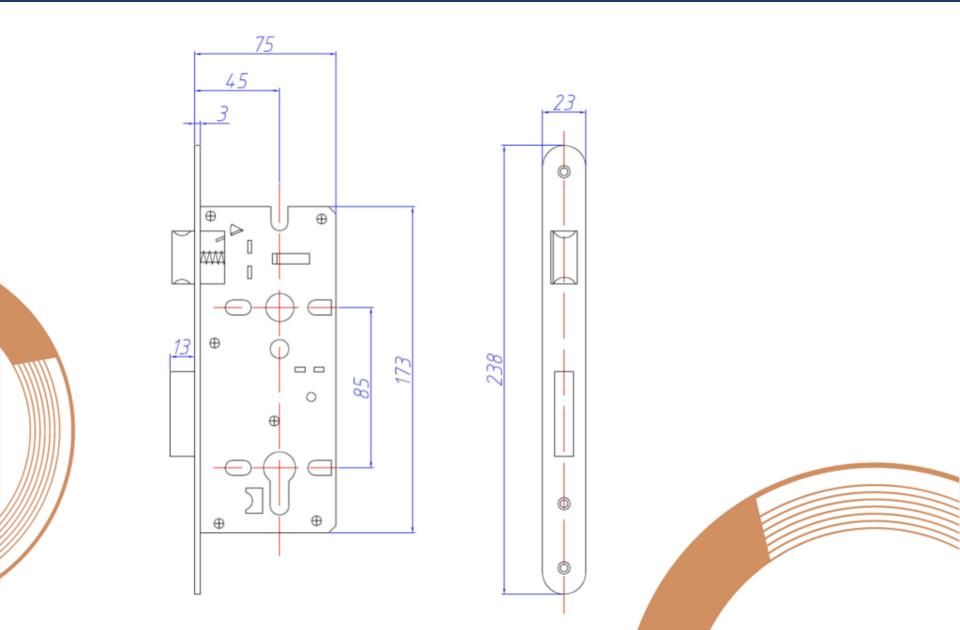

ORBITA TECHNOLOGY CO., LTD.

**PROFESSIONAL & INNOVATIVE** 

Nancy Qiu-oversea sales, Sales3.hz@orbitatech.com, www.orbitatech.com

#### **Hotel Lock E3064**





# E3064 RFID Lock Slim Panel

- \* 2mm 304 stainless steel panel and handles
- \* Surface color lasts more than 10 years
- \* Slim panel & mortise for narrow frame
- \* Update from mechanial lock to RFID lock easily
- \* Hidden cylinder, mechanical key override



### **Main Features & Function**



- •304 Stainless Steel panel and handles
- Euro standard mortise
- Override mechanical key
- •4 pc AA Cell, minimum 12 months lifespan.
- •Low Voltage warning.
- Mifare Technology







## **Lock Picture**





#### **Lock Dimension**





## Mortise: EURO 4585 mortise





## **Drilling Template**





## **Update Mechanical Lock**



Update mechanical lock to Mifare card lock directly, without drilling extra hole.