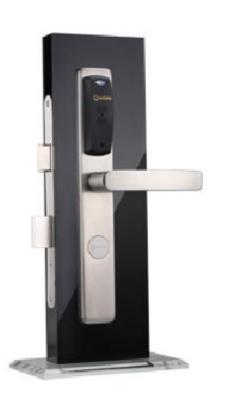

## **Lock Picture**

# E3064 RFID Lock Slim Panel

- \* 2mm 304 stainless steel panel and handles
- \* Surface color lasts more than 10 years
- \* Slim panel & mortise for narrow frame
- \* Update from mechanial lock to RFID lock easily
- \* Hidden cylinder, mechanical key override

### **Main Features & Function**

- •304 Stainless Steel panel and handles
- Euro standard mortise
- Override mechanical key
- •4 pc AA Cell, minimum 12 months lifespan.
- •Low Voltage warning.
- Mifare Technology