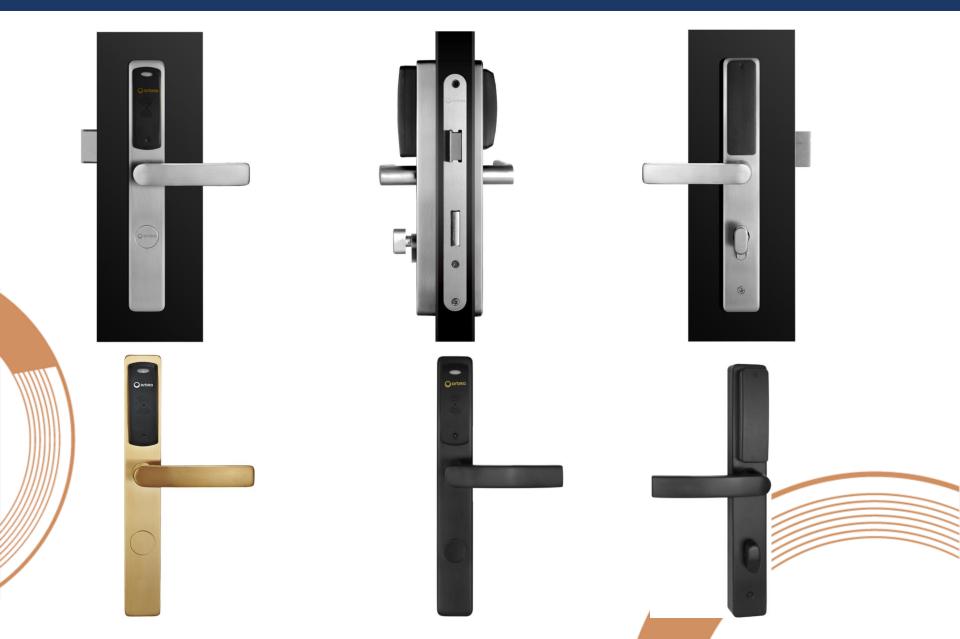

ORBITA TECHNOLOGY CO., LTD.

**PROFESSIONAL & INNOVATIVE** 

Nancy Qiu-oversea sales, Sales3.hz@orbitatech.com, www.orbitatech.com

#### **Hotel Lock E3064**





# E3064 RFID Lock Slim Panel

- \* 2mm 304 stainless steel panel and handles
- \* Surface color lasts more than 10 years
- \* Slim panel & mortise for narrow frame
- \* Update from mechanial lock to RFID lock easily
- \* Hidden cylinder, mechanical key override



### **Main Features & Function**



- •304 Stainless Steel panel and handles
- Euro standard mortise
- Override mechanical key
- •4 pc AA Cell, minimum 12 months lifespan.
- •Low Voltage warning.
- Mifare Technology







## **Lock Picture**





#### **Lock Dimension**





## Mortise: EURO 4585 mortise





## **Drilling Template**





## **Update Mechanical Lock**



Update mechanical lock to Mifare card lock directly, without drilling extra hole.