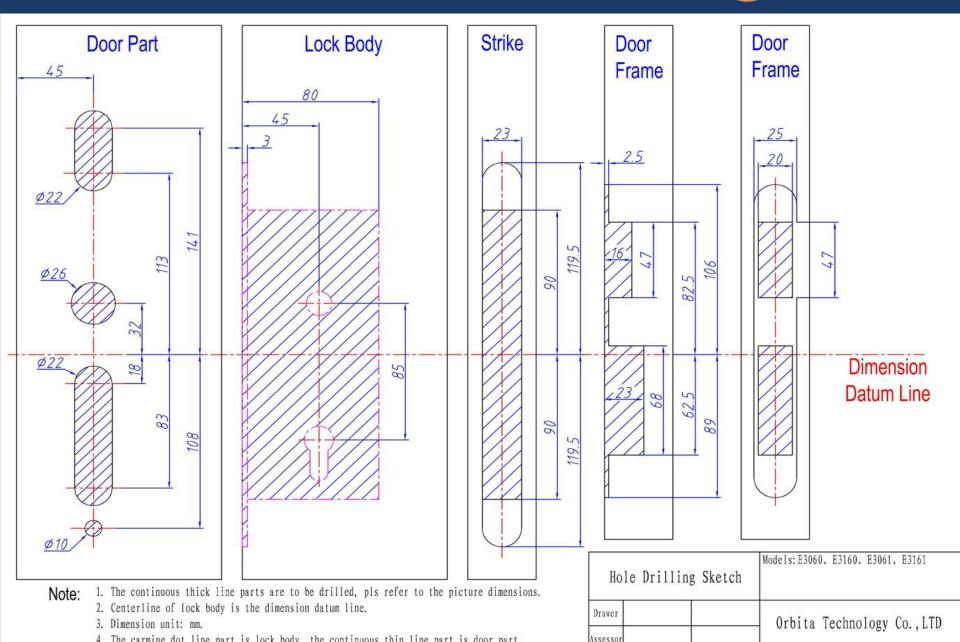

ORBITA TECHNOLOGY CO., LTD.

**PROFESSIONAL & INNOVATIVE** 

Nancy Qiu-oversea sales, Sales3.hz@orbitatech.com, www.orbitatech.com

#### **Hotel Lock E3064**





# E3064 RFID Lock Slim Panel

- \* 2mm 304 stainless steel panel and handles
- \* Surface color lasts more than 10 years
- \* Slim panel & mortise for narrow frame
- \* Update from mechanial lock to RFID lock easily
- \* Hidden cylinder, mechanical key override



### **Main Features & Function**



- •304 Stainless Steel panel and handles
- Euro standard mortise
- Override mechanical key
- •4 pc AA Cell, minimum 12 months lifespan.
- •Low Voltage warning.
- Mifare Technology







## **Lock Picture**





#### **Lock Dimension**





## Mortise: EURO 4585 mortise





## **Drilling Template**





## **Update Mechanical Lock**



Update mechanical lock to Mifare card lock directly, without drilling extra hole.