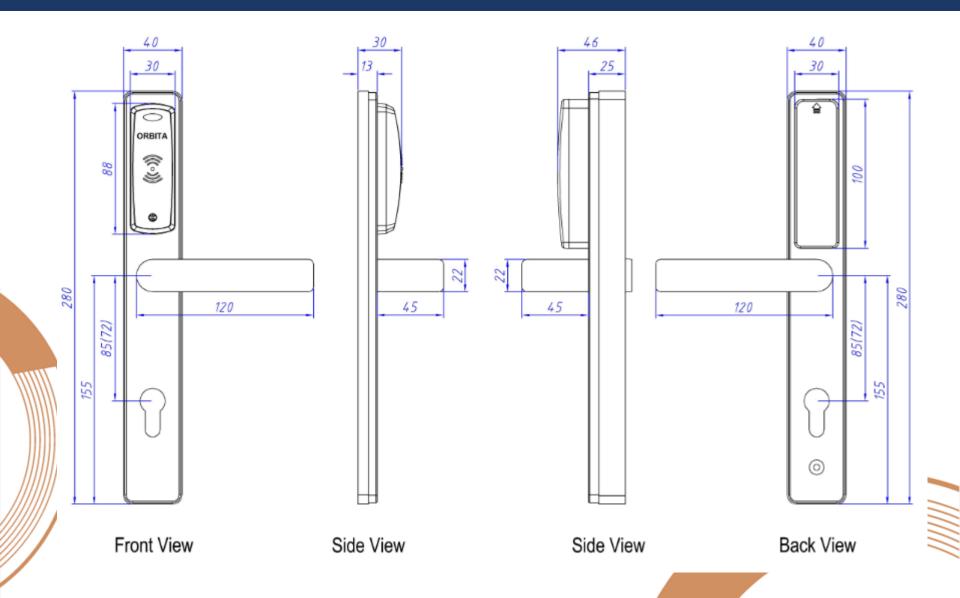

ORBITA TECHNOLOGY CO., LTD.

**PROFESSIONAL & INNOVATIVE** 

Nancy Qiu-oversea sales, Sales3.hz@orbitatech.com, www.orbitatech.com

#### **Hotel Lock E3064**





# E3064 RFID Lock Slim Panel

- \* 2mm 304 stainless steel panel and handles
- \* Surface color lasts more than 10 years
- \* Slim panel & mortise for narrow frame
- \* Update from mechanial lock to RFID lock easily
- \* Hidden cylinder, mechanical key override



### **Main Features & Function**



- •304 Stainless Steel panel and handles
- Euro standard mortise
- Override mechanical key
- •4 pc AA Cell, minimum 12 months lifespan.
- •Low Voltage warning.
- Mifare Technology







## **Lock Picture**





#### **Lock Dimension**





## Mortise: EURO 4585 mortise





## **Drilling Template**





## **Update Mechanical Lock**



Update mechanical lock to Mifare card lock directly, without drilling extra hole.