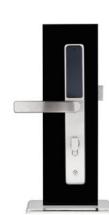

#### **Hotel Lock E3064**

# E3064 RFID Lock Slim Panel

- \* 2mm 304 stainless steel panel and handles
- \* Surface color lasts more than 10 years
- \* Slim panel & mortise for narrow frame
- \* Update from mechanial lock to RFID lock easily
- \* Hidden cylinder, mechanical key override