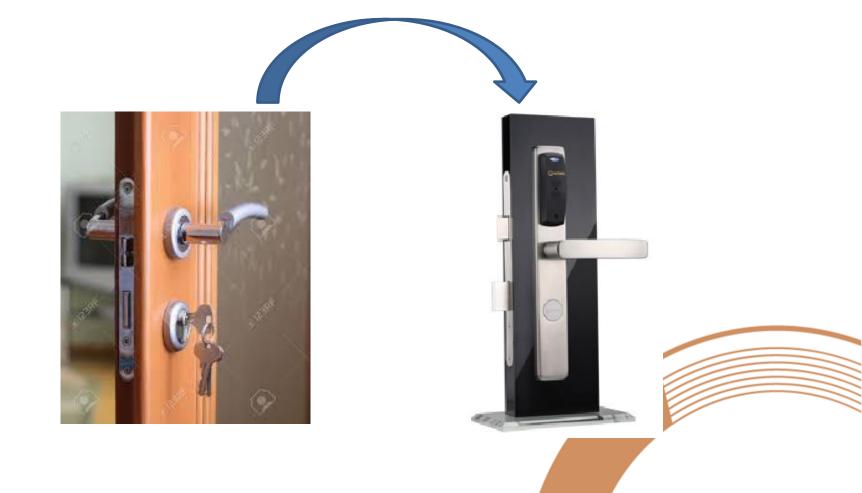

## **Update Mechanical Lock**

Update mechanical lock to Mifare card lock directly, without drilling extra hole.