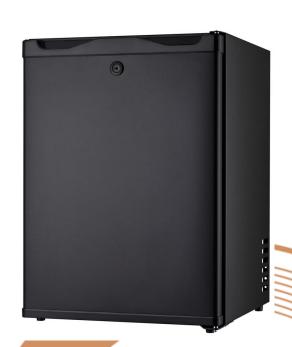

#### **OBT-40JA Absorption Minibar**

- \* Capacity: 40L;
- \* Cooling system: Absorption(NH3, H2O, He);
- \* Foam Vesicant: C5H10/C-Pentane;
- \* Cooling Temperature: 4~6°C 7~9°C 11~13°C;
- \* Weight: 15kg;
- \* AC Voltage: AC 220~240V/50~60Hz;
- \* Rated Power: 70W;
- \* Consumption of Energy: 0.62kWh/24h;
- \* Dimensions(W $\times$ D $\times$ H): 400 $\times$ 430 $\times$ 560mm;
- \* With lock;

### **Minibar Feature:**

- 1. Intelligent automatic defrost;
- 2. Energy-saving & frost-free electronic type thermostat system;
- 3. Thermal regulator for convenient adjustment with off function;
- 4. II Generation of absorption cooling technique, totally noiseless when working;
- 5. Strong deluxe tempered glass shelves with stoppers X 2;
- 6. Reversible door opening direction;
- 7. CFC Free thermal insulation with ultra cooling efficiency;
- 8. Door controlled low rated power LED light (magnet sensor);
- 9. Integrated door handles for easy opening;