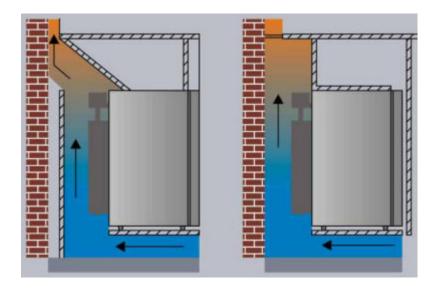

## **Minibar Installation:**

a minimum air space of 10 to 20cm between the minibar and furniture cabinet must be maintained.