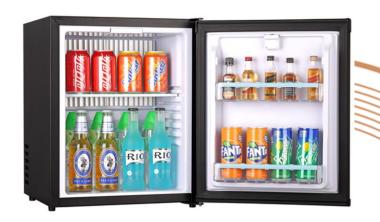

#### **OBT-40JA Absorption Minibar**

- \* Capacity: 40L;
- \* Cooling system: Absorption(NH3, H2O, He);
- \* Foam Vesicant: C5H10/C-Pentane;
- \* Cooling Temperature: 4~6°C 7~9°C 11~13°C;
- \* Weight: 15kg;
- \* AC Voltage: AC 220~240V/50~60Hz;
- \* Rated Power: 70W;
- \* Consumption of Energy: 0.62kWh/24h;
- \* Dimensions(W $\times$ D $\times$ H): 400 $\times$ 430 $\times$ 560mm;
- \* With lock;

### **Minibar Feature:**

- 1. Intelligent automatic defrost;
- 2. Energy-saving & frost-free electronic type thermostat system;
- 3. Thermal regulator for convenient adjustment with off function;
- 4. II Generation of absorption cooling technique, totally noiseless when working;
- 5. Strong deluxe tempered glass shelves with stoppers X 2;
- 6. Reversible door opening direction;
- 7. CFC Free thermal insulation with ultra cooling efficiency;
- 8. Door controlled low rated power LED light (magnet sensor);
- 9. Integrated door handles for easy opening;