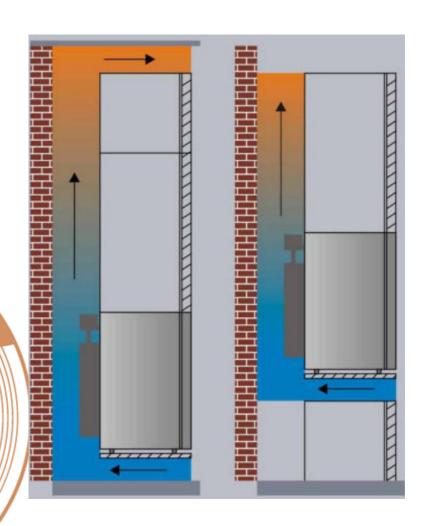

## **Minibar Installation:**

a minimum air space of 10 to 20cm between the minibar and furniture cabinet must be maintained.