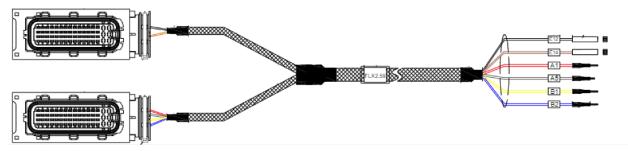

# **ECU Cable FLX2.59**

FLX2.59 P1 connector to TRW\_EMS2.x Cable in BENCH MODE CONNECTION

SKU Code: FLX2.59

This Cable allows to interface some types of ECU with FlexBox. As shown in the technical design section (Fig.1), it is necessary to connect to the FlexBox ports A and B. The goal of the FLX2.59 Cable is to obtain:

- A secure connection mode
- A faster communication speed between ECU and FLEX
- A faster connection between ECU and FlexBox
- A minimal error risk during connection

Compatibility ECU's:

TRW\_EMS2.x